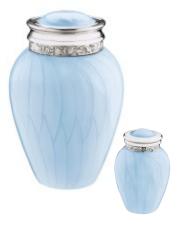

#### WINGS OF HOPE

| Adult    | \$675.00 |
|----------|----------|
| Medium   | \$407.00 |
| Keepsake | \$154.00 |

Wings of Hope Pearl AULA1042 - AULK1042 - AULM1041

LoveHeart Pink

LoveHeart Blue AULC1002