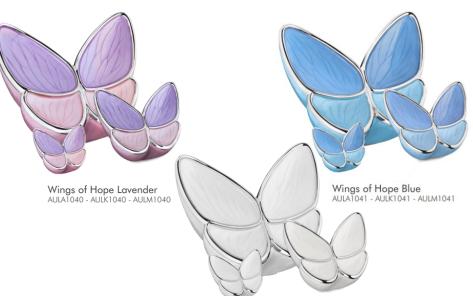

#### WINGS OF HOPE

| Adult    | \$675.00 |
|----------|----------|
| Medium   | \$407.00 |
| Keepsake | \$154.00 |

Wings of Hope Pearl AULA1042 - AULK1042 - AULM1041

LoveHeart Pink

LoveHeart Blue AULC1002