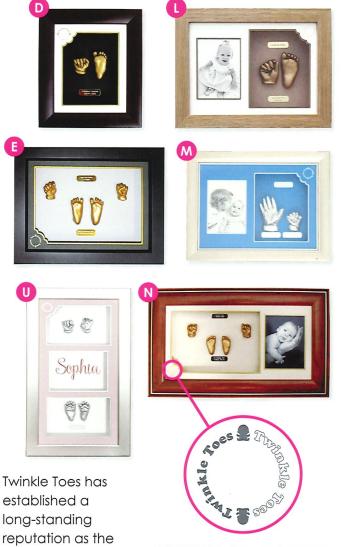

## Baby Hand & Feet Sculptures

#### SMALL (8" X 10" FRAME)

| A<br>B<br>C<br>D                                            | One Hand (1 Child)<br>Pair of feet (1 Child)<br>Two Hands (1 Child)<br>One Hand & One Fo                                                                                             | ot (1 Child)                                                            |                                |                                          |                                          | \$170<br>\$175<br>\$175<br>\$175                                     |
|-------------------------------------------------------------|--------------------------------------------------------------------------------------------------------------------------------------------------------------------------------------|-------------------------------------------------------------------------|--------------------------------|------------------------------------------|------------------------------------------|----------------------------------------------------------------------|
|                                                             |                                                                                                                                                                                      | LARGE (11"                                                              | X 15" FRAME)                   |                                          |                                          |                                                                      |
| E<br>F<br>G                                                 | Two Hands & Two Fe<br>Two Hands (2 Childre<br>Three Hands (3 Child                                                                                                                   | en)                                                                     |                                |                                          |                                          | \$215<br>\$220<br>\$270                                              |
|                                                             | LARC                                                                                                                                                                                 | E - WITH PHOT                                                           | O (11" X 15" F                 | RAME)                                    |                                          |                                                                      |
| H<br>J<br>K<br>L                                            | One Hand & One Fo<br>One Hand (1 Child)<br>Pair of Feet (1 Child)<br>Pair of Hands (1 Child<br>One Hand & One Fo<br>Two Hands (2 Childre                                             | d)<br>ot (1 Child)                                                      |                                |                                          |                                          | \$230<br>\$190<br>\$200<br>\$200<br>\$200<br>\$235                   |
|                                                             | EXTRA L                                                                                                                                                                              | ARGE - WITH PI                                                          | HOTO (11" X 2<br>noto required | 1" FRAME                                 | :)                                       |                                                                      |
| N O P Q R S T U                                             | Two Hands & Two Fe<br>One Hand & One Fo<br>One Hand & One Fo<br>Two Hands (2 Childre<br>Three Hands (3 Child<br>Four Hands (4 Childre<br>Pair of Feet with Nar<br>Two Hands & Two Fe | ot with Name (1<br>ot & One Hand<br>en)<br>Iren)<br>en) *No Photo<br>ne |                                |                                          |                                          | \$260<br>\$260<br>\$270<br>\$250<br>\$295<br>\$340<br>\$260<br>\$290 |
|                                                             | COMMEMORA                                                                                                                                                                            | TIVE PRODUCT                                                            | NEWBORNS (1                    | 6" X 21"                                 | FRAME)                                   |                                                                      |
| v                                                           | Two Hands & Two Fe                                                                                                                                                                   |                                                                         |                                |                                          |                                          | \$335                                                                |
|                                                             |                                                                                                                                                                                      | MATCHIN                                                                 | IG FRAMES                      |                                          |                                          |                                                                      |
| X<br>Y                                                      | 8" X 10" Photo Fram<br>11" X 14" Birth Certifi                                                                                                                                       |                                                                         |                                |                                          |                                          | \$55<br>\$75                                                         |
|                                                             |                                                                                                                                                                                      | Keepsa                                                                  | rke Box                        |                                          |                                          |                                                                      |
| Keepsake Box<br>One Hand & One Foot<br>Two Hands & Two Feet |                                                                                                                                                                                      |                                                                         |                                |                                          |                                          | \$120<br>\$200<br>\$230                                              |
|                                                             |                                                                                                                                                                                      | Bro                                                                     | nzing                          |                                          |                                          |                                                                      |
| Two                                                         | e Shoe<br>o Shoes<br>oummy or Hospital ID                                                                                                                                            |                                                                         |                                | <b>Copper</b><br>\$220<br>\$395<br>\$220 | <b>Silver</b><br>\$270<br>\$450<br>\$250 | <b>Gold</b><br>\$300<br>\$550<br>\$270                               |

## Frames =

Non-toxic impressions are taken on appointment at one of our branches.

We have a range of frames & matt boards to suit your individual style. The beautifully finished product is available for collection in 14-28 days.

established a long-standing reputation as the pioneer and leader in quality baby and children sculptures.

E

LOOK FOR OUR AUTHENTIC **SEAL OF QUALITY.** THE ORIGINAL BRAND YOU CAN TRUST.