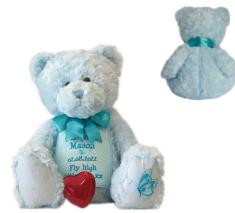

## For The Little Ones Memorial Catalogue

'ami Bear

A completely customisable memorial bear.

Teddy Bear Urn With Enclosed Satin Bag

\$240.00

Small Keepsake Bear Urn with Heart Tin

\$150.00

Select your bear and colour

Foot embroidery \$10per foot. Each bear comes in a satin keepsake bag.

Keepsake Bear Urn With Heart Tin

\$220.00

Large Teddy Bear Urn with Enclosed Satin Bag

\$280.00 \*Vintage Brown Only\*

Select your choice of fabric.

gem and embroidery colour