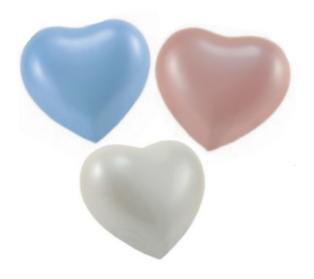

## RAINBOW

| Keepsake | \$127.00 |
|----------|----------|
| Heart    | \$190.00 |

CLASSIC

Keepsake

\$50.00

Millington's works exclusively with Final Touch, Twinkle Toes and Cami-Bear to provide high-quality memorial accessories.