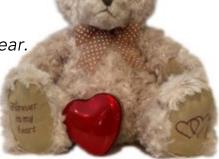

## For The Little Ones Memorial Catalogue

'ami Bear

A completely customisable memorial bear.

Teddy Bear Urn With Enclosed Satin Bag

\$240.00

Small Keepsake Bear Urn with Heart Tin

\$150.00

Select your bear and colour

Foot embroidery \$10per foot. Each bear comes in a satin keepsake bag.

Keepsake Bear Urn With Heart Tin

\$220.00

Large Teddy Bear Urn with Enclosed Satin Bag

\$280.00 \*Vintage Brown Only\*

Select your choice of fabric.

gem and embroidery colour