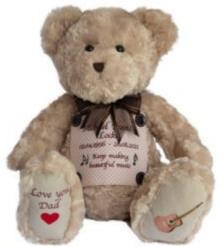

## For The Little Ones Memorial Catalogue

'ami Bear

A completely customisable memorial bear.

Teddy Bear Urn With Enclosed Satin Bag

\$240.00

Small Keepsake Bear Urn with Heart Tin

\$150.00

Select your bear and colour

Foot embroidery \$10per foot. Each bear comes in a satin keepsake bag.

Keepsake Bear Urn With Heart Tin

\$220.00

Large Teddy Bear Urn with Enclosed Satin Bag

\$280.00 \*Vintage Brown Only\*

Select your choice of fabric.

gem and embroidery colour