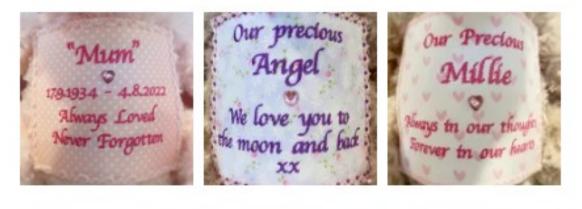

## For The Little Ones Memorial Catalogue

'ami Bear

A completely customisable memorial bear.

Teddy Bear Urn With Enclosed Satin Bag

\$240.00

Small Keepsake Bear Urn with Heart Tin

\$150.00

Select your bear and colour

Foot embroidery \$10per foot. Each bear comes in a satin keepsake bag.

Keepsake Bear Urn With Heart Tin

\$220.00

Large Teddy Bear Urn with Enclosed Satin Bag

\$280.00 \*Vintage Brown Only\*

Select your choice of fabric.

gem and embroidery colour