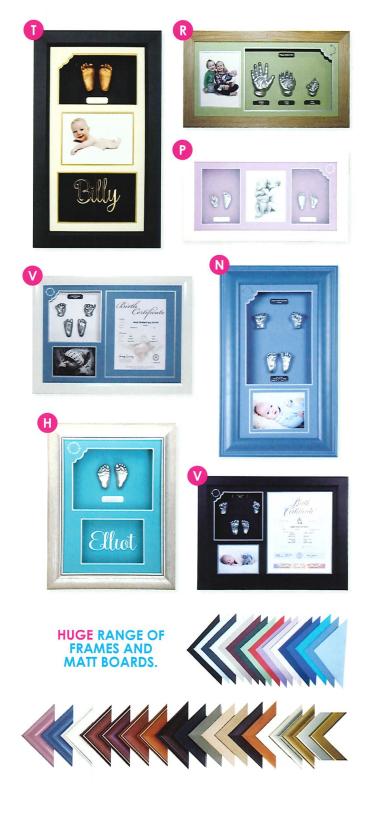

### Trames

#### SMALL (8" X 10" FRAME)

| A<br>B<br>C<br>D                                            | One Hand (1 Child)<br>Pair of feet (1 Child)<br>Two Hands (1 Child)<br>One Hand & One Fo                                                                                             | ot (1 Child)                                                            |                                |                                          |                                          | \$170<br>\$175<br>\$175<br>\$175                                     |
|-------------------------------------------------------------|--------------------------------------------------------------------------------------------------------------------------------------------------------------------------------------|-------------------------------------------------------------------------|--------------------------------|------------------------------------------|------------------------------------------|----------------------------------------------------------------------|
|                                                             |                                                                                                                                                                                      | LARGE (11"                                                              | X 15" FRAME)                   |                                          |                                          |                                                                      |
| E<br>F<br>G                                                 | Two Hands & Two Fe<br>Two Hands (2 Childre<br>Three Hands (3 Child                                                                                                                   | en)                                                                     |                                |                                          |                                          | \$215<br>\$220<br>\$270                                              |
|                                                             | LARC                                                                                                                                                                                 | E - WITH PHOT                                                           | O (11" X 15" F                 | RAME)                                    |                                          |                                                                      |
| H<br>J<br>K<br>L                                            | One Hand & One Fo<br>One Hand (1 Child)<br>Pair of Feet (1 Child)<br>Pair of Hands (1 Child<br>One Hand & One Fo<br>Two Hands (2 Childre                                             | d)<br>ot (1 Child)                                                      |                                |                                          |                                          | \$230<br>\$190<br>\$200<br>\$200<br>\$200<br>\$235                   |
|                                                             | EXTRA L                                                                                                                                                                              | ARGE - WITH PI                                                          | HOTO (11" X 2<br>noto required | 1" FRAME                                 | :)                                       |                                                                      |
| N O P Q R S T U                                             | Two Hands & Two Fe<br>One Hand & One Fo<br>One Hand & One Fo<br>Two Hands (2 Childre<br>Three Hands (3 Child<br>Four Hands (4 Childre<br>Pair of Feet with Nar<br>Two Hands & Two Fe | ot with Name (1<br>ot & One Hand<br>en)<br>Iren)<br>en) *No Photo<br>ne |                                |                                          |                                          | \$260<br>\$260<br>\$270<br>\$250<br>\$295<br>\$340<br>\$260<br>\$290 |
|                                                             | COMMEMORA                                                                                                                                                                            | TIVE PRODUCT                                                            | NEWBORNS (1                    | 6" X 21"                                 | FRAME)                                   |                                                                      |
| v                                                           | Two Hands & Two Fe                                                                                                                                                                   |                                                                         |                                |                                          |                                          | \$335                                                                |
|                                                             |                                                                                                                                                                                      | MATCHIN                                                                 | IG FRAMES                      |                                          |                                          |                                                                      |
| X<br>Y                                                      | 8" X 10" Photo Fram<br>11" X 14" Birth Certifi                                                                                                                                       |                                                                         |                                |                                          |                                          | \$55<br>\$75                                                         |
|                                                             |                                                                                                                                                                                      | Keepsa                                                                  | rke Box                        |                                          |                                          |                                                                      |
| Keepsake Box<br>One Hand & One Foot<br>Two Hands & Two Feet |                                                                                                                                                                                      |                                                                         |                                |                                          |                                          | \$120<br>\$200<br>\$230                                              |
|                                                             |                                                                                                                                                                                      | Bro                                                                     | nzing                          |                                          |                                          |                                                                      |
| Two                                                         | e Shoe<br>o Shoes<br>oummy or Hospital ID                                                                                                                                            |                                                                         |                                | <b>Copper</b><br>\$220<br>\$395<br>\$220 | <b>Silver</b><br>\$270<br>\$450<br>\$250 | <b>Gold</b><br>\$300<br>\$550<br>\$270                               |

## Frames =

Non-toxic impressions are taken on appointment at one of our branches.

We have a range of frames & matt boards to suit your individual style. The beautifully finished product is available for collection in 14-28 days.