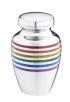

## RAINBOW

| Keepsake | \$127.00 |
|----------|----------|
| Heart    | \$190.00 |

CLASSIC

Keepsake

\$50.00

Millington's works exclusively with Final Touch, Twinkle Toes and Cami-Bear to provide high-quality memorial accessories.