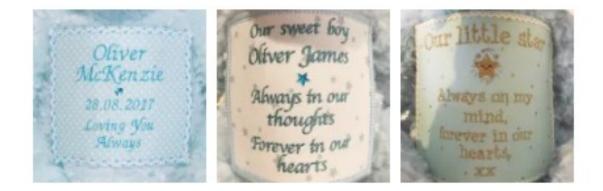

## For The Little Ones Memorial Catalogue

'ami Bear

A completely customisable memorial bear.

Teddy Bear Urn With Enclosed Satin Bag

\$240.00

Small Keepsake Bear Urn with Heart Tin

\$150.00

Select your bear and colour

Foot embroidery \$10per foot. Each bear comes in a satin keepsake bag.

Keepsake Bear Urn With Heart Tin

\$220.00

Large Teddy Bear Urn with Enclosed Satin Bag

\$280.00 \*Vintage Brown Only\*

Select your choice of fabric.

gem and embroidery colour