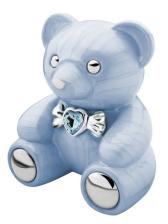

## For The Little Ones Memorial Catalogue

'ami Bear

A completely customisable memorial bear.

Teddy Bear Urn With Enclosed Satin Bag

\$240.00

Small Keepsake Bear Urn with Heart Tin

\$150.00

Select your bear and colour

gem and embroidery colour