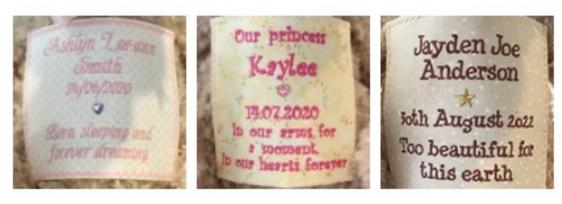

## For The Little Ones Memorial Catalogue

'ami Bear

A completely customisable memorial bear.

Teddy Bear Urn With Enclosed Satin Bag

\$240.00

Small Keepsake Bear Urn with Heart Tin

\$150.00

Select your bear and colour

Foot embroidery \$10per foot. Each bear comes in a satin keepsake bag.

Keepsake Bear Urn With Heart Tin

\$220.00

Large Teddy Bear Urn with Enclosed Satin Bag

\$280.00 \*Vintage Brown Only\*

Select your choice of fabric.

gem and embroidery colour