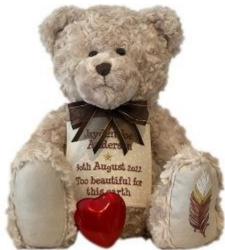

## For The Little Ones Memorial Catalogue

'ami Bear

A completely customisable memorial bear.

Teddy Bear Urn With Enclosed Satin Bag

\$240.00

Small Keepsake Bear Urn with Heart Tin

\$150.00

Select your bear and colour

Foot embroidery \$10per foot. Each bear comes in a satin keepsake bag.

Keepsake Bear Urn With Heart Tin

\$220.00

Large Teddy Bear Urn with Enclosed Satin Bag

\$280.00 \*Vintage Brown Only\*

Select your choice of fabric.

gem and embroidery colour