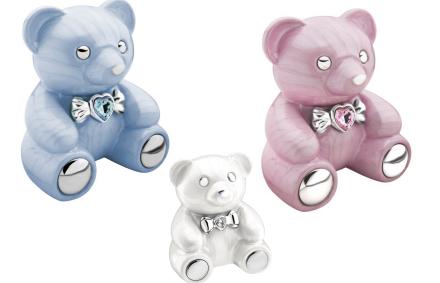

#### CUDDLEBEARS

| Large  | \$586.00 |
|--------|----------|
| Medium | \$315.00 |

| B | lessi | ings |
|---|-------|------|
|   |       | 0-   |

| Small  | \$127.00 |
|--------|----------|
| Medium | \$312.00 |