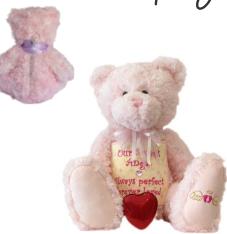

## For The Little Ones Memorial Catalogue

'ami Bear

A completely customisable memorial bear.

Teddy Bear Urn With Enclosed Satin Bag

\$240.00

Small Keepsake Bear Urn with Heart Tin

\$150.00

Select your bear and colour

Foot embroidery \$10per foot. Each bear comes in a satin keepsake bag.

Keepsake Bear Urn With Heart Tin

\$220.00

Large Teddy Bear Urn with Enclosed Satin Bag

\$280.00 \*Vintage Brown Only\*

Select your choice of fabric.

gem and embroidery colour