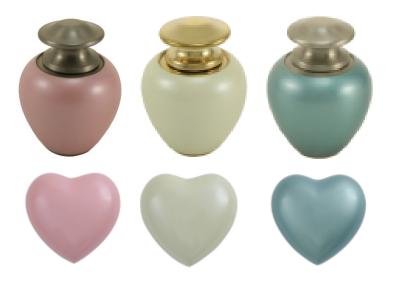

#### WINGS OF HOPE

| Adult    | \$675.00 |
|----------|----------|
| Medium   | \$407.00 |
| Keepsake | \$154.00 |

Wings of Hope Pearl AULA1042 - AULK1042 - AULM1041

LoveHeart Pink

LoveHeart Blue AULC1002

LoveHeart Pearl AULC1003

\$312.00