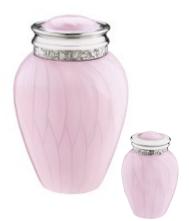

#### WINGS OF HOPE

| Adult    | \$675.00 |
|----------|----------|
| Medium   | \$407.00 |
| Keepsake | \$154.00 |

Wings of Hope Pearl AULA1042 - AULK1042 - AULM1041

LoveHeart Pink

LoveHeart Blue AULC1002