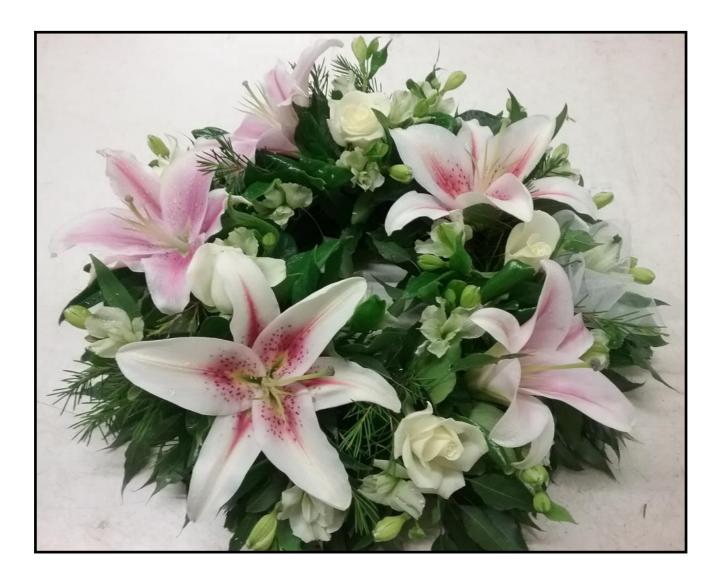

A hand tied sheaf of lilies, iris and hyacinths, pretty mix. Your choice of colours available.

Wreath Featuring Roses

### WR01

Regular \$190.00

Premium \$340.00

A beautiful circle of love, featuring roses, soft whites and greens and lush foliage. Your choice of colours available.

h/reath

Regular \$145.00

Premium \$250.00

Pure whites, greens and blue gum are featured in this circular wreath arrangement. Your choice of colours available.