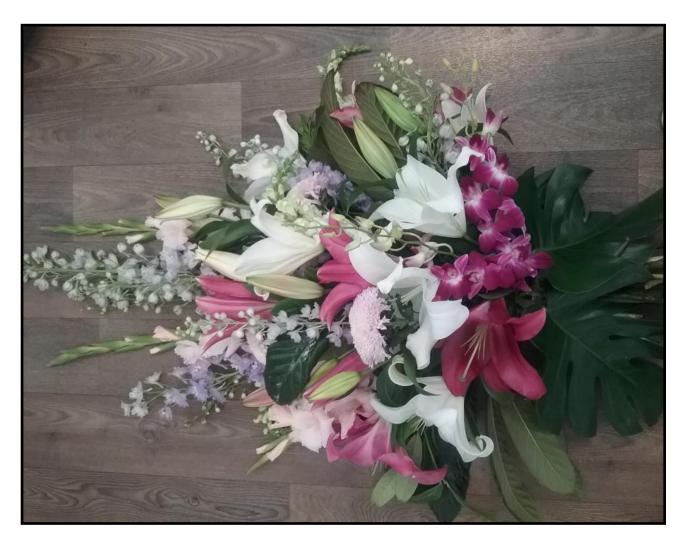

Regular \$405.00

Premium \$565.00

A bright mixture of roses and seasonal blooms and green foliage base. Your choice of colours available.

Casket Arrangement

Regular \$320.00

Premium \$435.00

A bright tropical combination of flowers and foliages, featuring orchids. Your choice of colours available.