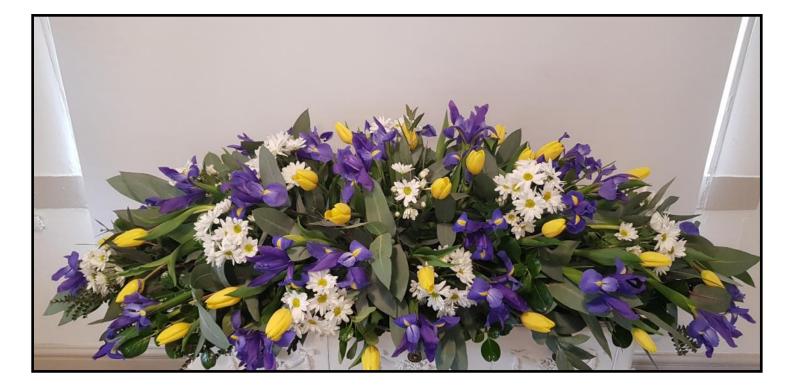

## Regular \$320.00

Premium \$435.00

A bright masculine arrangement featuring Tulips and Iris, combined with dark green foliage.

Casket Arrangement

Featuring Roses

Regular \$405.00

Premium \$565.00

Soft and pretty pastel arrangement featuring roses and seasonal delights.