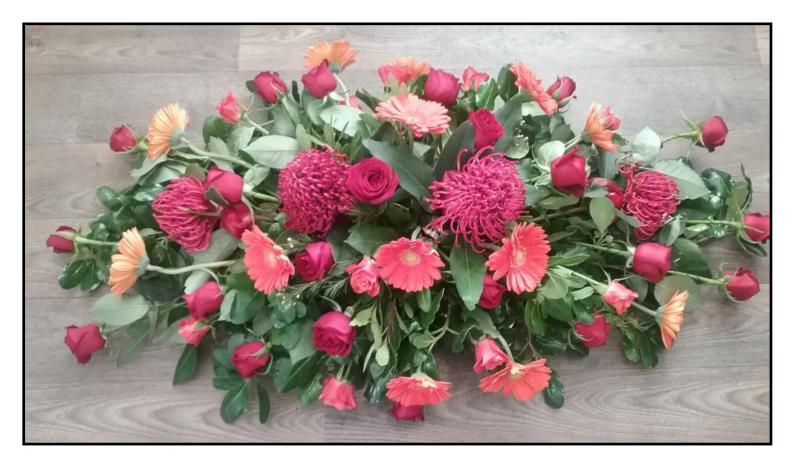

Regular \$405.00

Premium \$565.00

A bright mixture of roses and seasonal blooms and green foliage base. Your choice of colours available.

Casket Arrangement

Regular \$320.00

Premium \$435.00

A bright tropical combination of flowers and foliages, featuring orchids. Your choice of colours available.

Regular \$405.00

Premium \$565.00

Bold, bright masculine coloured blooms. Your choice of colours available.

Half Casket