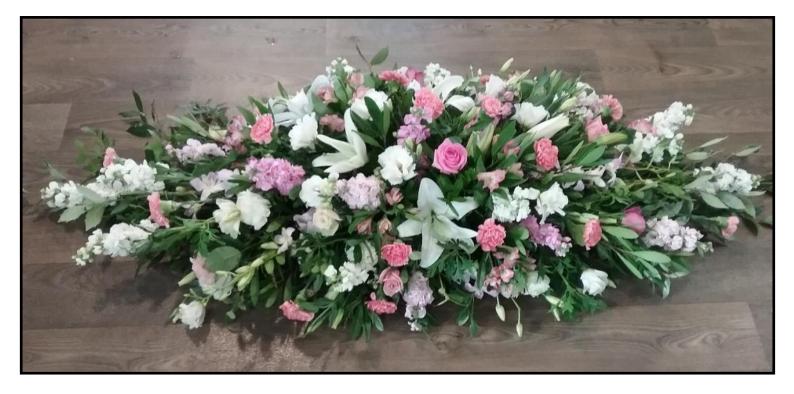

Casket Arrangement Featuring Roses

Regular \$405.00

Premium \$545.00

Beautiful, delicate pastel cottage style flowers. Your choice of colours available.

Casket Arrangement

Featuring Roses

Regular \$405.00

Premium \$545.00