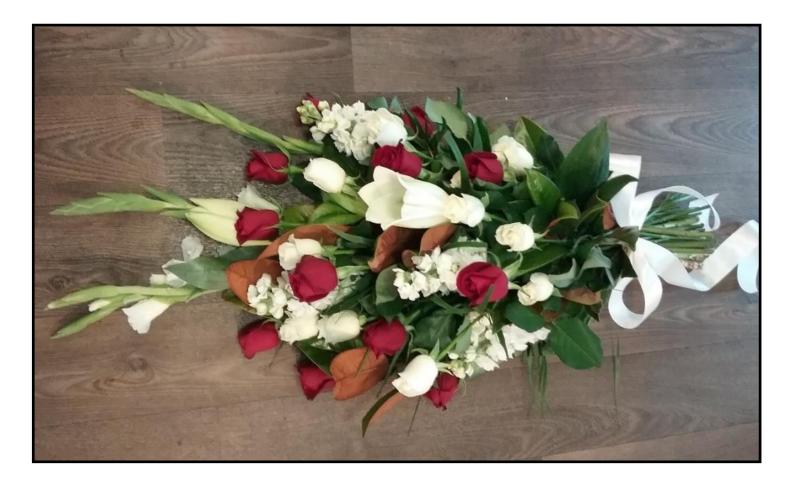

Colourful cottage blend of seasonal flowers. Your choice of colours available.

Casket Arrangement All Roses

Regular \$545.00

Premium \$765.00

Exquisite red and white standard and spray roses, with trailing foliage. Your choice of colours available.