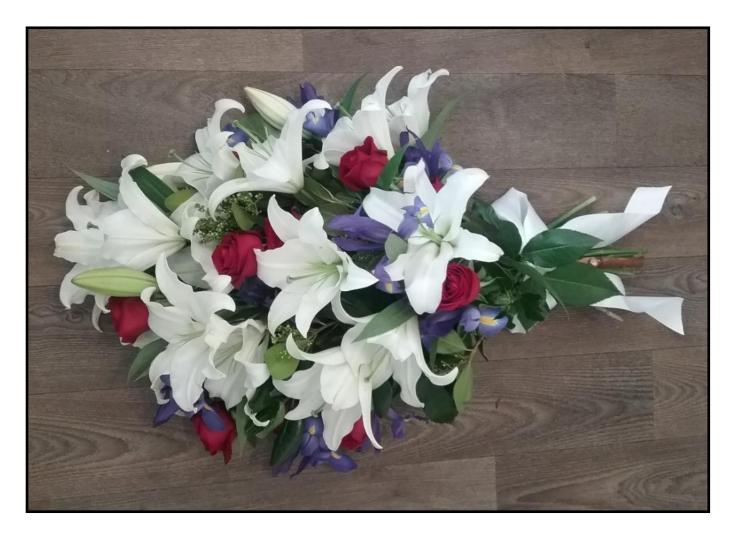

Sheaf Featuring Roses

Regular \$175.00

Premium \$305.00

A traditional hand tied sheaf, featuring roses in red, white and blue. Finished with satin ribbon and natural stems. Your choice of colours available.