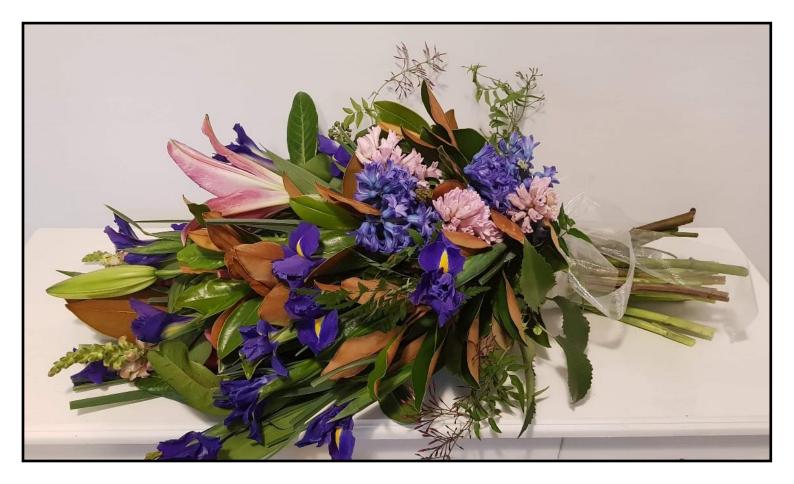

A hand tied sheaf of lilies, iris and hyacinths, pretty mix. Your choice of colours available.

Wreath Featuring Roses