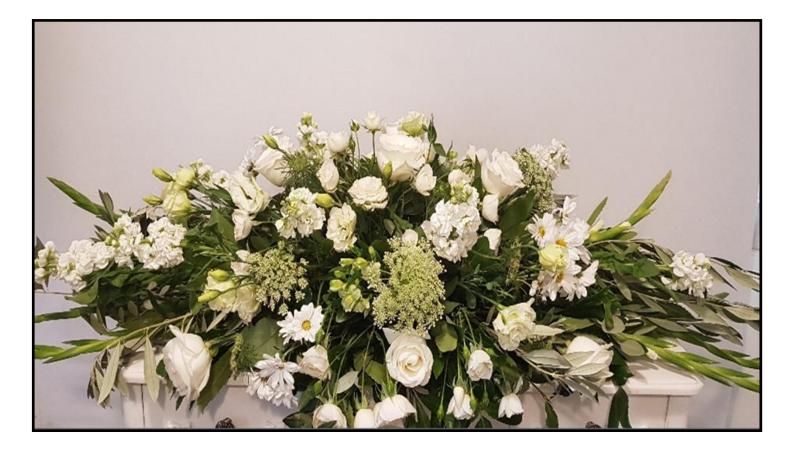

Casket Arrangement

Regular \$320.00

Premium \$405.00

Classic whites and greens, featuring seasonal blooms. Your choice of colours available.

Casket Arrangement

Regular \$320.00

Premium \$405.00

Casket of white Oriental lilies with lush green foliages. Choice of pink or white lilies available.