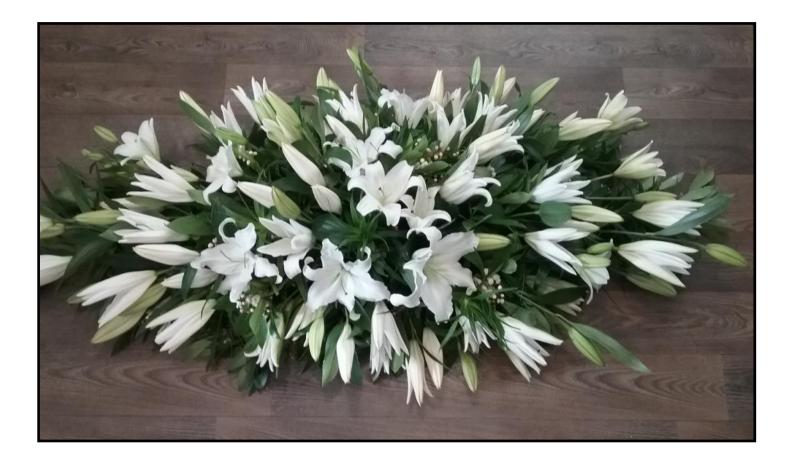

Casket Arrangement

Regular \$320.00

Premium \$405.00

Classic whites and greens, featuring seasonal blooms. Your choice of colours available.

Casket Arrangement

Regular \$320.00

Premium \$405.00

Casket of white Oriental lilies with lush green foliages. Choice of pink or white lilies available.