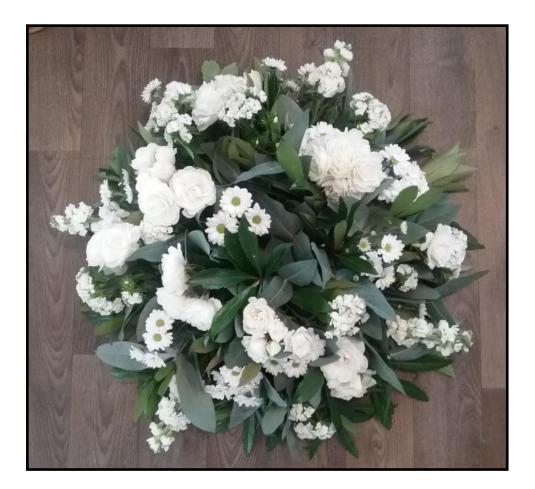

### WR01

Regular \$190.00

Premium \$340.00

A beautiful circle of love, featuring roses, soft whites and greens and lush foliage. Your choice of colours available.

h/reath

Regular \$145.00

Premium \$250.00

Pure whites, greens and blue gum are featured in this circular wreath arrangement. Your choice of colours available.