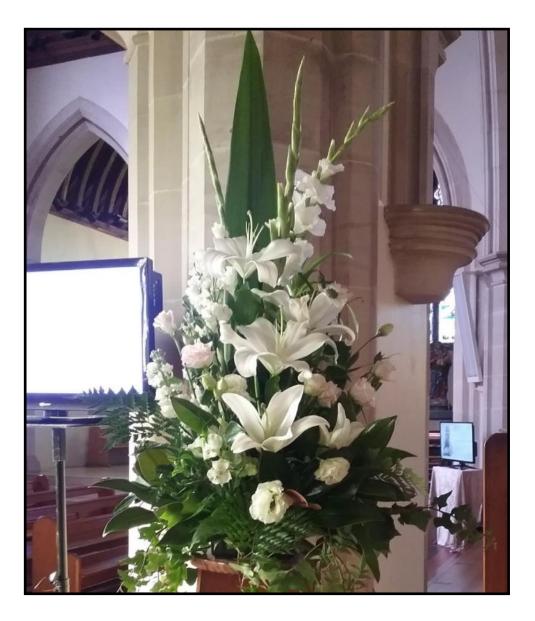

Premium \$300.00

Classic Pedestal Arrangement suitable for church or chapel services.

Arrangement

Regular \$175.00

Premium from \$300.00

Classic Pedestal Arrangement suitable for church or chapel services.