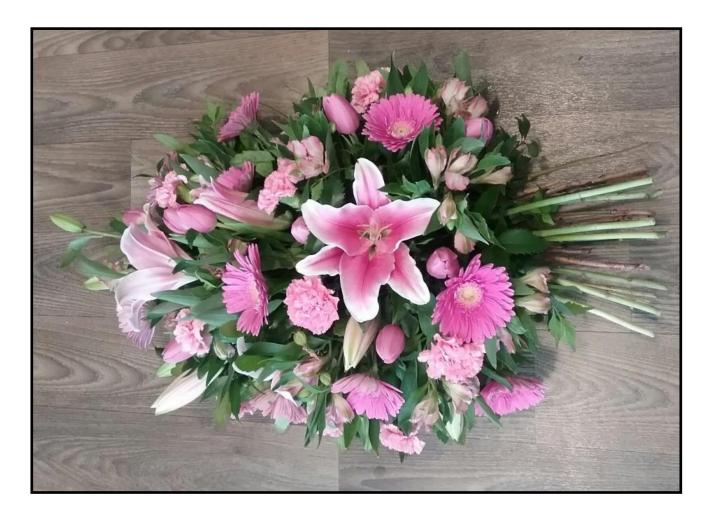

Casket Arrangement Featuring Roses

Regular \$405.00

Premium \$545.00

Beautiful, delicate pastel cottage style flowers. Your choice of colours available.

Casket Arrangement

Featuring Roses

Regular \$405.00

Premium \$545.00