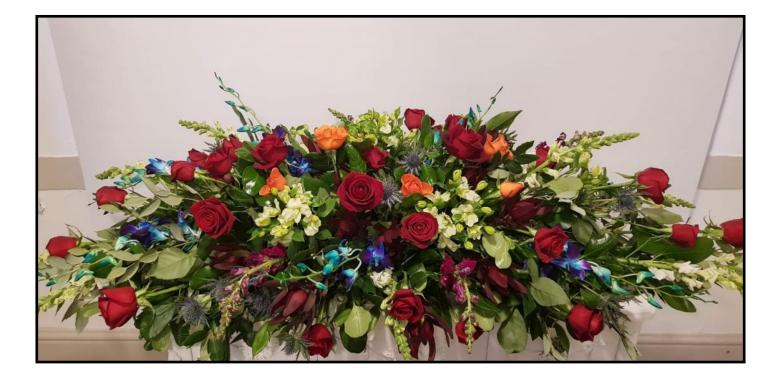

Casket Arrangement Featuring Roses

Regular \$405.00

Premium \$570.00

Beautiful whites and greens featuring roses. Your choice of colours available.

Casket Arrangement All Roses

Regular \$545.00

Premium \$765.00

Beautiful, full rose bloom casket, with lush green foliage. Your choice of colours available.

Casket Arrangement

Featuring Roses

Regular \$405.00

Premium \$545.00

Seasonal mix of flowers featuring roses. Your choice of colours available.