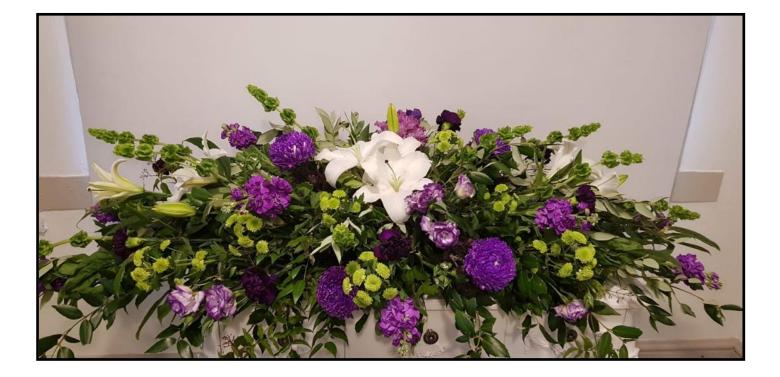

Casket Arrangement

Regular \$320.00

Premium \$435.00

Purple, whites and lime green, popular for ladies or gentlemen featuring seasonal blooms. Your choice of colours available.

Casket Arrangement Featuring Roses