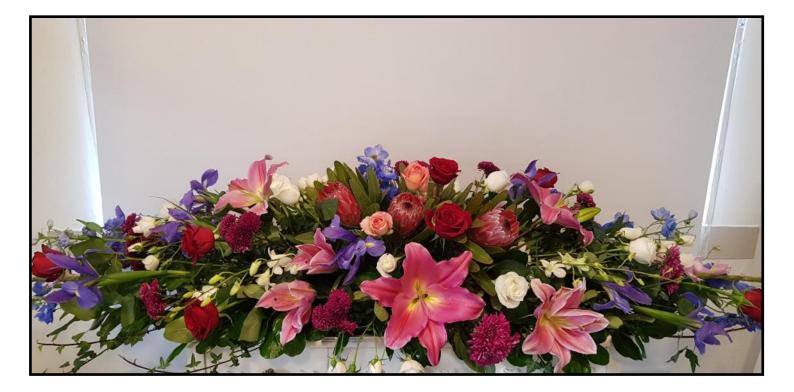

Casket Arrangement Featuring Roses

Regular \$405.00

Premium \$515.00

A modern combination of proteas, roses, and other seasonal blooms and lush foliages. Your choice of colours available.

Casket Arrangement Featuring Roses

Regular \$405.00

Premium \$565.00

A bright mixture of roses and seasonal blooms and green foliage base. Your choice of colours available.

Casket Arrangement

Regular \$320.00

Premium \$435.00

A bright tropical combination of flowers and foliages, featuring orchids. Your choice of colours available.