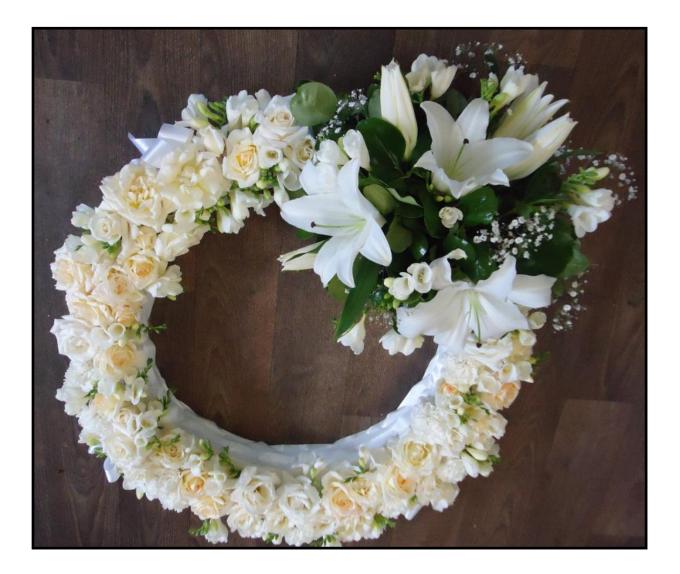

### WR01

Regular \$190.00

Premium \$340.00

A beautiful circle of love, featuring roses, soft whites and greens and lush foliage. Your choice of colours available.

h/reath

Regular \$145.00

Premium \$250.00

Pure whites, greens and blue gum are featured in this circular wreath arrangement. Your choice of colours available.