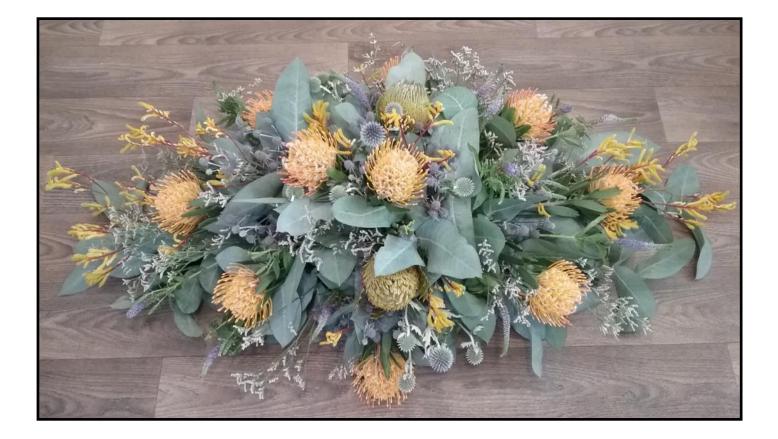

Casket Arrangement

Regular \$320.00

Premium \$435.00

Native casket flowers, featuring pin cushions (seasonal), sea holly, echinops, misty and kangaroo paw. A delicate mix of softer toned natives.

Casket Arrangement