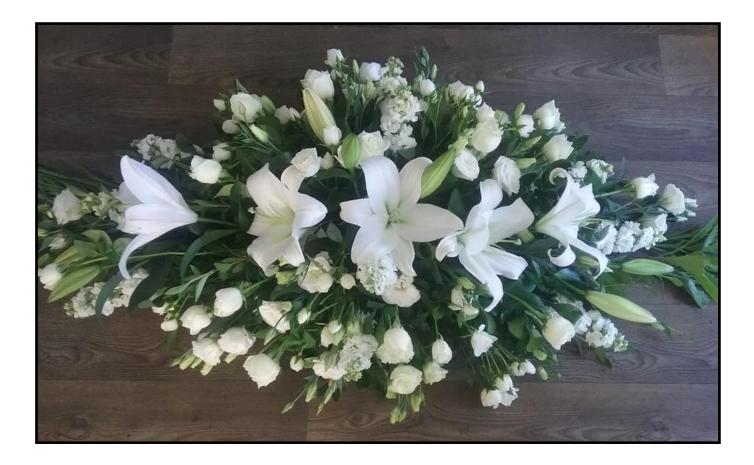

Casket Arrangement

Regular \$320.00

Premium \$405.00

Classic whites and greens, featuring seasonal blooms. Your choice of colours available.

Casket Arrangement

Regular \$320.00

Premium \$405.00

Casket of white Oriental lilies with lush green foliages. Choice of pink or white lilies available.