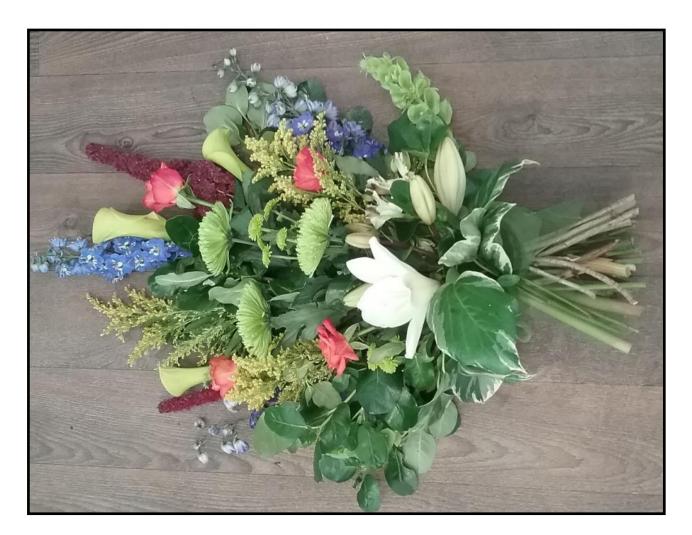

Casket Arrangement

Regular \$320.00

Premium \$435.00

Native casket flowers, featuring pin cushions (seasonal), sea holly, echinops, misty and kangaroo paw. A delicate mix of softer toned natives.

Casket Arrangement

Regular \$320.00

Premium \$435.00

A native casket featuring a variety of foliages and blooms. Seasonally dependent, but always nice.

Casket Arrangement

Regular \$320.00

Premium \$435.00

A native casket arrangement featuring a variety of foliages and blooms. Seasonally dependant, however there is always something suitable to pop in to make it extra nice.