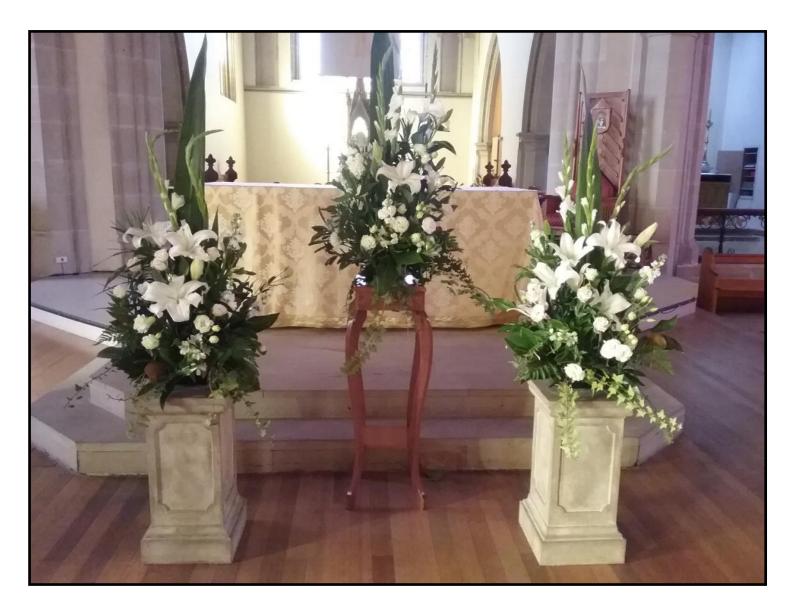

Premium \$300.00

Classic Pedestal Arrangement suitable for church or chapel services.

Arrangement

Regular \$175.00

Premium from \$300.00

Classic Pedestal Arrangement suitable for church or chapel services.