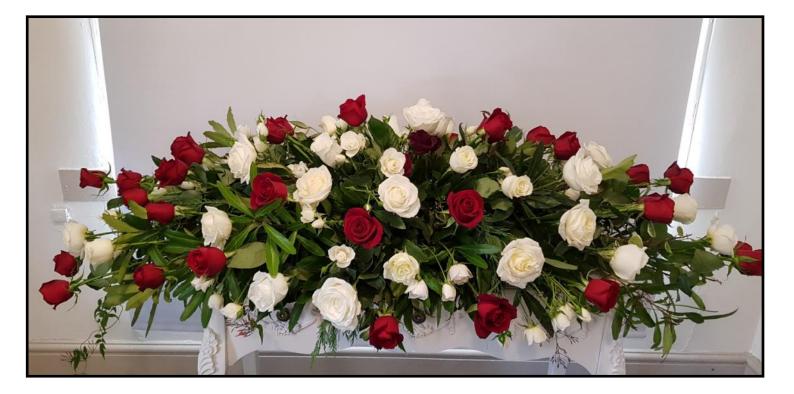

Casket Arrangement Featuring Roses

Regular \$405.00

Premium \$570.00

Beautiful whites and greens featuring roses. Your choice of colours available.

Casket Arrangement All Roses

Regular \$545.00

Premium \$765.00

Beautiful, full rose bloom casket, with lush green foliage. Your choice of colours available.

Casket Arrangement

Featuring Roses

Regular \$405.00

Premium \$545.00

Seasonal mix of flowers featuring roses. Your choice of colours available.