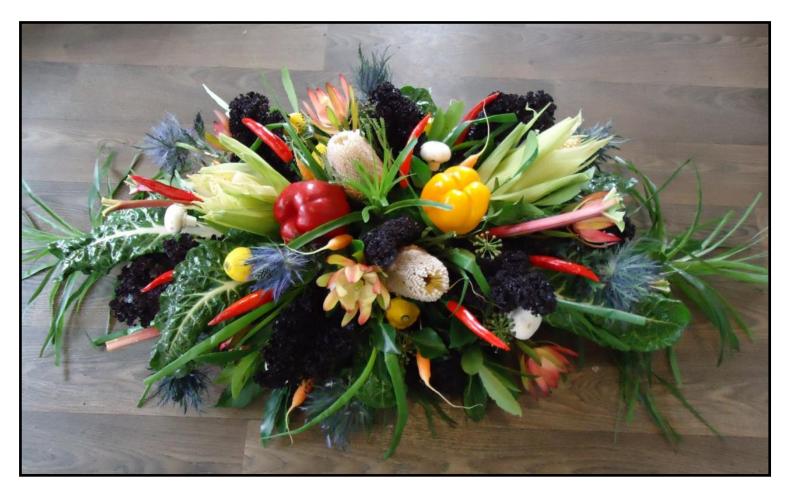

Casket Vegetable Arrangement

Regular \$320.00

Premium \$435.00

One of our favourites, vegetables or fruit of your choice for the discerning gardener. Choose specific varieties, or have a colourful seasonal mix.