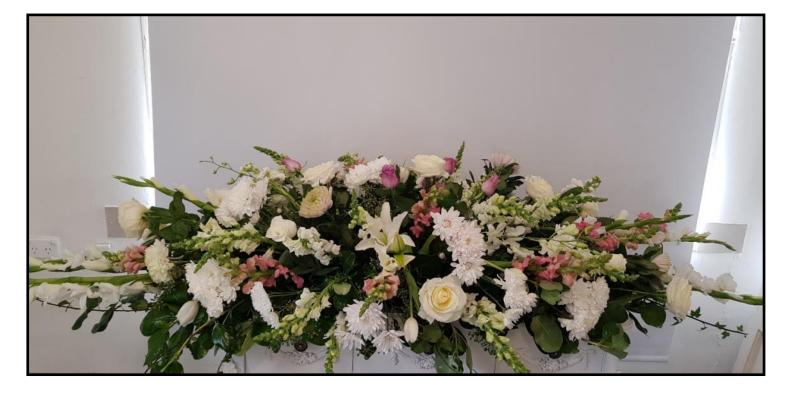

Casket Arrangement

Regular \$320.00

Premium \$405.00

Classic whites and greens, featuring seasonal blooms. Your choice of colours available.

Casket Arrangement

Regular \$320.00

Premium \$405.00

Casket of white Oriental lilies with lush green foliages. Choice of pink or white lilies available.

Casket Arrangement Featuring Roses

Regular \$405.00

Premium \$570.00

Beautiful whites and greens featuring roses. Your choice of colours available.

Casket Arrangement All Roses

Regular \$545.00

Premium \$765.00