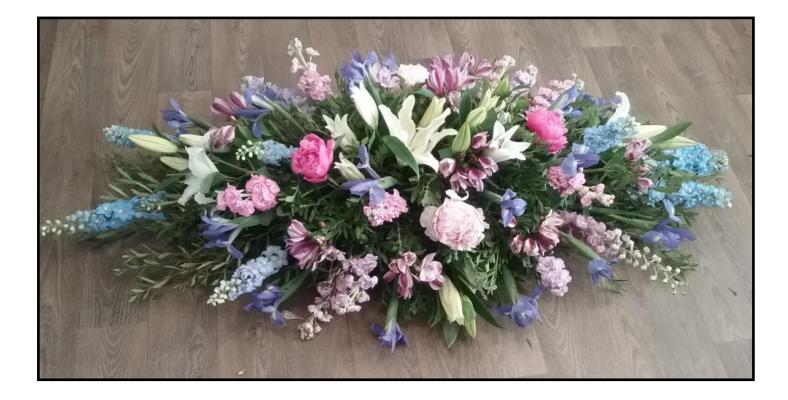

Casket Arrangement

Regular \$320.00

Premium \$435.00

Purple, whites and lime green, popular for ladies or gentlemen featuring seasonal blooms. Your choice of colours available.

Casket Arrangement Featuring Roses

Regular \$405.00

Premium \$565.00

Bold, bright masculine coloured blooms. Your choice of colours available.

Half Casket