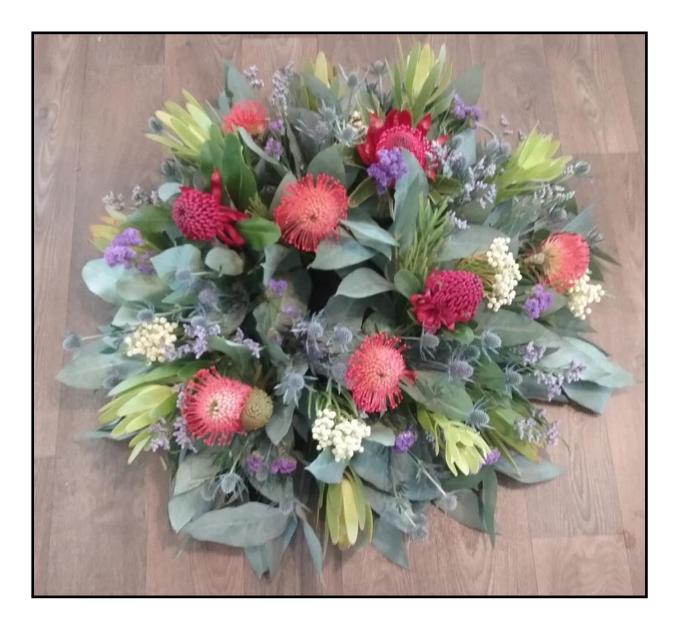

Casket Arrangement

Regular \$320.00

Premium \$435.00

Native casket flowers, featuring pin cushions (seasonal), sea holly, echinops, misty and kangaroo paw. A delicate mix of softer toned natives.

Casket Arrangement

Regular \$320.00

Premium \$435.00

A native casket featuring a variety of foliages and blooms. Seasonally dependent, but always nice.

Casket Arrangement

Regular \$320.00

Premium \$435.00

A native casket arrangement featuring a variety of foliages and blooms. Seasonally dependant, however there is always something suitable to pop in to make it extra nice.