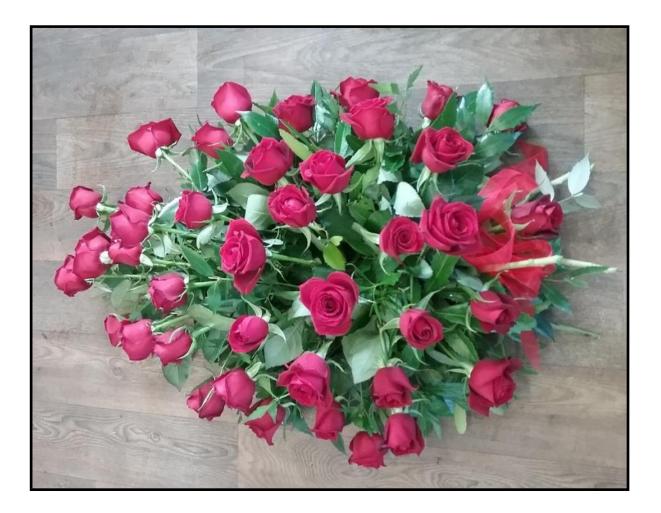

Casket Arrangement Featuring Roses

Regular \$405.00

Premium \$570.00

Beautiful whites and greens featuring roses. Your choice of colours available.

Casket Arrangement All Roses

Regular \$545.00

Premium \$765.00