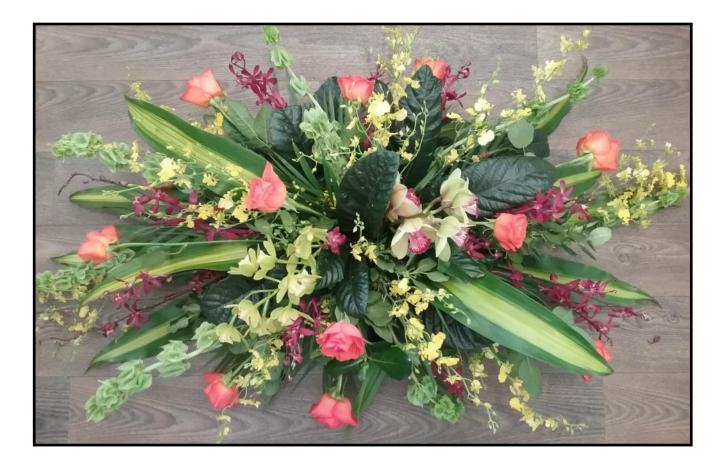

Regular \$405.00

Premium \$565.00

A bright mixture of roses and seasonal blooms and green foliage base. Your choice of colours available.

Casket Arrangement

Regular \$320.00

Premium \$435.00

A bright tropical combination of flowers and foliages, featuring orchids. Your choice of colours available.