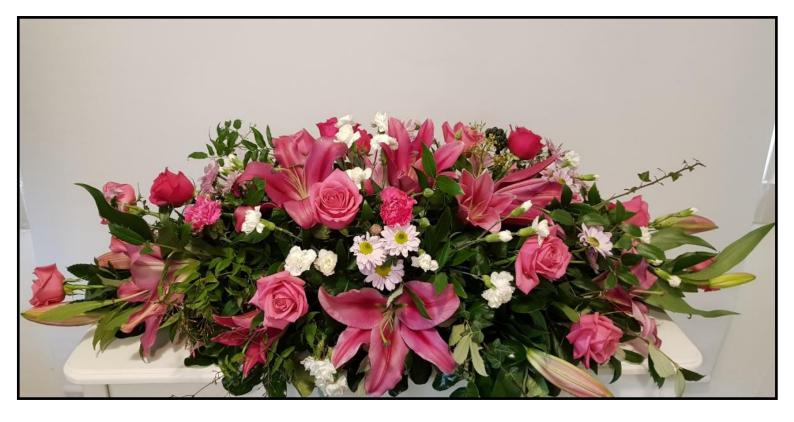

Classic display of whites and pinks, featuring roses and lush foliage draping gently over the coffin. Your choice of colours available.

Casket Arrangement Featuring Roses

Regular \$320.00

Premium \$435.00

Colourful cottage blend of seasonal flowers. Your choice of colours available.

Casket Arrangement All Roses

Regular \$545.00

Premium \$765.00

Exquisite red and white standard and spray roses, with trailing foliage. Your choice of colours available.