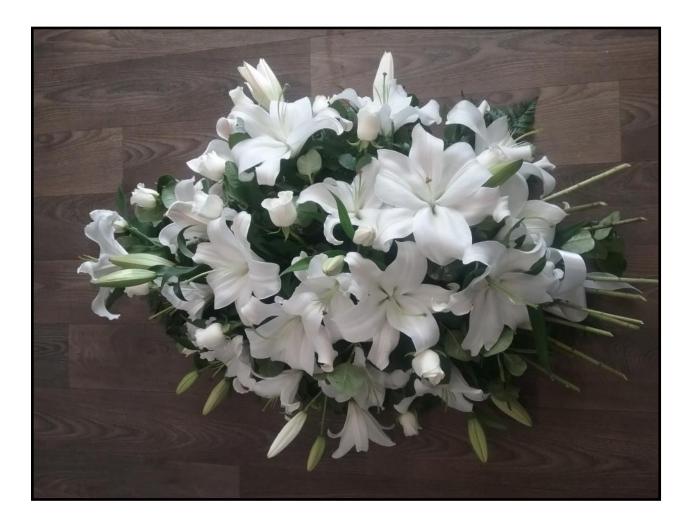

Casket Arrangement

Regular \$320.00

Premium \$405.00

Classic whites and greens, featuring seasonal blooms. Your choice of colours available.

Casket Arrangement

Regular \$320.00

Premium \$405.00

Casket of white Oriental lilies with lush green foliages. Choice of pink or white lilies available.