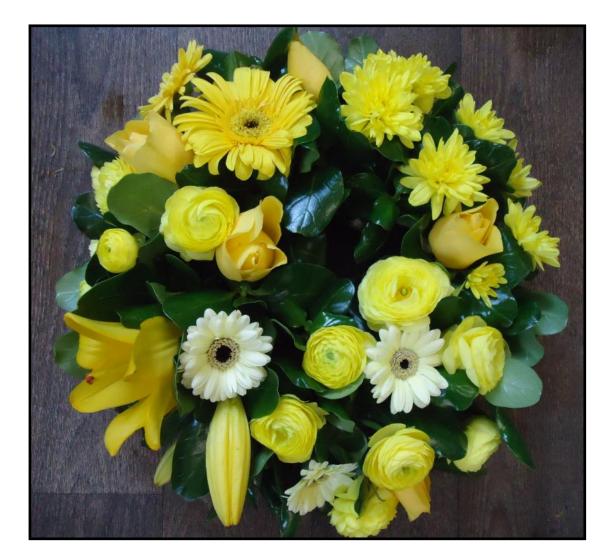

Casket Arrangement

Regular \$320.00

Premium \$435.00

Purple, whites and lime green, popular for ladies or gentlemen featuring seasonal blooms. Your choice of colours available.

Casket Arrangement Featuring Roses

Regular \$405.00

Premium \$565.00

Bold, bright masculine coloured blooms. Your choice of colours available.

Half Casket