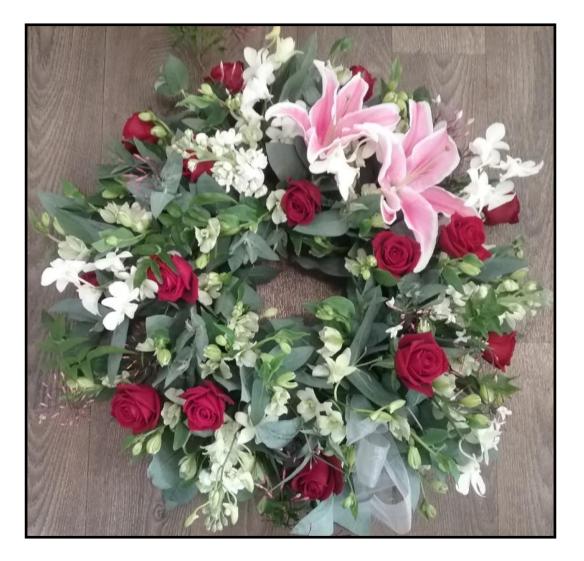

### WR01

Regular \$190.00

Premium \$340.00

A beautiful circle of love, featuring roses, soft whites and greens and lush foliage. Your choice of colours available.

h/reath

Regular \$145.00

Premium \$250.00

Pure whites, greens and blue gum are featured in this circular wreath arrangement. Your choice of colours available.