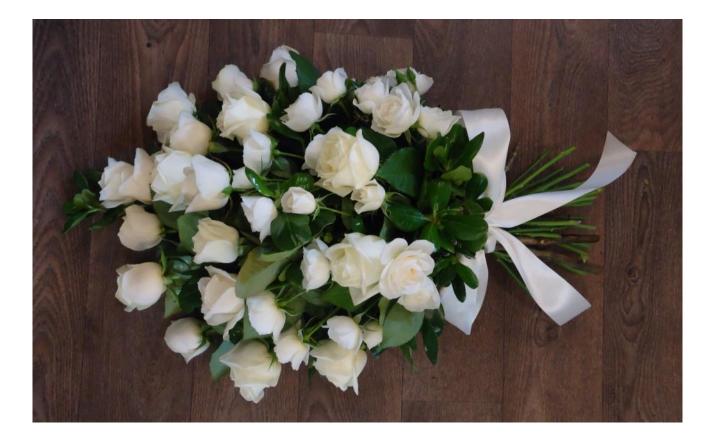

Half Casket

Regular \$235.00

Featuring roses \$290.00

A beautiful bright or masculine mix of flowers in the half casket, with dark green foliage.

Sheaf All Roses

Regular \$235.00

Premium \$350.00

An elegantly hand tied sheaf of white roses and lush foliage, finished with a satin ribbon bow and natural stems. Your colour choice available.