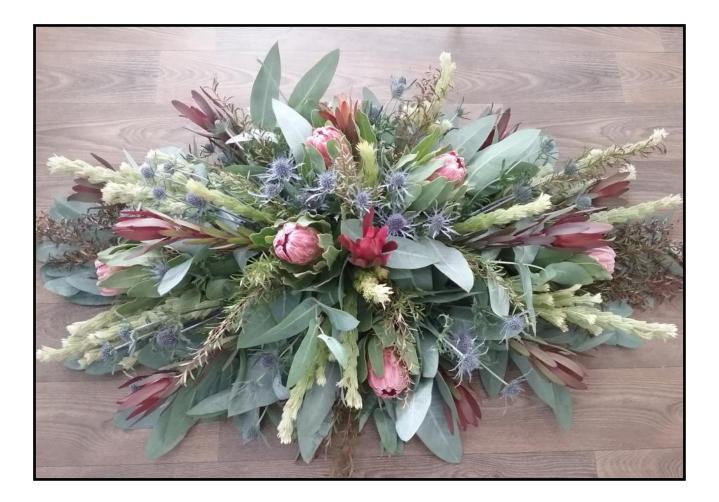

Casket Arrangement

Regular \$320.00

Premium \$435.00

Native casket flowers, featuring pin cushions (seasonal), sea holly, echinops, misty and kangaroo paw. A delicate mix of softer toned natives.

Casket Arrangement

Regular \$320.00

Premium \$435.00

A native casket featuring a variety of foliages and blooms. Seasonally dependent, but always nice.

Casket Arrangement

Regular \$320.00

Premium \$435.00

A native casket arrangement featuring a variety of foliages and blooms. Seasonally dependant, however there is always something suitable to pop in to make it extra nice.