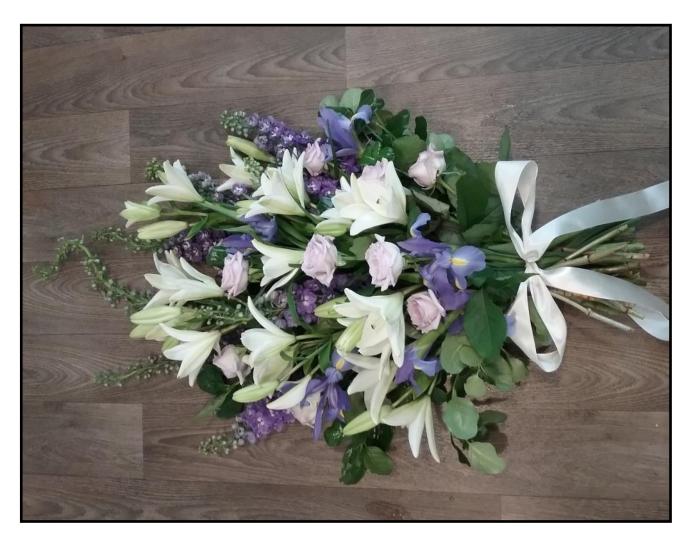

A hand tied sheaf of lilies, iris and hyacinths, pretty mix. Your choice of colours available.

Wreath Featuring Roses