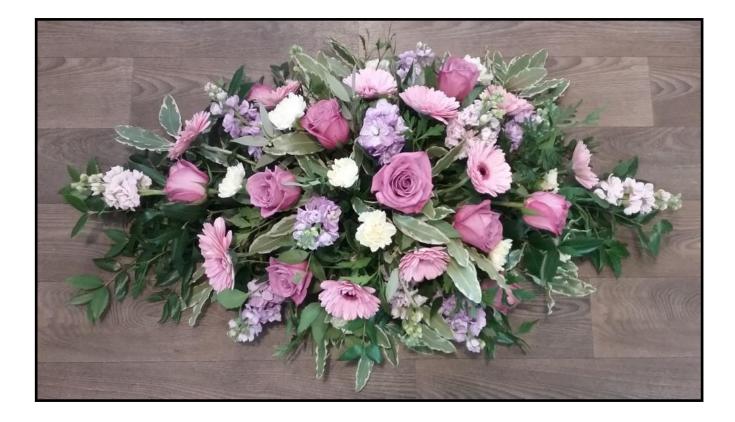

Casket Arrangement Featuring Roses

Regular \$405.00

Premium \$545.00

Beautiful, delicate pastel cottage style flowers. Your choice of colours available.

Casket Arrangement

Featuring Roses

Regular \$405.00

Premium \$545.00

Classic display of whites and pinks, featuring roses and lush foliage draping gently over the coffin. Your choice of colours available.

Casket Arrangement Featuring Roses

Regular \$320.00

Premium \$435.00