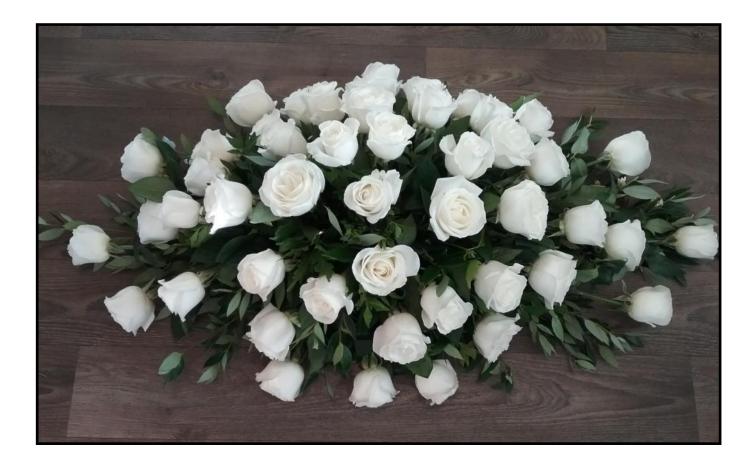

Casket Arrangement Featuring Roses

Regular \$405.00

Premium \$570.00

Beautiful whites and greens featuring roses. Your choice of colours available.

Casket Arrangement All Roses

Regular \$545.00

Premium \$765.00

Beautiful, full rose bloom casket, with lush green foliage. Your choice of colours available.

Casket Arrangement

Featuring Roses

Regular \$405.00

Premium \$545.00

Seasonal mix of flowers featuring roses. Your choice of colours available.