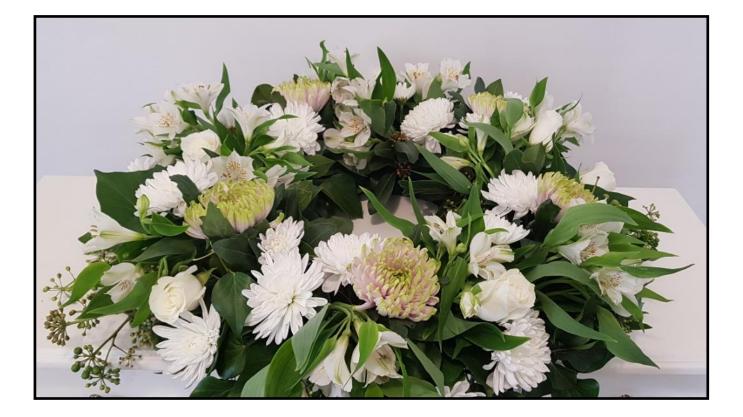

Casket Arrangement

Regular \$320.00

Premium \$405.00

Classic whites and greens, featuring seasonal blooms. Your choice of colours available.

Casket Arrangement

Regular \$320.00

Premium \$405.00

Casket of white Oriental lilies with lush green foliages. Choice of pink or white lilies available.