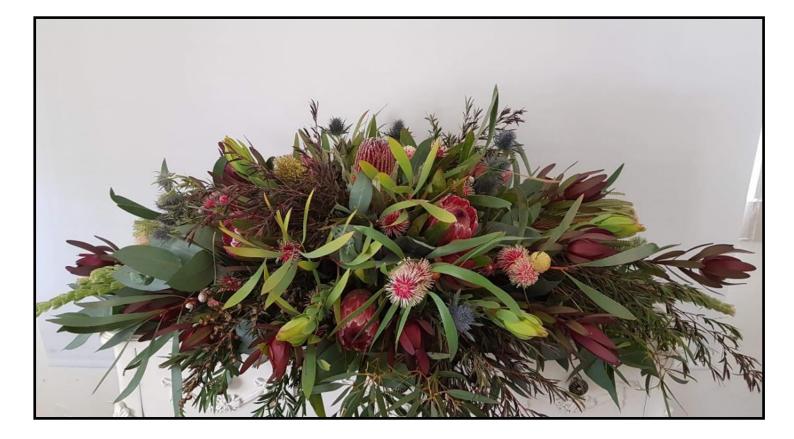

Casket Arrangement

Regular \$320.00

Premium \$435.00

Native casket flowers, featuring pin cushions (seasonal), sea holly, echinops, misty and kangaroo paw. A delicate mix of softer toned natives.

Casket Arrangement

Regular \$320.00

Premium \$435.00

A native casket featuring a variety of foliages and blooms. Seasonally dependent, but always nice.

Casket Arrangement

Regular \$320.00

Premium \$435.00

A native casket arrangement featuring a variety of foliages and blooms. Seasonally dependant, however there is always something suitable to pop in to make it extra nice.