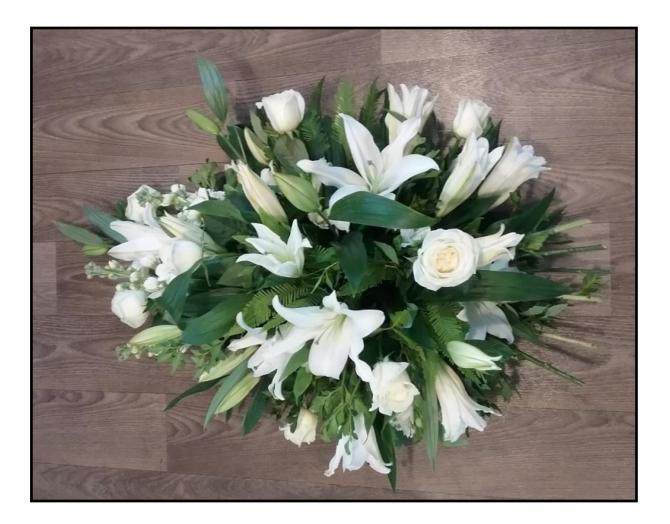

Casket Arrangement

Regular \$320.00

Premium \$405.00

Classic whites and greens, featuring seasonal blooms. Your choice of colours available.

Casket Arrangement

Regular \$320.00

Premium \$405.00

Casket of white Oriental lilies with lush green foliages. Choice of pink or white lilies available.