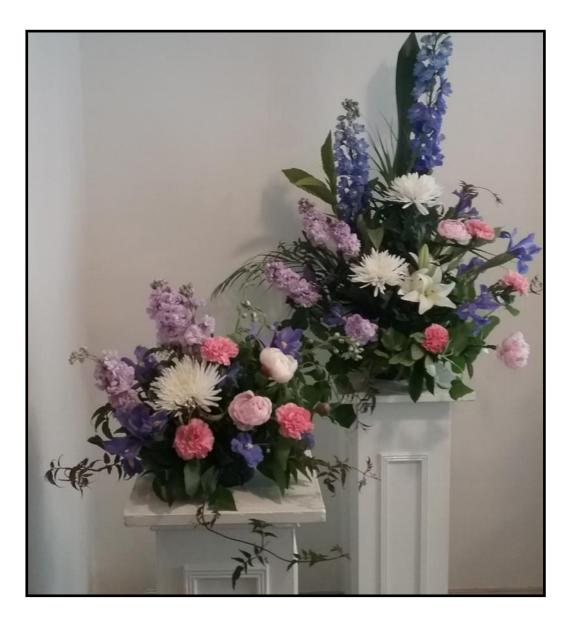

n/reath

Regular \$145.00

Premium \$250.00

A wreath featuring blue gum, and natives. Bold colours. Your choice of colours available.

Arrangement

Regular \$145.00

Premium \$250.00

Tall front facing pedestal arrangements designed

to compliment the casket flowers. Choice of colours available.

Arrangement

Regular \$90.00

Premium \$200.00

Elegant box arrangement Box arrangement. Your choice of colours available.

Arrangement

Regular \$175.00

Premium \$300.00

Classic Pedestal Arrangement suitable for church or chapel services.

Arrangement

Regular \$175.00

Premium from \$300.00

Classic Pedestal Arrangement suitable for church or chapel services.