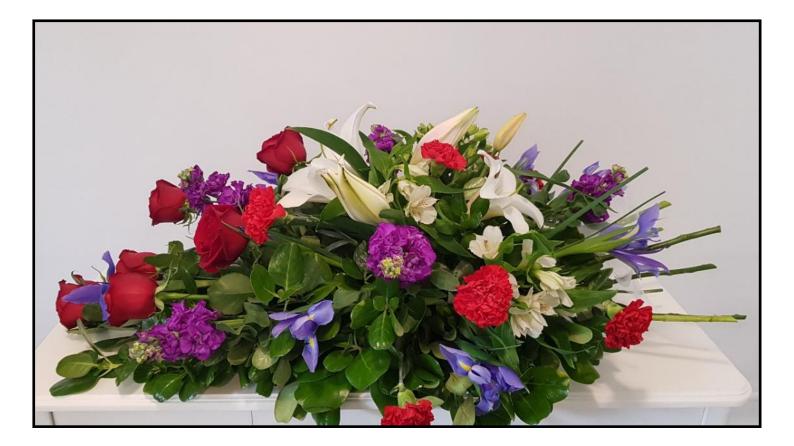

Sheaf Featuring Roses

Regular \$175.00

Premium \$305.00

A traditional hand tied sheaf, featuring roses in red, white and blue. Finished with satin ribbon and natural stems. Your choice of colours available.