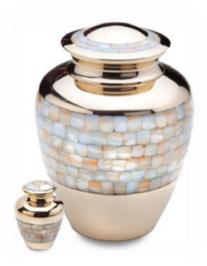

# Memorial Urn Catalogue







### Memorial Urns

When it comes to honouring your loved one, you can select from a range of designer, wooden, brass, copper, stone, scatter or eco-friendly memorial urns and keepsake jewellery.

> Millington's works exclusively with Final Touch, Cami-Bear, and Eternity Memorials to provide high-quality memorial accessories.

To order your selection, please refer back to our administration team.

## Millingtons Urns

No cost, included in your professional service charge.



If an urn isn't selected, ashes will come in a grey house brick sized plastic urn, placed Inside a Millington's branded box. Ideal for wall placements.

To make Scattering ashes easier, choose our tubed option. Ideal for scattering of ashes ceremonies.





### TERRYBEAR



White Marble 4500K - 4500L - 4500H



Bl