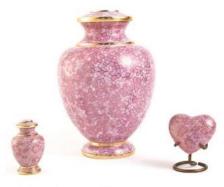

### TERRYBEAR

White Marble 4500K - 4500L - 4500H

Blue Marble 4501K - 4501L

#### GLENWOOD

Grey Marble 4502K - 4502L

| Large | \$462.0       | 0                                   | Keepsake       | \$71.50 |
|-------|---------------|-------------------------------------|----------------|---------|
|       | K:7.4 x 5.3cm | Alloy and Brass<br>L: 25.7 x 18.8cm | H: 7.4 x 6.9cm |         |