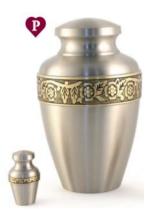

#### ATHENA CLASSIC

| Large    | \$473.00 |
|----------|----------|
| Keepsake | \$50.00  |
| Heart    | \$202.00 |

|                |                  | Brass            |                 |  |
|----------------|------------------|------------------|-----------------|--|
| K: 7.1 x 4.3cm | L: 26.2 x 15.5cm | H: 7.5 x 6.9cm   | M: 21.8 x 14cm  |  |
|                | S: 17.5 x 12.4cm | XS: 14.5 x 9.9cm | *K: 6.1 x 4.3cm |  |