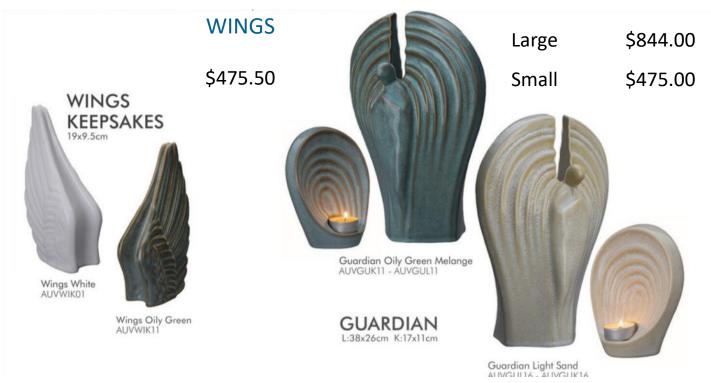

#### **GUARDIAN**

#### THE PASSAGE

| Small | \$475.50 |
|-------|----------|
| Large | \$778.00 |

\*\*Green and Cobalt available\*\*