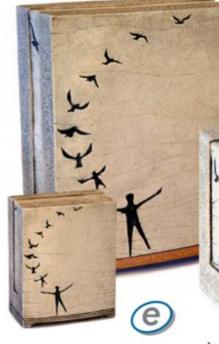

#### FOREVER IN OUR HEARTS

| Adult    | \$811.00 |
|----------|----------|
| Keepsake | \$158.00 |

In Flight Keepsake 8.9 x 5.7 x 11.3cm In Flight Adult Urn 20.8 x 12.7 x 26cm AUR1001

#### In Flight Candle 14.0 x 9.5 x 12.7cm AUR2001

#### **IN FLIGHT**

| Adult    | \$911.00 |
|----------|----------|
| Keepsake | \$158.00 |
| Candle   | \$206.00 |

Dad Keepsake 10.2 x 5.1cm AUR3010

Mum Keepsake 10.2 x 5.1cm AUR3012

Nan Keepsake 10.2 x 5.1cm AUR3008 - Nan