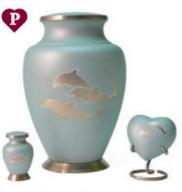

### Lineas Starlight Blue 5201K - 5201L - 5201H

Brass

K:7.6 x 4.3cm L: 25.1 x 17.3cm

H: 7.4 X6.9cm

Radiance 2502K - 2502L - 2502H Going Home 2688K - 2688L - 2688H

#### **RADIANCE AND GOING HOME**

Large

\$367.00

Keepsake

\$49.00

Heart \$202.00

K:6.1 x 4.3cm

Brass L: 26.9 x 16cm