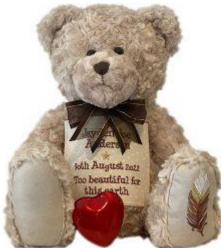

## **CUDDLEBEARS** Large \$586.00 Medium \$315.00 **Blessings**

Small \$127.00

Medium \$312.00

Teddy Bear Urn With Enclosed Satin Bag

\$240.00

Small Keepsake Bear Urn with Heart Tin

\$150.00

Foot embroidery \$10per foot. Each bear comes in a satin keepsake bag

Teddy Bear Urn With Enclosed Satin Bag

\$220.00

Large Teddy Bear Urn with Enclosed Satin Bag

\$280.00 \*Vintage Brown Only\*