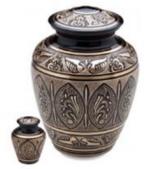

#### GLENWOOD

Grey Marble 4502K - 4502L

| Large | \$462.0       | 0                                   | Keepsake       | \$71.50 |
|-------|---------------|-------------------------------------|----------------|---------|
|       | K:7.4 x 5.3cm | Alloy and Brass<br>L: 25.7 x 18.8cm | H: 7.4 x 6.9cm |         |