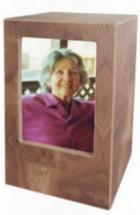

ver Oak 2813K - 2813L - 2813H



Copper Oak 2804K - 2804L - 2804H



Radiance Classic\* 2807K - 2807L - 2502H

#### PLATINUM CLASSIC

| Large    | \$498.00 |
|----------|----------|
| Keepsake | \$57.00  |
| Heart    | \$202.00 |

#### ANTIQUE/COPPER

| Large    | \$547.00 |
|----------|----------|
| Keepsake | \$55.00  |
| Heart    | \$202.00 |

#### **RADIANCE CLASSIC**

| Large    | \$498.00 |
|----------|----------|
| Keepsake | \$57.00  |
| Heart    | \$202.00 |

Brass L: 26.2 x 15.5cm H: 7.5 x 6.9cm S: 17.5 x 12.4cm XS: 14.5 x 9.9cm

M: 21.8 x 14cm \*K: 6.1 x 4.3cm





PLAIN BOX

\$177.00 Large Small \$91.00



CMBC25



CMBN200

CMBN25

**Black Finish Photo** CMPK200 CMPK25

**Cherry Finish Photo** CMPC200 CMPC25

Personalisation only available for natural finish on CMPB200 style



**CB85** 

CB25

Natural Finish **Remembrance Photo\*** CMRPN200 CMPB25

#### PHOTO BOX

Large \$237.00

\*\*Also available in white\*\*





#### SONGBIRD URN

AU2768



AU2767





#### ARIELLE HEART KEEPSAKES

Heart (Pearl Blue, Pearl Pink, Pearl White) \$346.00 Heart (Sky Blue, Night Sky, Ruby Red) \$281.00 Stand \$52.00

Sky Blue Heart: 2900H Ruby Heart: 2902H Pearl Blue Heart: 2790H Pearl Pink Heart: 2791H Pearl White Heart: 2792H MDF Heart Stand White: CMAWHS Cherry: CMACHS



Sapphire Velvet Urn Bag 501S 14.5x12.5"



Sapphire Velvet Keepsake Bag 502S 5.25×4.0"

#### URN KEEPSAKE BAGS

Urn Bag \$52.00 Keepsake Bag \$12.00



Antique Bronze 5270



Pewter 5271



Silver AULH1010

#### **HEART STANDS**

Antique Bronze & Pewter

\$24.00

Brushed Gold & Silver

\$36

### Eco Urns