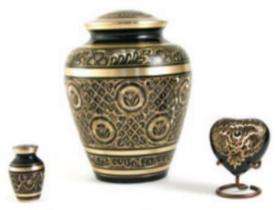

#### TRINITY

| Large    | \$704.00 |
|----------|----------|
| Keepsake | \$85.00  |
| Heart    | \$202.00 |

Lineas Rustic Bronze 5200K - 5200L - 2801H

#### LINEAS

| Large    | \$730.00 |
|----------|----------|
| Keepsake | \$87.00  |
| Heart    | \$202.00 |