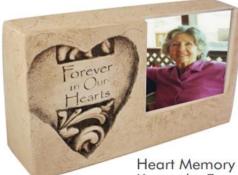

### **Everafter Collection**

Heart Memory Keepsake Frame 21.6 x 5.1 x 12.7 cm (fits a10 x 9.9cm photo) AUR4002 (NB: Frame colour is similar tone to all other "Heart" products)

#### HEART MEMORY FRAME

\$206.00

Heart Keepsake 5.7 x 5.1 x 10.2cm AUR3002 Heart Adult Urn 17.5 x 15.1 x 28.4cm AUR1002