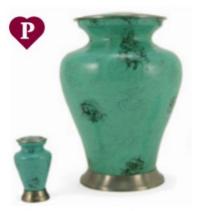

ue







### Memorial Urns

When it comes to honouring your loved one, you can select from a range of designer, wooden, brass, copper, stone, scatter or eco-friendly memorial urns and keepsake jewellery.

> Millington's works exclusively with Final Touch, Cami-Bear, and Eternity Memorials to provide high-quality memorial accessories.

To order your selection, please refer back to our administration team.

## Millingtons Urns

No cost, included in your professional service charge.



If an urn isn't selected, ashes will come in a grey house brick sized plastic urn, placed Inside a Millington's branded box. Ideal for wall placements.

To make Scattering ashes easier, choose our tubed option. Ideal for scattering of ashes ceremonies.





### TERRYBEAR



White Marble 4500K - 4500L - 4500H



Blue Marble 4501K - 4501L

#### GLENWOOD



Grey Marble 4502K - 4502L

| Large | \$462.0       | 0                                   | Keepsake       | \$71.50 |
|-------|---------------|-------------------------------------|----------------|---------|
|       | K:7.4 x 5.3cm | Alloy and Brass<br>L: 25.7 x 18.8cm | H: 7.4 x 6.9cm |         |



#### TRINITY

| Large    | \$704.00 |
|----------|----------|
| Keepsake | \$85.00  |
| Heart    | \$202.00 |

Lineas Rustic Bronze 5200K - 5200L - 2801H

#### LINEAS

| Large    | \$730.00 |
|----------|----------|
| Keepsake | \$87.00  |
| Heart    | \$202.00 |

### Lineas Starlight Blue 5201K - 5201L - 5201H

Brass

K:7.6 x 4.3cm L: 25.1 x 17.3cm

H: 7.4 X6.9cm



Radiance 2502K - 2502L - 2502H Going Home 2688K - 2688L - 2688H

#### **RADIANCE