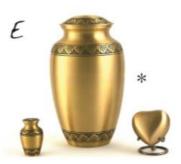

#### ATHENA CLASSIC

| Large    | \$473.00 |
|----------|----------|
| Keepsake | \$50.00  |
| Heart    | \$202.00 |

|                |                  | Brass            |                 |  |
|----------------|------------------|------------------|-----------------|--|
| K: 7.1 x 4.3cm | L: 26.2 x 15.5cm | H: 7.5 x 6.9cm   | M: 21.8 x 14cm  |  |
|                | S: 17.5 x 12.4cm | XS: 14.5 x 9.9cm | *K: 6.1 x 4.3cm |  |