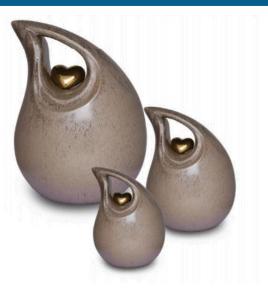

#### DROP

| Large    | \$703.00 |
|----------|----------|
| Medium   | \$400.00 |
| Small    | \$248.00 |
| Keepsake | \$197.00 |

Pearl Drop 12cm - 22cm - 27cm - 32cm (high) AUKU516K - AUKU516S - AUKU516M - AUKU516L

Metallic Drop 12cm - 22cm - 27cm - 32cm (high) AUKU512K - AUKU512S - AUKU512M - AUKU512L

NB: These urns are finished with an iron lacquer allowing them t be placed in an outdoor setting as well as indoors. During the firing process, fine lines known as 'crackle' can appear. This is an inherent characteristic of this product and in no way affects its quality.