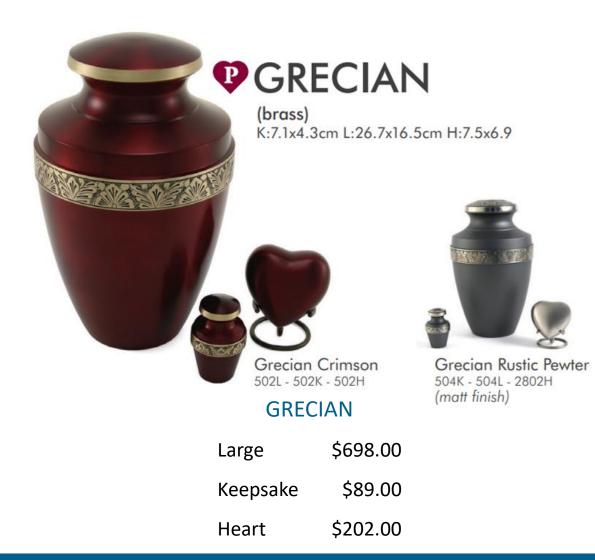

#### TRINITY

| Large    | \$704.00 |
|----------|----------|
| Keepsake | \$85.00  |
| Heart    | \$202.00 |

Lineas Rustic Bronze 5200K - 5200L - 2801H

#### **RADIANCE AND GOING HOME**

Large

\$367.00

Keepsake

\$49.00

Heart \$202.00

K:6.1 x 4.3cm

Brass L: 26.9 x 16cm