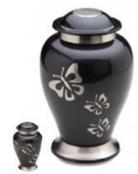

| X-Large          | \$866.00 |  |
|------------------|----------|--|
| *Butterfly Only* |          |  |
| Large            | \$702.00 |  |
| Keepsake         | \$85.00  |  |
| Heart            | \$202.00 |  |

Aria Butterfly Personalisation available separately

Brass

K: 7.4 x 4.8cm

L: 25.1 x 16.8cm

H: 6.6 x 7.6cm

Athena Bronze Elite 2814K - 5587L - 2801H

Athena Pewter Elite 2805K - 5611L - 2802H

Going Home Elite 6341K - 6341L - 2688H