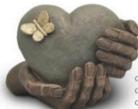

#### **CUDDLE STONES**

\$147.00

These beautiful works of art have been shaped by Dutch artist Geert Kunen, who adds a symbolic meaning to each piece so that the next of kin may find in it a personal meaning of their loved one. These ceramic products are all made by hand and each urn is unique. As such, small variation in colour and shape may occur.

Cuddle stones are ceramic and hold a very small amount of cremains

Approx. 6cm wide. This urn is suitable for outside use.

Cowboy

(resin) L:32x28cm M:19x14cm This piece truly reflects a love of the country. Large: AUM9830 Medium: AUM9831