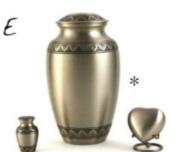

#### ATHENA CLASSIC

| Large    | \$473.00 |
|----------|----------|
| Keepsake | \$50.00  |
| Heart    | \$202.00 |

|                |                  | Brass            |                 |  |
|----------------|------------------|------------------|-----------------|--|
| K: 7.1 x 4.3cm | L: 26.2 x 15.5cm | H: 7.5 x 6.9cm   | M: 21.8 x 14cm  |  |
|                | S: 17.5 x 12.4cm | XS: 14.5 x 9.9cm | *K: 6.1 x 4.3cm |  |