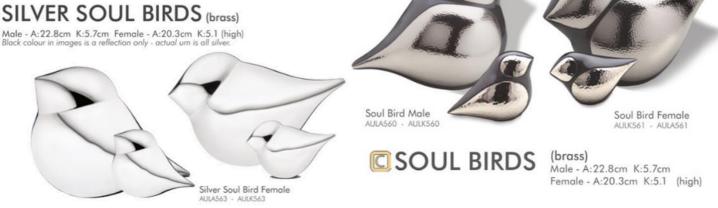

#### VEILED KEEPSAKE

\$475.50

Silver Soul Bird Male AULA562 - AULK562

#### SILVER SOUL BIRDS

Keepsake \$143.00 Adult \$850.00

#### LOVEBIRDS KEEPSAKES (brass) K:6.4cm (high)

LoveBird Midnight AULK550 LoveBird Bronze AULK551

#### SOUL BIRDS

Keepsake \$143.00 Adult \$845.00 LOVEBIRDS

\$152.00

T-Simplicity Midnight AULK520 - AULA520 AULM520

T-Simplicity Pearl (fawn tone) AULK522 - AULA522 AULM522