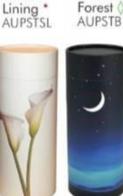

Ocean Sunset \*\* Pond \*() AUPSTO

Rainbow

AUPSTRP

Autumn Woods AUPSTAW

Sunflower AUPSTS AUPSTE

Ascending

Dove \*

AUPSTA

Silver

Lily AUPSTL Forget Me Not

Bluebell

Forest ()

Starry Night AUPSTSN

Textured

AUPSTWT

White

Rose AUPSTRO

Butterfly

AUPSTBF

The Orchid AUPSTOR AUPSTT

19th Hole

\*Only Silver Lining, Rainbow Pond, Ocean Sunset and Ascend Dove are available in all 4 sizes, the rest are only available in Mini or Large sizes.