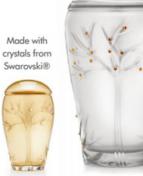

#### DROP

A:24.1cm K:5.7cm M:12.7cm (H)

Made using Swarovski® elements

#### LOVEHEART

| Adult    | \$583.00 |
|----------|----------|
| Medium   | \$315.00 |
| Keepsake | \$142.00 |

Colour varies from what is shown - please ask for more details

> Made using Swarovski® elements