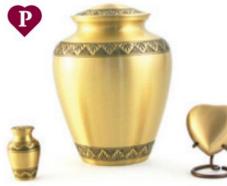

Aria Butterfly Personalisation available separately

Brass

K: 7.4 x 4.8cm

L: 25.1 x 16.8cm

H: 6.6 x 7.6cm

Athena Bronze Elite 2814K - 5587L - 2801H

Athena Pewter Elite 2805K - 5611L - 2802H

Going Home Elite 6341K - 6341L - 2688H

#### **ELITE ATHENA**

| Large    | \$546.00 |
|----------|----------|
| Keepsake | \$51.00  |
| Heart    | \$202.00 |