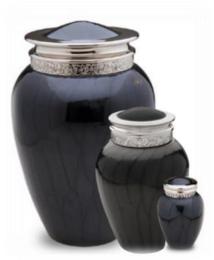

### TERRYBEAR

White Marble 4500K - 4500L - 4500H

Blue Marble 4501K - 4501L

#### GLENWOOD

Grey Marble 4502K - 4502L

| Large | \$462.0       | 0                                   | Keepsake       | \$71.50 |
|-------|---------------|-------------------------------------|----------------|---------|
|       | K:7.4 x 5.3cm | Alloy and Brass<br>L: 25.7 x 18.8cm | H: 7.4 x 6.9cm |         |