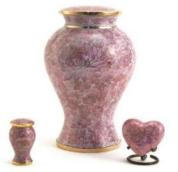

#### **ELITE CLOISONNÉ**

| Large    | \$1093.00 |
|----------|-----------|
| Keepsake | \$193.00  |
| Heart    | \$210.00  |

K:7.9 x 5.3cm

Copper / Enamel L: 23.4 x 17cm

H: 7.6 x 6.3cm

Etienne Butterfly C160K - C160L - C160H

#### ETIENNE CLOISONNÉ

| Large    | \$1093.00 |
|----------|-----------|
| Keepsake | \$193.00  |
| Heart    | \$210.00  |

K:8.9 x 5.1

H: 7.6 x 6.4cm

**Rose Essence** C201K - C201L - C201H C201XS **Opal Essence** C203K - C203L - C203H C203XS

#### ESSENCE CLOISONNÉ

| Large    | \$1093.00 |
|----------|-----------|
| Keepsake | \$193.00  |
| Heart    | \$210.00  |

K:7.9 x 5.3cm

Copper / Enamel L: 23.9 x 17.8cm H: 7.6 x 6.4cm

Artisan Pearl 4612K - 4612L - 4612H