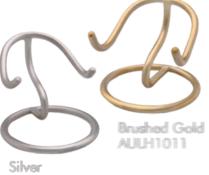

#### URN KEEPSAKE BAGS

Urn Bag \$52.00 Keepsake Bag \$12.00

Antique Bronze 5270

Pewter 5271

Silver AULH1010

#### **HEART STANDS**

Antique Bronze & Pewter

\$24.00

Brushed Gold & Silver

\$36