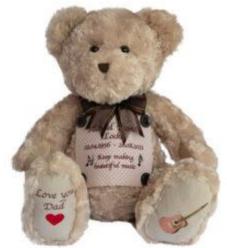

## **CUDDLEBEARS** Large \$586.00 Medium \$315.00 **Blessings**

Small \$127.00

Medium \$312.00

Teddy Bear Urn With Enclosed Satin Bag

\$240.00

Small Keepsake Bear Urn with Heart Tin

\$150.00

Foot embroidery \$10per foot. Each bear comes in a satin keepsake bag

Teddy Bear Urn With Enclosed Satin Bag

\$220.00

Large Teddy Bear Urn with Enclosed Satin Bag

\$280.00 \*Vintage Brown Only\*