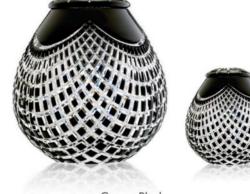

#### CAESAR

| Large    | \$2488.00 |
|----------|-----------|
| Keepsake | \$1324.00 |

#### BLOOM

| Large    | \$1491.00 |
|----------|-----------|
| Keepsake | \$655.50  |

Caesar Black AUPV409L: 22.9 x 18.4cm AUPV409K: 14.6c

Caesar Amethyst AUPV409AL: 22.9 x 18.4cm AUPV409AK: 14.6cm

Golden Tree of Life AUPV617L: 29.5 x 17.4cm AUPV617K: 12.0cm Painted interior finish