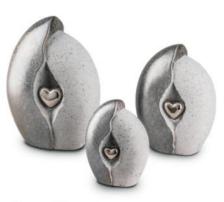

#### **CUDDLE STONES**

\$147.00

These beautiful works of art have been shaped by Dutch artist Geert Kunen, who adds a symbolic meaning to each piece so that the next of kin may find in it a personal meaning of their loved one. These ceramic products are all made by hand and each urn is unique. As such, small variation in colour and shape may occur.

Cuddle stones are ceramic and hold a very small amount of cremains

Approx. 6cm wide. This urn is suitable for outside use.

Cowboy

(resin) L:32x28cm M:19x14cm This piece truly reflects a love of the country. Large: AUM9830 Medium: AUM9831