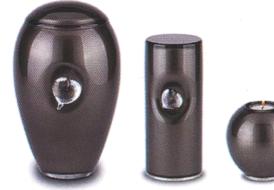

#### VIVID RAKU

| Large    | \$308.00 |
|----------|----------|
| Keepsake | \$63.00  |
| Heart    | \$202.00 |

Vivid Raku (stainless steel) \* 2930L - 2930K - 2930H

P

Classic Pewter 2802K - 2802L - 2802H - 2802S - 2802XS

Classic Bronze 2801K - 2801L - 2801H - 2801S - 2801XS

Athena Bronze 2814K - 2814L - 2801H

Athena Pewter 2805K - 2805L - 2802H

### BRONZE & PEWTER CLASSIC

| Large       | \$356.00 |
|-------------|----------|
| Extra Small | \$154.00 |
| Keepsake    | \$50.00  |
| Heart       | \$202.00 |

\*Other ranges price on application