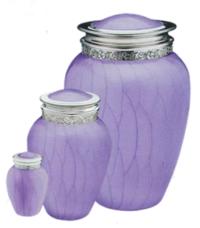

ULM582

#### TEAR DROP

| Adult    | \$844.00 |
|----------|----------|
| Medium   | \$268.00 |
| Keepsake | \$124.00 |







Rose Lilac AULT220

C



Rose Emerald

TEALIGHTS

#### \$176.00 - \$315.00



Flying Doves AULT572



\*Holds a small portion of remains\*

Brass/Glass 12.7cm



\*Holds a small portion of remains\*

Brass/Glass 16.5cm





### HEARTS

\$163.00 - \$176.00

\*Will hold a portion of remains\*

Brass 7.6cm



**Blessings Pearl** AULK290 - AULM290 - AULA290



**Blessings Bronze** AULK291 - AULM291 - AULA291





**Blessings Midnight** AULK292 - AULM292 - AULA292

#### **BLESSINGS** ¢ 5 7 4 00

| Adult    | \$574.00 |
|----------|----------|
| Medium   | \$307.00 |
| Keepsake | \$127.00 |



Blessings White AULK297 - AULM297 - AULA297 Brass and Alloy M:16.5cm K:7.6cm



Blessings Lavender AULK298 - AULM298 - AULA298

Adult

Adult

Adult

Medium

Keepsake

Keepsake

**CLASSICS** Butterfly & Black and Gold

\*Medium unavailable in Butterfly Tribute

**Elegant Pewter** 

\$523.00

\$303.00

\$127.00

\$500.00

\$127.00



Black and Gold AULK231 - AULA231 AULM231 (not shown)



A: 25.4cm

**Butterfly Tribute** C AULK240 - AULA240









Elegant Pewter \*\* C AULK251 - AULA251



Flying Doves \* C AULK572 - AULA572

### \$509.00

**Mother of Pearl** 

| Medium   | \$311.00 |
|----------|----------|
| Keepsake | \$127.00 |

**Flying Doves** 

| Adult    | \$448.00 |
|----------|----------|
| Keepsake | \$127.00 |

K: 7.6cm

M: 15.9cm A: 25.4cm

Brass and Alloy



Classic Speckled Indigo AULK212 - AULA212



Classic Speckled Emerald AULK213 - AULA213

#### S