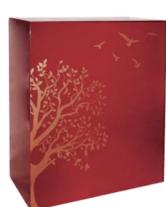

## ALTA ART

Eva White (MDF and lacquer) AUA030: 21.8x10x24.9cm

Eva Red (MDF and lacquer) AUA031: 21.8x10x24.9cm

#### LUCE **FOIF** \$227.00 \$249.00

\$236.00

Beautiful memorial urns handcrafted using a centuries old lacquer art process.

Eole (fibreglass and resin) AUA032: 21.8x14.5x22.9cm

Luce (fibreglass and resin) AUA033:17.8x 21.8cm