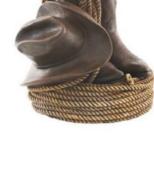

Cuddle stones are ceramic and hold a very small amount of cremains

Approx. 6cm wide. This urn is suitable for outside use.

Cowboy

(resin) L:32x28cm M:19x14cm This piece truly reflects a love of the country. Large: AUM9830 Medium: AUM9831

#### COWBOY BOOTS

| Medium | \$562.00  |
|--------|-----------|
| Large  | \$1369.00 |