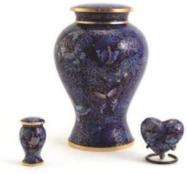

#### **ELITE CLOISONNÉ**

| Large    | \$1093.00 |
|----------|-----------|
| Keepsake | \$193.00  |
| Heart    | \$210.00  |

K:7.9 x 5.3cm

Copper / Enamel L: 23.4 x 17cm

H: 7.6 x 6.3cm

Etienne Butterfly C160K - C160L - C160H

#### ETIENNE CLOISONNÉ

| Large    | \$1093.00 |
|----------|-----------|
| Keepsake | \$193.00  |
| Heart    | \$210.00  |

K:8.9 x 5.1

H: 7.6 x 6.4cm

**Rose Essence** C201K - C201L - C201H C201XS **Opal Essence** C203K - C203L - C203H C203XS

#### ESSENCE CLOISONNÉ

| Large    | \$1093.00 |
|----------|-----------|
| Keepsake | \$193.00  |
| Heart    | \$210.00  |

K:7.9 x 5.3cm

Copper / Enamel L: 23.9 x 17.8cm H: 7.6 x 6.4cm

Artisan Pearl 4612K - 4612L - 4612H