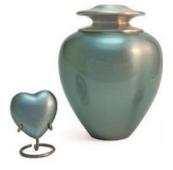

# Memorial Urn Catalogue







### Memorial Urns

When it comes to honouring your loved one, you can select from a range of designer, wooden, brass, copper, stone, scatter or eco-friendly memorial urns and keepsake jewellery.

> Millington's works exclusively with Final Touch, Cami-Bear, and Eternity Memorials to provide high-quality memorial accessories.

To order your selection, please refer back to our administration team.

## Millingtons Urns

No cost, included in your professional service charge.



If an urn isn't selected, ashes will come in a grey house brick sized plastic urn, placed Inside a Millington's branded box. Ideal for wall placements.

To make Scattering ashes easier, choose our tubed option. Ideal for scattering of ashes ceremonies.





### TERRYBEAR



White Marble