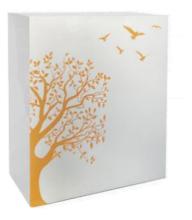

## ALTA ART

Eva White (MDF and lacquer) AUA030: 21.8x10x24.9cm

Eva Red (MDF and lacquer) AUA031: 21.8x10x24.9cm

#### LUCE **FOIF** \$227.00 \$249.00

\$236.00

Beautiful memorial urns handcrafted using a centuries old lacquer art process.

Eole (fibreglass and resin) AUA032: 21.8x14.5x22.9cm

Luce (fibreglass and resin) AUA033:17.8x 21.8cm