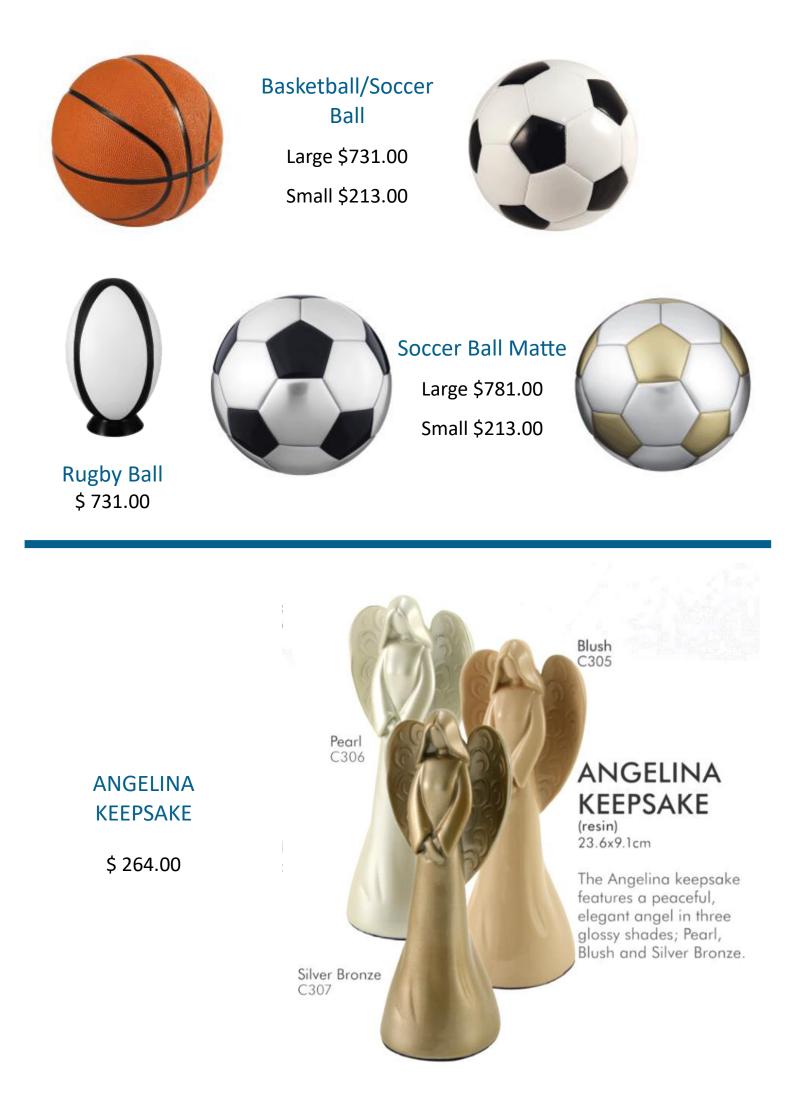

e    | \$498.00 |
|----------|----------|
| Keepsake | \$57.00  |
| Heart    | \$202.00 |

#### ANTIQUE/COPPER

| Large    | \$547.00 |
|----------|----------|
| Keepsake | \$55.00  |
| Heart    | \$202.00 |

#### **RADIANCE CLASSIC**

| Large    | \$498.00 |
|----------|----------|
| Keepsake | \$57.00  |
| Heart    | \$202.00 |

Brass L: 26.2 x 15.5cm H: 7.5 x 6.9cm S: 17.5 x 12.4cm XS: 14.5 x 9.9cm

M: 21.8 x 14cm \*K: 6.1 x 4.3cm





PLAIN BOX

\$177.00 Large Small \$91.00



CMBC25



CMBN200

CMBN25

**Black Finish Photo** CMPK200 CMPK25

**Cherry Finish Photo** CMPC200 CMPC25

Personalisation only available for natural finish on CMPB200 style



**CB85** 

CB25

Natural Finish **Remembrance Photo\*** CMRPN200 CMPB25

#### PHOTO BOX

Large \$237.00

\*\*Also available in white\*\*





#### SONGBIRD URN

AU2768



AU2767





#### ARIELLE HEART KEEPSAKES

Heart (Pearl Blue, Pearl Pink, Pearl White) \$346.00 Heart (Sky Blue, Night Sky, Ruby Red) \$281.00 Stand \$52.00

Sky Blue Heart: 2900H Ruby Heart: 2902H Pearl Blue Heart: 2790H Pearl Pink Heart: 2791H Pearl White Heart: 2792H MDF Heart Stand White: CMAWHS Cherry: CMACHS



Sapphire Velvet Urn Bag 501S 14.5x12.5"



Sapphire Velvet Keepsake Bag 502S 5.25×4.0"

#### URN KEEPSAKE BAGS

Urn Bag \$52.00 Keepsake Bag \$12.00



Antique Bronze 5270



Pewter 5271



Silver AULH1010

#### **HEART STANDS**

Antique Bronze & Pewter

\$24.00

Brushed Gold & Silver

\$36

### Eco Urns



Decorative decals for placing on urn are available separately (decals are NOT biodegradable).



Two Red Roses AUNUD4



Orchid Blue AUNUD6