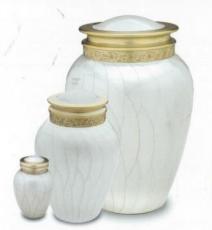

: 15cm

#### ADORE

| Large | \$574.00 |
|-------|----------|
| Small | \$124.00 |



#### CRESCENT

| Large    | \$574.00 |
|----------|----------|
| Keepsake | \$133.00 |

## 

(brass) \*A:25.4cm K:7.6cm M:15.2cm (high) \*Will hold a portion of cremains



Tear Drop Midnight (brushed) AULA580 - AULK580 - AULM580



Tear Drop Black (hammered) AULA582 - AULK582 - AULM582

#### TEAR DROP

| Adult    | \$844.00 |
|----------|----------|
| Medium   | \$268.00 |
| Keepsake | \$124.00 |







Rose Lilac AULT220

C



Rose Emerald

TEALIGHTS

#### \$176.00 - \$315.00



Flying Doves AULT572



\*Holds a small portion of remains\*

Brass/Glass 12.7cm



\*Holds a small portion of remains\*

Brass/Glass 16.5cm





### HEARTS

\$163.00 - \$176.00

\*Will hold a portion of remains\*

Brass 7.6cm



**Blessings Pearl** AULK290 - AULM290 - AULA290



**Blessings Bronze** AULK291 - AULM291 - AULA291





**Blessings Midnight** AULK292 - AULM292 - AULA292

#### **BLESSINGS** ¢ 5 7 4 00

| Adult    | \$574.00 |
|----------|----------|
| Medium   | \$307.00 |
| Keepsake | \$127.00 |



Blessings White AULK297 - AULM297 - AULA297 Brass and Alloy M:16.5cm K:7.6cm



Blessings Lavender AULK298 - AULM298 - AULA298

Adult

Adult

Adult

Medium

Keepsake

Keepsake

**CLASSICS** Butterfly & Black and Gold

\*Medium unavailable in Butterfly Tribute

**Elegant Pewter** 

\$523.00

\$303.00

\$127.00

\$500.00

\$127.00



Black and Gold AULK231 - AULA231 AULM231 (not shown)



A: 25.4cm

**Butterfly Tribute** C AULK240 - AULA240









Elegant Pewter \*\* C AULK251 - AULA251



Flying Doves \*