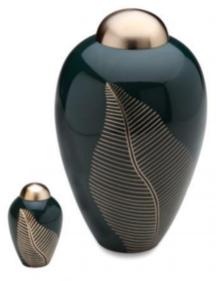

### TERRYBEAR

White Marble 4500K - 4500L - 4500H

Blue Marble 4501K - 4501L

#### GLENWOOD

Grey Marble 4502K - 4502L

| Large | \$462.0       | 0                                   | Keepsake       | \$71.50 |
|-------|---------------|-------------------------------------|----------------|---------|
|       | K:7.4 x 5.3cm | Alloy and Brass<br>L: 25.7 x 18.8cm | H: 7.4 x 6.9cm |         |