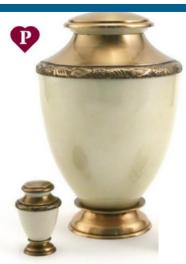

### BRONZE & PEWTER CLASSIC

| Large       | \$356.00 |
|-------------|----------|
| Extra Small | \$154.00 |
| Keepsake    | \$50.00  |
| Heart       | \$202.00 |

\*Other ranges price on application

#### ATHENA CLASSIC

| Large    | \$473.00 |
|----------|----------|
| Keepsake | \$50.00  |
| Heart    | \$202.00 |

|                |                  | Brass            |                 |  |
|----------------|------------------|------------------|-----------------|--|
| K: 7.1 x 4.3cm | L: 26.2 x 15.5cm | H: 7.5 x 6.9cm   | M: 21.8 x 14cm  |  |
|                | S: 17.5 x 12.4cm | XS: 14.5 x 9.9cm | *K: 6.1 x 4.3cm |  |