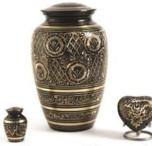

Classic Bronze 2801K - 2801L - 2801H - 2801S - 2801XS

Athena Bronze 2814K - 2814L - 2801H

Athena Pewter 2805K - 2805L - 2802H

### BRONZE & PEWTER CLASSIC

| Large       | \$356.00 |
|-------------|----------|
| Extra Small | \$154.00 |
| Keepsake    | \$50.00  |
| Heart       | \$202.00 |

\*Other ranges price on application