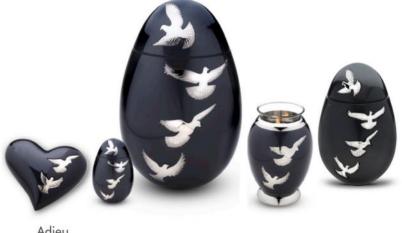

#### NIRVANA

| Adult    | \$583.00 |
|----------|----------|
| Medium   | \$315.00 |
| Keepsake | \$127.00 |
| Heart    | \$163.00 |
| Tealight | \$218.00 |

Adieu AULH270 - AULK270 - AULA270 - AULT270 - AULM270