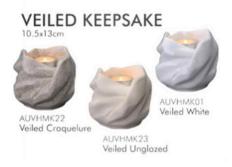

ECTION (CLAY)

| Fawn & | Grey     | Midni  | ght      |
|--------|----------|--------|----------|
| Large  | \$754.00 | Large  | \$855.00 |
| Medium | \$602.00 | Medium | \$682.00 |
| Small  | \$450.00 | Small  | \$481.00 |



#### **TEARDROP FAWN**

| Large  | \$754.00 |
|--------|----------|
| Medium | \$592.00 |
| Small  | \$450.00 |

Teardrop Heart Fawn L:28cm S:17cm M:22cm (high) AUKU006L - AUKU006S - AUKU006M

#### **TEARDROP BLUE**

| Large  | \$754.00 |
|--------|----------|
| Medium | \$602.00 |
| Small  | \$450.00 |



Teardrop Heart Blue Silver tone heart L:25cm S:18cm M:21cm (high) AUKU033L - AUKU033S - AUKU033M

### **PULVIS CERAMICS**

#### **GUARDIAN**





#### THE PASSAGE

| Small | \$475.50 |
|-------|----------|
| Large | \$778.00 |

\*\*Green and Cobalt available\*\*



#### VEILED KEEPSAKE

\$475.50



Silver Soul Bird Male AULA562 - AULK562

#### SILVER SOUL BIRDS

Keepsake \$143.00 Adult \$850.00

#### LOVEBIRDS KEEPSAKES (brass) K:6.4cm (high)





LoveBird Midnight AULK550 LoveBird Bronze AULK551

#### SOUL BIRDS

Keepsake \$143.00 Adult \$845.00 LOVEBIRDS

\$152.00



T-Simplicity Midnight AULK520 - AULA520 AULM520



T-Simplicity Pearl (fawn tone) AULK522 - AULA522 AULM522

#### SIMPLICITY TALL

| Adult    | \$453.00 |
|----------|----------|
| Medium   | \$266.00 |
| Keepsake | \$111.00 |

Brass

M: 15cm

#### ADORE

| Large | \$574.00 |
|-------|----------|
| Small | \$124.00 |



#### CRESCENT

| Large    | \$574.00 |
|----------|----------|
| Keepsake | \$133.00 |

## 

(brass) \*A:25.4cm K:7.6cm M:15.2cm (high) \*Will hold a portion of crema