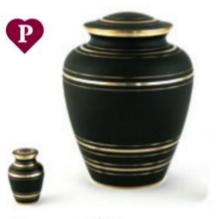

Classic Bronze 2801K - 2801L - 2801H - 2801S - 2801XS

Athena Bronze 2814K - 2814L - 2801H

Athena Pewter 2805K - 2805L - 2802H

### BRONZE & PEWTER CLASSIC

| Large       | \$356.00 |
|-------------|----------|
| Extra Small | \$154.00 |
| Keepsake    | \$50.00  |
| Heart       | \$202.00 |

\*Other ranges price on application