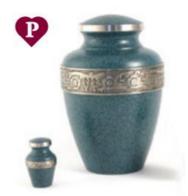

Platinum Engraved\* 2800K - 2800L - 2800H

Antique Silver Oak 2813K - 2813L - 2813H

Copper Oak 2804K - 2804L - 2804H

Radiance Classic\* 2807K - 2807L - 2502H

#### **RADIANCE CLASSIC**

| Large    | \$498.00 |
|----------|----------|
| Keepsake | \$57.00  |
| Heart    | \$202.00 |

Brass L: 26.2 x 15.5cm H: 7.5 x 6.9cm S: 17.5 x 12.4cm XS: 14.5 x 9.9cm

M: 21.8 x 14cm \*K: 6.1 x 4.3cm