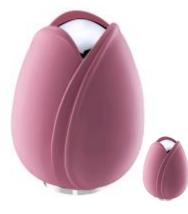

#### DROP

| Large    | \$703.00 |
|----------|----------|
| Medium   | \$400.00 |
| Small    | \$248.00 |
| Keepsake | \$197.00 |

Pearl Drop 12cm - 22cm - 27cm - 32cm (high) AUKU516K - AUKU516S - AUKU516M - AUKU516L

Metallic Drop 12cm - 22cm - 27cm - 32cm (high) AUKU512K - AUKU512S - AUKU512M - AUKU512L

NB: These urns are finished with an iron lacquer allowing them t be placed in an outdoor setting as well as indoors. During the firing process, fine lines known as 'crackle' can appear. This is an inherent characteristic of this product and in no way affects its quality.