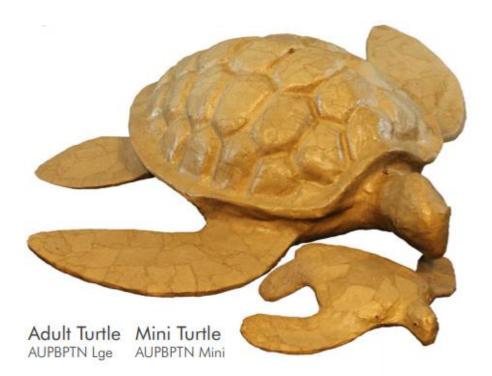

#### BIODEGRADABLE TURTLES

| Large | \$812.00 |
|-------|----------|
| Mini  | \$240.00 |

The Passages® Biodegradable Paper Turtles are crafted by hand from recycled paper bags using non-toxic glues. The skilled artisans producing these beautiful turtles are paid a fair wage in local workshop environments in Mexico. There is an adult size turtle, as well as a mini size which will accommodate up to two or three tablespoons of cremated remains. They are designed to float briefly (time varying on weight) before sinking, where it will biodegrade naturally over time.