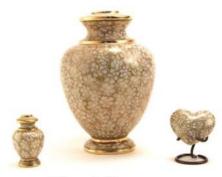

### TERRYBEAR

White Marble 4500K - 4500L - 4500H

Blue Marble 4501K - 4501L

#### GLENWOOD

Grey Marble 4502K - 4502L

| Large | \$462.0       | 0                                   | Keepsake       | \$71.50 |
|-------|---------------|-------------------------------------|----------------|---------|
|       | K:7.4 x 5.3cm | Alloy and Brass<br>L: 25.7 x 18.8cm | H: 7.4 x 6.9cm |         |