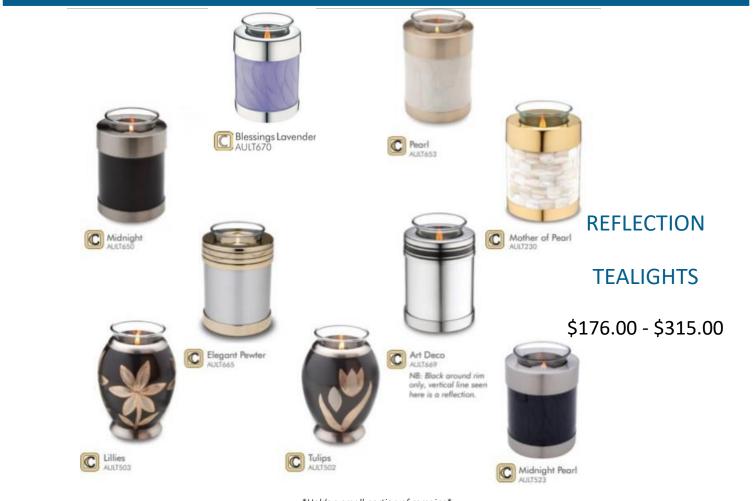

#### \$176.00 - \$315.00

Flying Doves AULT572

\*Holds a small portion of remains\*

Brass/Glass 12.7cm

\*Holds a small portion of remains\*

Brass/Glass 16.5cm