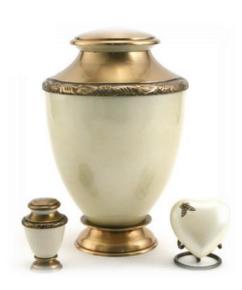

## Millingtons Urns

No cost, included in your professional service charge.

If an urn isn't selected, ashes will come in a grey house brick sized plastic urn, placed Inside a Millington's branded box. Ideal for wall placements.