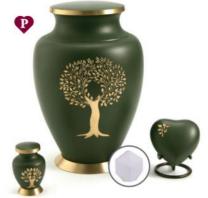

#### SPECIALTY SIZED SILVER

| Small    | \$305.00 |
|----------|----------|
| Ex Small | \$269.00 |

Lotus Heart 2662S - 2662P - 2662XS

Brass S:16.3 x 12.7cm P: 10.9 x 8.6cm

3.6cm

XS: 13.5 x 10.7cm

Aria Wheat 5241K - 5241L - 5241H

Aria Ascending 5242K - 5242L - 5242H

Aria Tree of Life 5240K - 5240L - 5240H

#### ARIA

| Large    | \$702.00 |
|----------|----------|
| Keepsake | \$85.00  |
| Heart    | \$202.00 |

K: 7.4 x 4.8cm

6Brass L: 25.1 x 16.8cm

H: 6.6 x 7.6cm

Aria Rose 5243K - 5243L - 5243H

Aria Dolphin 5244K - 5244L - 5244H