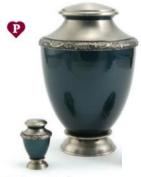

### BRONZE & PEWTER CLASSIC

| Large       | \$356.00 |
|-------------|----------|
| Extra Small | \$154.00 |
| Keepsake    | \$50.00  |
| Heart       | \$202.00 |

\*Other ranges price on application

#### ATHENA CLASSIC

| Large    | \$473.00 |
|----------|----------|
| Keepsake | \$50.00  |
| Heart    | \$202.00 |

|                |                  | Brass            |                 |  |
|----------------|------------------|------------------|-----------------|--|
| K: 7.1 x 4.3cm | L: 26.2 x 15.5cm | H: 7.5 x 6.9cm   | M: 21.8 x 14cm  |  |
|                | S: 17.5 x 12.4cm | XS: 14.5 x 9.9cm | *K: 6.1 x 4.3cm |  |