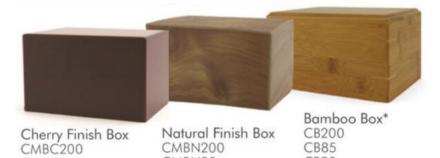

PLAIN BOX

\$177.00 Large Small \$91.00

CMBC25

CMBN200

CMBN25

**Black Finish Photo** CMPK200 CMPK25

**Cherry Finish Photo** CMPC200 CMPC25

Personalisation only available for natural finish on CMPB200 style

**CB85** 

CB25

Natural Finish **Remembrance Photo\*** CMRPN200 CMPB25

#### PHOTO BOX

Large \$237.00

\*\*Also available in white\*\*