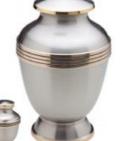

### BRONZE & PEWTER CLASSIC

| Large       | \$356.00 |
|-------------|----------|
| Extra Small | \$154.00 |
| Keepsake    | \$50.00  |
| Heart       | \$202.00 |

\*Other ranges price on application