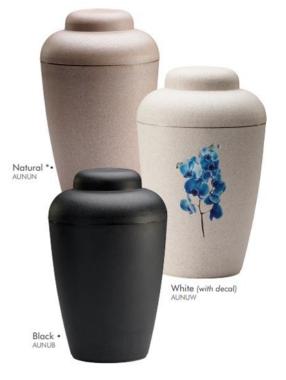

#### NatureUrn

| Standard | \$190.00 |
|----------|----------|
| Decal    | \$52.00  |

This 100% plant-based biopolymer urn is engineered to fully biodegrade within seven to nine years. The NatureUrn, however, will remain completely sturdy, unaffected by the environment and humidity until placed in soil which will begin the degrading process. It is designed to be equally suitable for display in the home, burial or scattering.

27.5cm High (All Colours)

Small 18cm: Natural - AUNUNS White - AUNUWS \*

Natural also available in a Large Burial style: 31cm High - AUNUN5L

Journey Lilac AUP4110L - AUP4110LMini

Journey Natural AUP4110N - AUP4110NMini