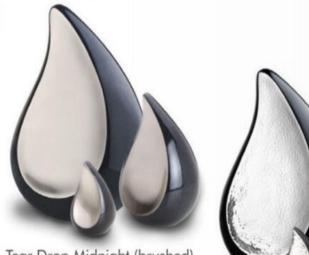

## 

(brass) \*A:25.4cm K:7.6cm M:15.2cm (high) \*Will hold a portion of cremains

Tear Drop Midnight (brushed) AULA580 - AULK580 - AULM580

Tear Drop Black (hammered) AULA582 - AULK582 - AULM582

#### TEAR DROP

| Adult    | \$844.00 |
|----------|----------|
| Medium   | \$268.00 |
| Keepsake | \$124.00 |

Rose Lilac AULT220

C

Rose Emerald

TEALIGHTS