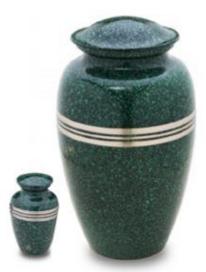

#### GLENWOOD

Grey Marble 4502K - 4502L

| Large | \$462.0       | 0                                   | Keepsake       | \$71.50 |
|-------|---------------|-------------------------------------|----------------|---------|
|       | K:7.4 x 5.3cm | Alloy and Brass<br>L: 25.7 x 18.8cm | H: 7.4 x 6.9cm |         |