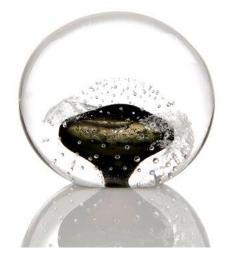

LK222 - AULT222 - AULA222 - AULH222 - Pendant: AUNL1003; for more information see page 62-68



#### **ETERNITY SPHERE**

#### ETERNITY SPHERE RIBBON

LASTING MEMENTO

Small \$290.00

Large \$390.00



Each glass piece is made with the finest quality glass and is lovingly hand-crafted at the world-renowned JamFactory Glass Studio in Adelaide, South Australia.

Eternity Memorial glass spheres, glass hearts and pendants are crafted with the finest quality glass. The ash is then carefully embedded into the glass in a swirl pattern and becomes an integral and unique part of your glass memorial sphere or pendant.

We only require a small spoonful of ash in a zip bag.

\*\*Different colours available\*\*

#### **ETERNITY HEART**

| Small | \$290.00 |
|-------|----------|
| Large | \$390.00 |





#### LASTING SPARKLE

| Small | \$290.00 |
|-------|----------|
| Large | \$390.00 |

APPROXIMATE DIMENSIONS: Small 6-8cm (500g) Large 10-12cm (1kg)



Crystal Daffodil Green AUPV417L: 23.0cm

> The Feather (glass) AUPV822L: 26.0 x 22.1 cm

Crystal Lilies Azure AUPV418L: 22.5cm DAFFODIL GREEN

\$3371.00

CRYSTAL LILIES AZURE

\$3371.00

#### THE FEATHER

\$1592.00

#### CAESAR

| Large    | \$2488.00 |
|----------|-----------|
| Keepsake | \$1324.00 |

#### TREE OF LIFE

| Large    | \$1655.75 |
|----------|-----------|
| Keepsake | \$702.00  |

#### BLOOM

| Large    | \$1491.00 |
|----------|-----------|
| Keepsake | \$655.50  |



Caesar Black AUPV409L: 22.9 x 18.4cm AUPV409K: 14.6c



Caesar Amethyst AUPV409AL: 22.9 x 18.4cm AUPV409AK: 14.6cm

Golden Tree of Life AUPV617L: 29.5 x 17.