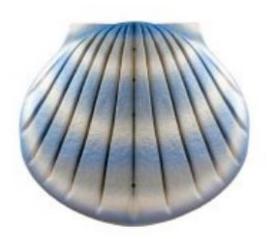

#### SHELL URNS

\$897.00

40.6 x 40.6 x 15.2cm

These shells are designed for biodegradable placement of cremated remains in water. They will float briefly to allow a final farewell before gracefully sinking. Shell Urns are handcrafted from non-toxic, food-grade recycled paper. Each urn comes with a custom carrying case.