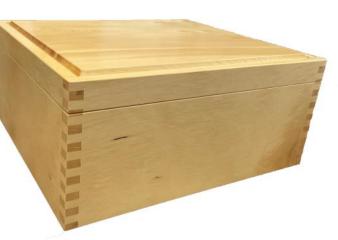

## Millingtons Urns

No cost, included in your professional service charge.

If an urn isn't selected, ashes will come in a grey house brick sized plastic urn, placed Inside a Millington's branded box. Ideal for wall placements.