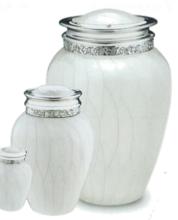

AULA580 - AULK580 - AULM580



Tear Drop Black (hammered) AULA582 - AULK582 - AULM582

#### TEAR DROP

| Adult    | \$844.00 |
|----------|----------|
| Medium   | \$268.00 |
| Keepsake | \$124.00 |







Rose Lilac AULT220

C



Rose Emerald

TEALIGHTS

#### \$176.00 - \$315.00



Flying Doves AULT572



\*Holds a small portion of remains\*

Brass/Glass 12.7cm



\*Holds a small portion of remains\*

Brass/Glass 16.5cm





### HEARTS

\$163.00 - \$176.00

\*Will hold a portion of remains\*

Brass 7.6cm



**Blessings Pearl** AULK290 - AULM290 - AULA290



**Blessings Bronze** AULK291 - AULM291 - AULA291





**Blessings Midnight** AULK292 - AULM292 - AULA292

#### **BLESSINGS** ¢ 5 7 4 00

| Adult    | \$574.00 |
|----------|----------|
| Medium   | \$307.00 |
| Keepsake | \$127.00 |



Blessings White AULK297 - AULM297 - AULA297 Brass and Alloy M:16.5cm K:7.6cm



Blessings Lavender AULK298 - AULM298 - AULA298

Adult

Adult

Adult

Medium

Keepsake

Keepsake

**CLASSICS** Butterfly & Black and Gold

\*Medium unavailable in Butterfly Tribute

**Elegant Pewter** 

\$523.00

\$303.00

\$127.00

\$500.00

\$127.00



Black and Gold AULK231 - AULA231 AULM231 (not shown)



A: 25.4cm

**Butterfly Tribute** C AULK240 - AULA240









Elegant Pewter \*\* C AULK251 - AULA251



Flying Doves \* C AULK572 - AULA572

### \$509.00

**Mother of Pearl** 

| Medium   | \$311.00 |
|----------|----------|
| Keepsake | \$127.00 |

**Flying Doves** 

| Adult    | \$448.00 |
|----------|----------|
| Keepsake | \$127.00 |

K: 7.6cm

M: 15.9cm A: 25.4cm

Brass and Alloy



Classic Speckle