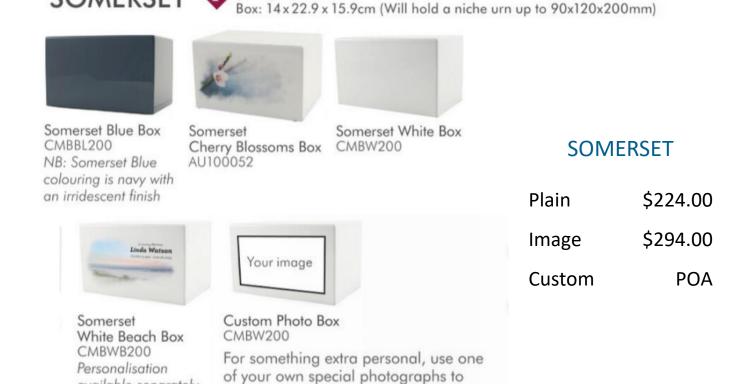

### LOCALLY MADE TIMBER URNS

print on the White Somerset box.

available separately

SOMERSET

TASMANIAN MADE TIMBER URNS

\$220.00

DOUBLE

\$320