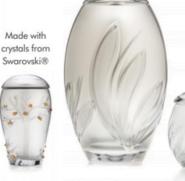

#### DROP

A:24.1cm K:5.7cm M:12.7cm (H)

Made using Swarovski® elements

#### LOVEHEART

| Adult    | \$583.00 |
|----------|----------|
| Medium   | \$315.00 |
| Keepsake | \$142.00 |

Colour varies from what is shown - please ask for more details

> Made using Swarovski® elements