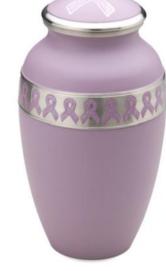

#### **ART DECO**

| Adult    | \$575.00 |
|----------|----------|
| Keepsake | \$124.00 |
| Medium   | \$374.00 |

(brass) A:25.4cm K:7.6cm T:12.7cm (high) Awareness Pink AULA900 - AULK900 - AULT900

#### AWARENESS

| Adult    | \$448.00 |
|----------|----------|
| Keepsake | \$127.00 |
| Tealight | \$201.00 |

Emerald Leaf AULK540 - AULA540

Midnight Leaf AULK542 - AULA542