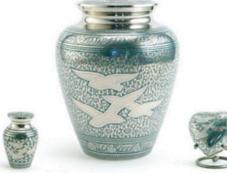

### Lineas Starlight Blue 5201K - 5201L - 5201H

Brass

K:7.6 x 4.3cm L: 25.1 x 17.3cm

H: 7.4 X6.9cm

Radiance 2502K - 2502L - 2502H Going Home 2688K - 2688L - 2688H