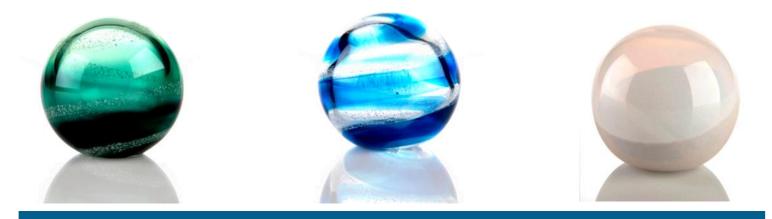

#### ETERNITY SPHERE RIBBON

LASTING MEMENTO

Small \$290.00

Large \$390.00

Each glass piece is made with the finest quality glass and is lovingly hand-crafted at the world-renowned JamFactory Glass Studio in Adelaide, South Australia.

Eternity Memorial glass spheres, glass hearts and pendants are crafted with the finest quality glass. The ash is then carefully embedded into the glass in a swirl pattern and becomes an integral and unique part of your glass memorial sphere or pendant.

We only require a small spoonful of ash in a zip bag.

\*\*Different colours available\*\*