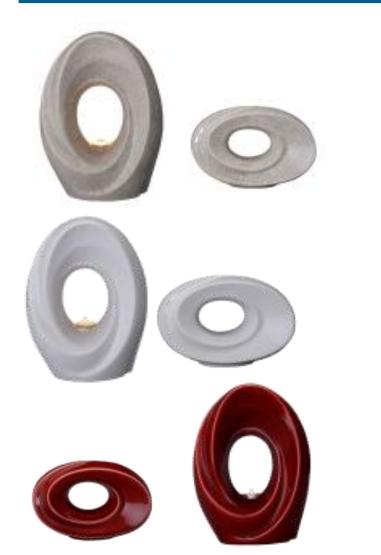

ncased Heart Midnight (silver tone heart) L:29cm S:17cm M:24cm (high) AUKU010L - AUKU010S - AUKU010M

#### SPERANZA COLLECTION (CLAY)

| Fawn & | Grey     | Midni  | ght      |
|--------|----------|--------|----------|
| Large  | \$754.00 | Large  | \$855.00 |
| Medium | \$602.00 | Medium | \$682.00 |
| Small  | \$450.00 | Small  | \$481.00 |



#### **TEARDROP FAWN**

| Large  | \$754.00 |
|--------|----------|
| Medium | \$592.00 |
| Small  | \$450.00 |

Teardrop Heart Fawn L:28cm S:17cm M:22cm (high) AUKU006L - AUKU006S - AUKU006M

#### **TEARDROP BLUE**

| Large  | \$754.00 |
|--------|----------|
| Medium | \$602.00 |
| Small  | \$450.00 |



Teardrop Heart Blue Silver tone heart L:25cm S:18cm M:21cm (high) AUKU033L - AUKU033S - AUKU033M

### **PULVIS CERAMICS**

#### **GUARDIAN**





#### THE PASSAGE

| Small | \$475.50 |
|-------|----------|
| Large | \$778.00 |

\*\*Green and Cobalt available\*\*



#### VEILED KEEPSAKE

\$475.50



Silver Soul Bird Male AULA562 - AULK562

#### SILVER SOUL BIRDS

Keepsake \$143.00 Adult \$850.00

#### LOVEBIRDS KEEPSAKES (brass) K:6.4cm (high)





LoveBird Midnight AULK550 LoveBird Bronze AULK551

#### SOUL BIRDS

Keepsake \$143.00 Adult \$845.00 LOVEBIRDS

\$152.00



T-Simplicity Midnight AULK520 - AULA520 AULM520



T-Simplicity Pearl (fawn tone) AULK522 - AULA522 AULM522

#### SIMPLICITY TALL

| Adult    | \$453.00 |
|----------|----------|
| Medium   | \$266.00 |
| Keepsake | \$111.00 |

Brass

M: 15cm

#### ADORE

| Large | \$574.00 |
|-------|----------|
| Small | \$124.00 |



#### CRESCENT

| Large    | \$574.00 |
|------