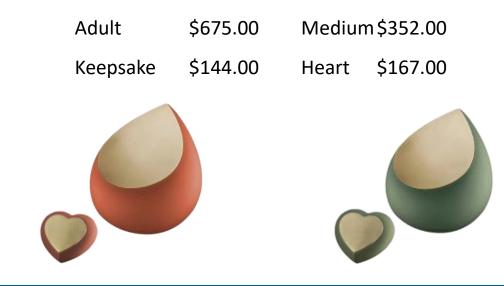

### TERRYBEAR

White Marble 4500K - 4500L - 4500H

Blue Marble 4501K - 4501L

#### GLENWOOD

Grey Marble 4502K - 4502L

| Large | \$462.0       | 0                                   | Keepsake       | \$71.50 |
|-------|---------------|-------------------------------------|----------------|---------|
|       | K:7.4 x 5.3cm | Alloy and Brass<br>L: 25.7 x 18.8cm | H: 7.4 x 6.9cm |         |