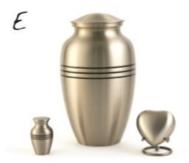

### BRONZE & PEWTER CLASSIC

| Large       | \$356.00 |
|-------------|----------|
| Extra Small | \$154.00 |
| Keepsake    | \$50.00  |
| Heart       | \$202.00 |

\*Other ranges price on application