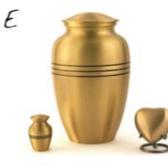

Classic Bronze 2801K - 2801L - 2801H - 2801S - 2801XS

Athena Bronze 2814K - 2814L - 2801H

Athena Pewter 2805K - 2805L - 2802H