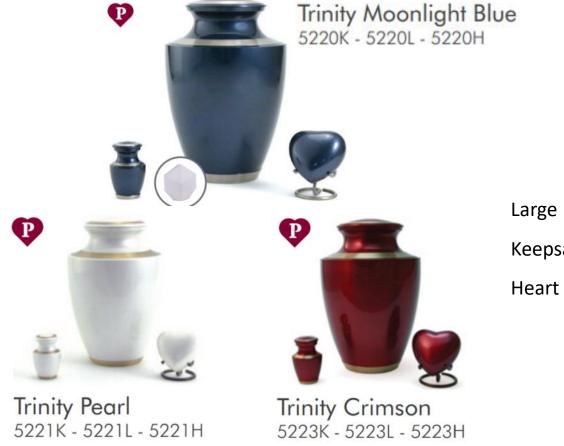

#### TRINITY

| Large    | \$704.00 |
|----------|----------|
| Keepsake | \$85.00  |
| Heart    | \$202.00 |

Lineas Rustic Bronze 5200K - 5200L - 2801H

### Lineas Starlight Blue 5201K - 5201L - 5201H

Brass

K:7.6 x 4.3cm L: 25.1 x 17.3cm

H: 7.4 X6.9cm

Radiance 2502K - 2502L - 2502H Going Home 2688K - 2688L - 2688H