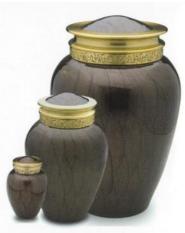

#### GLENWOOD

Grey Marble 4502K - 4502L

| Large | \$462.0       | 0                                   | Keepsake       | \$71.50 |
|-------|---------------|-------------------------------------|----------------|---------|
|       | K:7.4 x 5.3cm | Alloy and Brass<br>L: 25.7 x 18.8cm | H: 7.4 x 6.9cm |         |