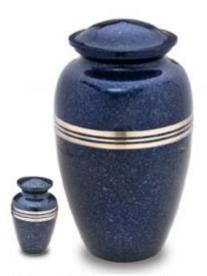

#### GLENWOOD

Grey Marble 4502K - 4502L

| Large | \$462.0       | 0                                   | Keepsake       | \$71.50 |
|-------|---------------|-------------------------------------|----------------|---------|
|       | K:7.4 x 5.3cm | Alloy and Brass<br>L: 25.7 x 18.8cm | H: 7.4 x 6.9cm |         |