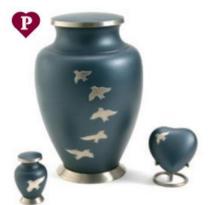

### Lineas Starlight Blue 5201K - 5201L - 5201H

Brass

K:7.6 x 4.3cm L: 25.1 x 17.3cm

H: 7.4 X6.9cm

Radiance 2502K - 2502L - 2502H Going Home 2688K - 2688L - 2688H

#### **RADIANCE AND GOING HOME**

Large

\$367.00

Keepsake

\$49.00

Heart \$202.00

K:6.1 x 4.3cm

Brass L: 26.9 x 16cm