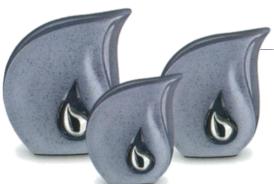

#### THE PASSAGE

| Small | \$475.50 |
|-------|----------|
| Large | \$778.00 |

\*\*Green and Cobalt available\*\*