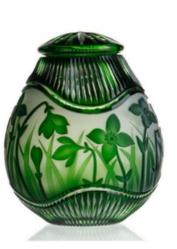

#### LASTING SPARKLE

| Small | \$290.00 |
|-------|----------|
| Large | \$390.00 |

APPROXIMATE DIMENSIONS: Small 6-8cm (500g) Large 10-12cm (1kg)

Crystal Daffodil Green AUPV417L: 23.0cm

> The Feather (glass) AUPV822L: 26.0 x 22.1 cm

Crystal Lilies Azure AUPV418L: 22.5cm DAFFODIL GREEN

\$3371.00

CRYSTAL LILIES AZURE

\$3371.00