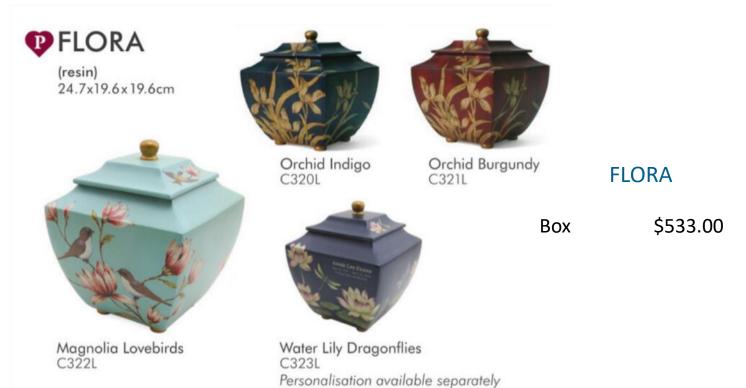

### FLORAL

Brass

L: 22.9 x 17.5

| Large    | \$458.00 |
|----------|----------|
| Keepsake | \$135.00 |

Rose Bouquet C456K - C456L - C456F