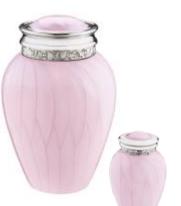

### Lineas Starlight Blue 5201K - 5201L - 5201H

Brass

K:7.6 x 4.3cm L: 25.1 x 17.3cm

H: 7.4 X6.9cm

Radiance 2502K - 2502L - 2502H Going Home 2688K - 2688L - 2688H