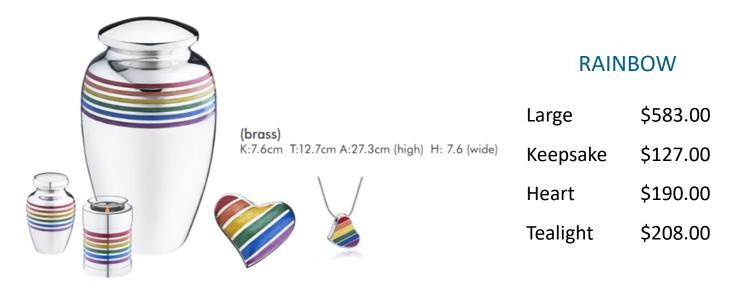

LoveHeart Pearl AULA1003 - AULK1003 - AULM1003 (brass) K:7.6cm A:27.3cm (high) Please note Black is around the rim of urn only; vertical line seen is a reflection.

Art Deco AULK218 - AULA218

| Brass                                        |
|----------------------------------------------|
| H: 7.6cm M:15.2cm K: 7.6cm A:25.4cm T:12.7cm |

AULK222 - AULT222 - AULA222 - AULH222 - Pendant: AUNL1003; for more information see page 62-68