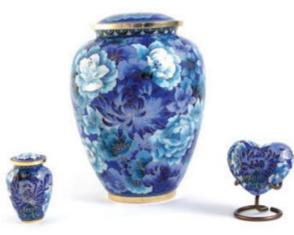

#### **ELITE CLOISONNÉ**

| Large    | \$1093.00 |
|----------|-----------|
| Keepsake | \$193.00  |
| Heart    | \$210.00  |

K:7.9 x 5.3cm

Copper / Enamel L: 23.4 x 17cm

H: 7.6 x 6.3cm

Etienne Butterfly C160K - C160L - C160H

#### ETIENNE CLOISONNÉ

| Large    | \$1093.00 |
|----------|-----------|
| Keepsake | \$193.00  |
| Heart    | \$210.00  |

K:8.9 x 5.1

H: 7.6 x 6.4cm

**Rose Essence** C201K - C201L - C201H C201XS **Opal Essence** C203K - C203L - C203H C203XS

#### ESSENCE CLOISONNÉ

| Large    | \$1093.00 |
|----------|-----------|
| Keepsake | \$193.00  |
| Heart    | \$210.00  |

K:7.9 x 5.3cm

Copper / Enamel L: 23.9 x 17.8cm H: 7.6 x 6.4cm

Artisan Pearl 4612K - 4612L - 4612H