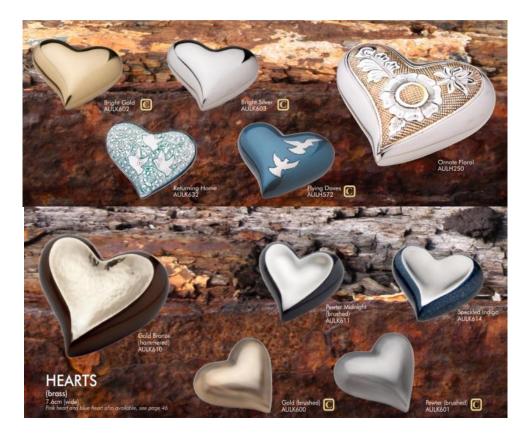

### HEARTS

\$163.00 - \$176.00

\*Will hold a portion of remains\*

Brass 7.6cm

**Blessings Pearl** AULK290 - AULM290 - AULA290

**Blessings Bronze** AULK291 - AULM291 - AULA291

**Blessings Midnight** AULK292 - AULM292 - AULA292

#### **BLESSINGS** ¢ 5 7 4 00

| Adult    | \$574.00 |
|----------|----------|
| Medium   | \$307.00 |
| Keepsake | \$127.00 |

Blessings White AULK297 - AULM297 - AULA297 Brass and Alloy M:16.5cm K:7.6cm