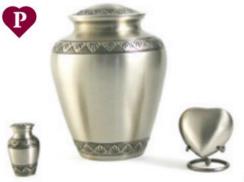

#### VIVID RAKU

| Large    | \$308.00 |
|----------|----------|
| Keepsake | \$63.00  |
| Heart    | \$202.00 |

Vivid Raku (stainless steel) \* 2930L - 2930K - 2930H

P

Classic Pewter 2802K - 2802L - 2802H - 2802S - 2802XS