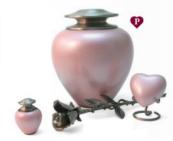

### TERRYBEAR

White Marble 4500K - 4500L - 4500H

Blue Marble 4501K - 4501L

#### GLENWOOD

Grey Marble 4502K - 4502L

| Large | \$462.0       | 0                                   | Keepsake       | \$71.50 |
|-------|---------------|-------------------------------------|----------------|---------|
|       | K:7.4 x 5.3cm | Alloy and Brass<br>L: 25.7 x 18.8cm | H: 7.4 x 6.9cm |         |