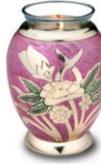

#### TRINITY

| Large    | \$704.00 |
|----------|----------|
| Keepsake | \$85.00  |
| Heart    | \$202.00 |

Lineas Rustic Bronze 5200K - 5200L - 2801H

#### LINEAS

| Large    | \$730.00 |
|----------|----------|
| Keepsake | \$87.00  |
| Heart    | \$202.00 |

### Lineas Starlight Blue 5201K - 5201L - 5201H

Brass

K:7.6 x 4.3cm L: 25.1 x 17.3cm

H: 7.4 X6.9cm

Radiance 2502K - 2502L - 2502H Going Home 2688K - 2688L - 2688H