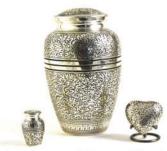

#### SPECIALTY SIZED LOTUS

| Small    | \$260.00 |
|----------|----------|
| Petite   | \$190.00 |
| Ex Small | \$140.00 |

#### SPECIALTY SIZED SILVER

| Small    | \$305.00 |
|----------|----------|
| Ex Small | \$269.00 |

Lotus Heart 2662S - 2662P - 2662XS

Brass S:16.3 x 12.7cm P: 10.9 x 8.6cm

3.6cm

XS: 13.5 x 10.7cm

Aria Wheat 5241K - 5241L - 5241H