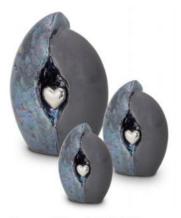

#### **CUDDLE STONES**

\$147.00

These beautiful works of art have been shaped by Dutch artist Geert Kunen, who adds a symbolic meaning to each piece so that the next of kin may find in it a personal meaning of their loved one. These ceramic products are all made by hand and each urn is unique. As such, small variation in colour and shape may occur.

Cuddle stones are ceramic and hold a very small amount of cremains

Approx. 6cm wide. This urn is suitable for outside use.

Cowboy

(resin) L:32x28cm M:19x14cm This piece truly reflects a love of the country. Large: AUM9830 Medium: AUM9831