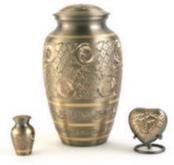

#### TRINITY

| Large    | \$704.00 |
|----------|----------|
| Keepsake | \$85.00  |
| Heart    | \$202.00 |

Lineas Rustic Bronze 5200K - 5200L - 2801H

#### LINEAS

| Large    | \$730.00 |
|----------|----------|
| Keepsake | \$87.00  |
| Heart    | \$202.00 |

### Lineas Starlight Blue 5201K - 5201L - 5201H

Brass

K:7.6 x 4.3cm L: 25.1 x 17.3cm

H: 7.4 X6.9cm

Radiance 2502K - 2502L - 2502H Going Home 2688K - 2688L - 2688H