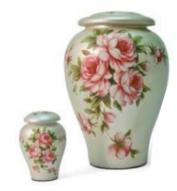

### FLORAL

Brass

L: 22.9 x 17.5

| Large    | \$458.00 |
|----------|----------|
| Keepsake | \$135.00 |

Rose Bouquet C456K - C456L - C456F