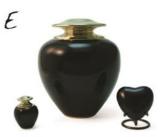

#### VIVID RAKU

| Large    | \$308.00 |
|----------|----------|
| Keepsake | \$63.00  |
| Heart    | \$202.00 |

Vivid Raku (stainless steel) \* 2930L - 2930K - 2930H

P

Classic Pewter 2802K - 2802L - 2802H - 2802S - 2802XS

Classic Bronze 2801K - 2801L - 2801H - 2801S - 2801XS

Athena Bronze 2814K - 2814L - 2801H

Athena Pewter 2805K - 2805L - 2802H

### BRONZE & PEWTER CLASSIC

| Large       | \$356.00 |
|-------------|----------|
| Extra Small | \$154.00 |
| Keepsake    | \$50.00  |
| Heart       | \$202.00 |

\*Other ranges price on application