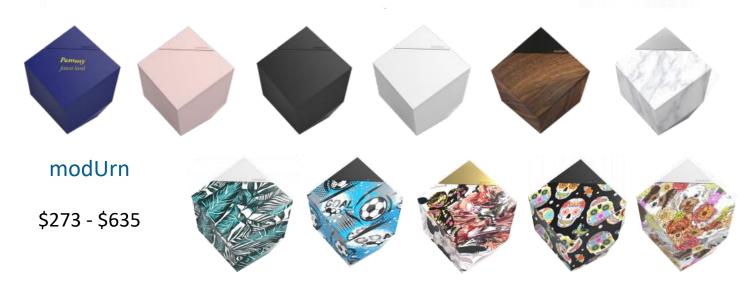

### SCATTERING **TUBES**

| Large   | \$116.00 |
|---------|----------|
| Medium* | \$95.00  |
| Small*  | \$91.00  |
| Mini    | \$84.00  |

Celebrate life with modUrn - proudly created, designed and manufactured in Australia. modUrns include access to the Life Story app, should you decide to use it. If you would like to add proximity beacon technology ask us for more information. (High Impact ABS Plastic)

### An Urn with An App For a demonstration video, visit; vimeo.com/267947344

- Stories and Experiences
- Images and Videos
- Interests and Passions
- BIO and Message Book - Documents such as letters and eulogy - Health Journey and more
- View and share as much or as little as you wish with whoever you choose.

X Range More designs available or ask about using your own design on this urn. AUMUMX Special order only, request an order form.