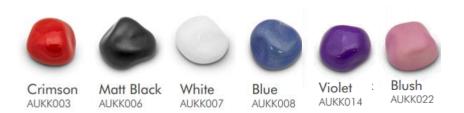

#### AVALON

| Large    | \$615.00 |
|----------|----------|
| Keepsake | \$92.00  |

Brass K:7.1 x 4.6cm L: 24.4 x 16.5cm H: 7.4 x 6.9cm Vivid Violet 9505S - 9505L - 9505XS - 9505P No keepsake size available **VIVID CLASSIC CRIMSON / VIOLET** Large \$427.00 Small \$228.00 Vivid Crimson Ex. Small \$155.00 9504S - 9504L - 9504XS - 9504P No keepsake size available \$122.00 Petite