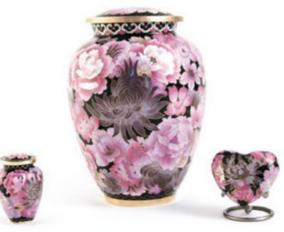

#### **ELITE CLOISONNÉ**

| Large    | \$1093.00 |
|----------|-----------|
| Keepsake | \$193.00  |
| Heart    | \$210.00  |

K:7.9 x 5.3cm

Copper / Enamel L: 23.4 x 17cm

H: 7.6 x 6.3cm

Etienne Butterfly C160K - C160L - C160H

#### ETIENNE CLOISONNÉ

| Large    | \$1093.00 |
|----------|-----------|
| Keepsake | \$193.00  |
| Heart    | \$210.00  |

K:8.9 x 5.1

H: 7.6 x 6.4cm

**Rose Essence** C201K - C201L - C201H C201XS **Opal Essence** C203K - C203L - C203H C203XS

#### ESSENCE CLOISONNÉ

| Large    | \$1093.00 |
|----------|-----------|
| Keepsake | \$193.00  |
| Heart    | \$210.00  |

K:7.9 x 5.3cm

Copper / Enamel L: 23.9 x 17.8cm H: 7.6 x 6.4cm

Artisan Pearl 4612K - 4612L - 4612H