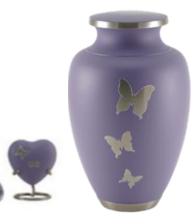

#### MONTEREY

| Large    | \$552.00 |
|----------|----------|
| Keepsake | \$85.00  |
| Heart    | \$180.00 |

\*\*Also available in purple\*\*

Blue 5290K - 5290L - 5290H

K:77.6 x 4.3cm K: 9.1 x 5.1cm Artisan - Alloy and Brass L: 25.1 x 17.3cm Monterey - Brass L:28.0 x 15.2cm