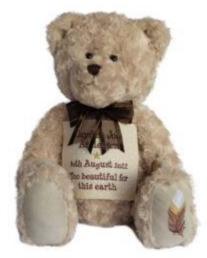

## **CUDDLEBEARS** Large \$586.00 Medium \$315.00 **Blessings**

Small \$127.00

Medium \$312.00

Teddy Bear Urn With Enclosed Satin Bag

\$240.00

Small Keepsake Bear Urn with Heart Tin

\$150.00

Foot embroidery \$10per foot. Each bear comes in a satin keepsake bag

Teddy Bear Urn With Enclosed Satin Bag

\$220.00

Large Teddy Bear Urn with Enclosed Satin Bag

\$280.00 \*Vintage Brown Only\*