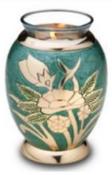

### Lineas Starlight Blue 5201K - 5201L - 5201H

Brass

K:7.6 x 4.3cm L: 25.1 x 17.3cm

H: 7.4 X6.9cm

Radiance 2502K - 2502L - 2502H Going Home 2688K - 2688L - 2688H

#### **RADIANCE AND GOING HOME**

Large

\$367.00

Keepsake

\$49.00

Heart \$202.00

K:6.1 x 4.3cm

Brass L: 26.9 x 16cm

Н: 7.4 х 6.9ст

Silver Embossed 26395 - 2639XS