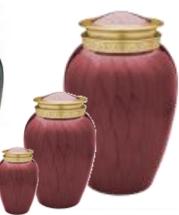

rge    | \$574.00 |
|----------|----------|
| Keepsake | \$133.00 |

## 

(brass) \*A:25.4cm K:7.6cm M:15.2cm (high) \*Will hold a portion of cremains



Tear Drop Midnight (brushed) AULA580 - AULK580 - AULM580



Tear Drop Black (hammered) AULA582 - AULK582 - AULM582

#### TEAR DROP

| Adult    | \$844.00 |
|----------|----------|
| Medium   | \$268.00 |
| Keepsake | \$124.00 |







Rose Lilac AULT220

C



Rose Emerald

TEALIGHTS

#### \$176.00 - \$315.00



Flying Doves AULT572



\*Holds a small portion of remains\*

Brass/Glass 12.7cm



\*Holds a small portion of remains\*

Brass/Glass 16.5cm





### HEARTS

\$163.00 - \$176.00

\*Will hold a portion of remains\*

Brass 7.6cm



**Blessings Pearl** AULK290 - AULM290 - AULA290



**Blessings Bronze** AULK291 - AULM291 - AULA291





**Blessings Midnight** AULK292 - AULM292 - AULA292

#### **BLESSINGS** ¢ 5 7 4 00

| Adult    | \$574.00 |
|----------|----------|
| Medium   | \$307.00 |
| Keepsake | \$127.00 |



Blessings White AULK297 - AULM297 - AULA297 Brass and Alloy M:16.5cm K:7.6cm



Blessings Lavender AULK298 - AULM298 - AULA298

Adult

Adult

Adult

Medium

Keepsake

Keepsake

**CLASSICS** Butterfly & Black and Gold

\*Medium unavailable in Butterfly Tribute

**Elegant Pewter** 

\$523.00

\$303.00

\$127.00

\$500.00

\$127.00



Black and Gold AULK231 - AULA231 AULM231 (not shown)



A: 25.4cm

**Butterfly Tribute** C AULK240 - AULA240









Elegant Pewter \*\* C AULK251 - AULA251



Flying Doves \* C AULK572 - AULA572

### \$509.00

**Mother of Pearl** 

| Medium   | \$311.00 |
|----------|----------|