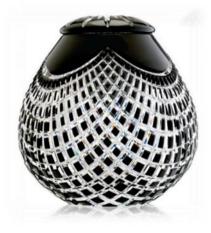

### MEMORY CRYSTAL COLLECTION

| Large  | \$703.00 |
|--------|----------|
| Medium | \$481.00 |
| Candle | \$342.00 |

Made from the world-famous Bohemian crystal. Each urn is hand blown by an experienced professional and is an exclusive piece of art with its own unique details

Slate Memory (crystal) Urn Large AUKGU052: 29cm (high) Urn Med AUKGUP052M: 22cm (high) Candle holder AUKGU252: 11cm (high)

Bronze Memory (crystal) Urn Large AUKGU055: 29cm (high) Urn Med AUKGUP055M: 22cm (high) Candle holder AUKU255: 11cm (high)