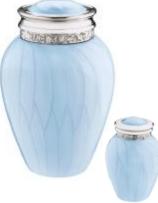

### Lineas Starlight Blue 5201K - 5201L - 5201H

Brass

K:7.6 x 4.3cm L: 25.1 x 17.3cm

H: 7.4 X6.9cm

Radiance 2502K - 2502L - 2502H Going Home 2688K - 2688L - 2688H