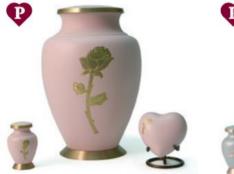

H: 7.4 x 6.9cm

H: 7.4 x 6.9cm

reisonalisation available separate

Ocean 5260K - 5260L - 5260H

**Pearl** 5261K - 5261L - 5261H

SATORI

| Large    | \$727.00 |
|----------|----------|
| Keepsake | \$123.00 |
| Heart    | \$202.00 |

**Pink Pearl** 5262K - 5262L - 5262H

**Onyx** 5263K - 5263L - 5263H

Avalon Evening 2950K - 2950L

P

Avalon Bronze

2955K - 2955L

Avalon Pewter 2956K - 2956L