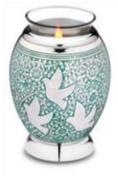

### TERRYBEAR

White Marble 4500K - 4500L - 4500H

Blue Marble 4501K - 4501L

#### GLENWOOD

Grey Marble 4502K - 4502L

| Large | \$462.0       | 0                                   | Keepsake       | \$71.50 |
|-------|---------------|-------------------------------------|----------------|---------|
|       | K:7.4 x 5.3cm | Alloy and Brass<br>L: 25.7 x 18.8cm | H: 7.4 x 6.9cm |         |