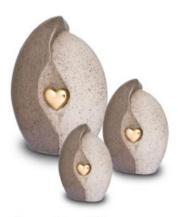

#### **CUDDLE STONES**

\$147.00

These beautiful works of art have been shaped by Dutch artist Geert Kunen, who adds a symbolic meaning to each piece so that the next of kin may find in it a personal meaning of their loved one. These ceramic products are all made by hand and each urn is unique. As such, small variation in colour and shape may occur.

Cuddle stones are ceramic and hold a very small amount of cremains

Approx. 6cm wide. This urn is suitable for outside use.

Cowboy

(resin) L:32x28cm M:19x14cm This piece truly reflects a love of the country. Large: AUM9830 Medium: AUM9831