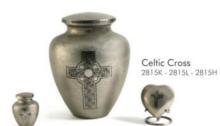

#### **CELTIC CROSS**

| Large    | \$601.00 |
|----------|----------|
| Keepsake | \$80.00  |
| Heart    | \$202.00 |

Floral Blue Elite C114K - C114L - C114H Floral Blush Elite C115K - C115L - C115H