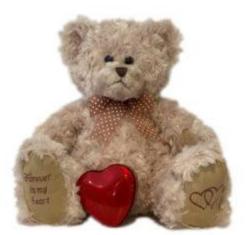

## **CUDDLEBEARS** Large \$586.00 Medium \$315.00 **Blessings**

Small \$127.00

Medium \$312.00

Teddy Bear Urn With Enclosed Satin Bag

\$240.00

Small Keepsake Bear Urn with Heart Tin

\$150.00

Foot embroidery \$10per foot. Each bear comes in a satin keepsake bag

Teddy Bear Urn With Enclosed Satin Bag

\$220.00

Large Teddy Bear Urn with Enclosed Satin Bag

\$280.00 \*Vintage Brown Only\*