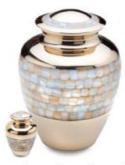

### \$509.00

**Mother of Pearl** 

| Medium   | \$311.00 |
|----------|----------|
| Keepsake | \$127.00 |

**Flying Doves** 

| Adult    | \$448.00 |
|----------|----------|
| Keepsake | \$127.00 |

K: 7.6cm

M: 15.9cm A: 25.4cm