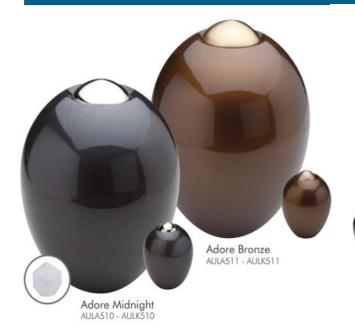

92.00 |
| Small  | \$450.00 |

Teardrop Heart Fawn L:28cm S:17cm M:22cm (high) AUKU006L - AUKU006S - AUKU006M

#### **TEARDROP BLUE**

| Large  | \$754.00 |
|--------|----------|
| Medium | \$602.00 |
| Small  | \$450.00 |



Teardrop Heart Blue Silver tone heart L:25cm S:18cm M:21cm (high) AUKU033L - AUKU033S - AUKU033M

### **PULVIS CERAMICS**

#### **GUARDIAN**





#### THE PASSAGE

| Small | \$475.50 |
|-------|----------|
| Large | \$778.00 |

\*\*Green and Cobalt available\*\*



#### VEILED KEEPSAKE

\$475.50



Silver Soul Bird Male AULA562 - AULK562

#### SILVER SOUL BIRDS

Keepsake \$143.00 Adult \$850.00

#### LOVEBIRDS KEEPSAKES (brass) K:6.4cm (high)





LoveBird Midnight AULK550 LoveBird Bronze AULK551

#### SOUL BIRDS

Keepsake \$143.00 Adult \$845.00 LOVEBIRDS

\$152.00



T-Simplicity Midnight AULK520 - AULA520 AULM520



T-Simplicity Pearl (fawn tone) AULK522 - AULA522 AULM522

#### SIMPLICITY TALL

| Adult    | \$453.00 |
|----------|----------|
| Medium   | \$266.00 |
| Keepsake | \$111.00 |

Brass

M: 15cm

#### ADORE

| Large | \$574.00 |
|-------|----------|
| Small | \$124.00 |



#### CRESCENT

| Large    | \$574.00 |
|----------|----------|
| Keepsake | \$133.00 |

## 

(brass) \*A:25.4cm K:7.6cm M:15.2cm (high) \*Will hold a portion of cremains



Tear Drop Midnight (brushed) AULA580 - AULK580 - AULM580



Tear Drop Black (hammered) AULA582 - AULK582 - AULM582

#### TEAR DROP

| Adult    | \$844.00 |
|----------|----------|
| Medium   | \$268.00 |
| Keepsake | \$124.00 |







Rose Lilac AULT220

C



Rose Emerald

TEALIGHTS

#### \$176.00 - \$