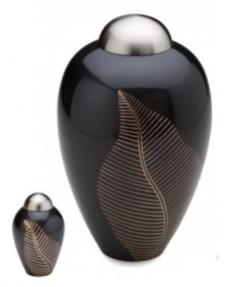

### TERRYBEAR

White Marble 4500K - 4500L - 4500H

Blue Marble 4501K - 4501L

#### GLENWOOD

Grey Marble 4502K - 4502L

| Large | \$462.0       | 0                                   | Keepsake       | \$71.50 |
|-------|---------------|-------------------------------------|----------------|---------|
|       | K:7.4 x 5.3cm | Alloy and Brass<br>L: 25.7 x 18.8cm | H: 7.4 x 6.9cm |         |