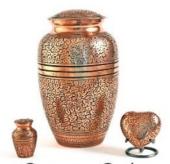

Platinum Engraved\* 2800K - 2800L - 2800H

Antique Silver Oak 2813K - 2813L - 2813H

Copper Oak 2804K - 2804L - 2804H

Radiance Classic\* 2807K - 2807L - 2502H

#### ANTIQUE/COPPER

| Large    | \$547.00 |
|----------|----------|
| Keepsake | \$55.00  |
| Heart    | \$202.00 |