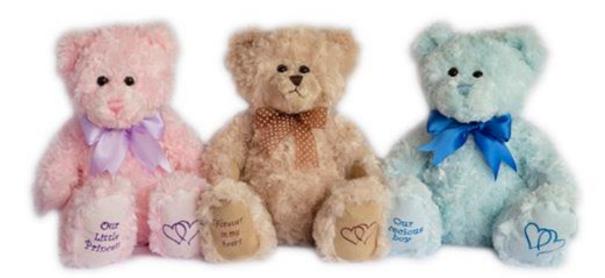

## **CUDDLEBEARS** Large \$586.00 Medium \$315.00 **Blessings**

Small \$127.00

Medium \$312.00

Teddy Bear Urn With Enclosed Satin Bag

\$240.00

Small Keepsake Bear Urn with Heart Tin

\$150.00

Foot embroidery \$10per foot. Each bear comes in a satin keepsake bag

Teddy Bear Urn With Enclosed Satin Bag

\$220.00

Large Teddy Bear Urn with Enclosed Satin Bag

\$280.00 \*Vintage Brown Only\*