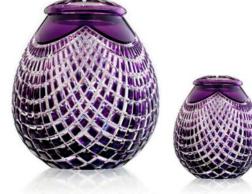

#### CAESAR

| Large    | \$2488.00 |
|----------|-----------|
| Keepsake | \$1324.00 |

#### BLOOM

| Large    | \$1491.00 |
|----------|-----------|
| Keepsake | \$655.50  |

Caesar Black AUPV409L: 22.9 x 18.4cm AUPV409K: 14.6c

Caesar Amethyst AUPV409AL: 22.9 x 18.4cm AUPV409AK: 14.6cm

Golden Tree of Life AUPV617L: 29.5 x 17.4cm AUPV617K: 12.0cm Painted interior finish