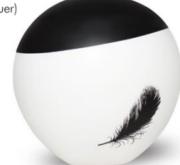

#### LASTING SPARKLE

| Small | \$290.00 |
|-------|----------|
| Large | \$390.00 |

APPROXIMATE DIMENSIONS: Small 6-8cm (500g) Large 10-12cm (1kg)

Crystal Daffodil Green AUPV417L: 23.0cm

> The Feather (glass) AUPV822L: 26.0 x 22.1 cm

#### THE FEATHER

\$1592.00