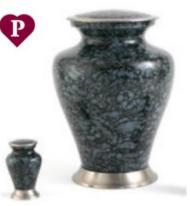

#### GLENWOOD

Grey Marble 4502K - 4502L

| Large | \$462.0       | 0                                   | Keepsake       | \$71.50 |
|-------|---------------|-------------------------------------|----------------|---------|
|       | K:7.4 x 5.3cm | Alloy and Brass<br>L: 25.7 x 18.8cm | H: 7.4 x 6.9cm |         |