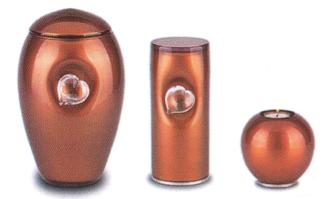

Platinum Engraved\* 2800K - 2800L - 2800H

Antique Silver Oak 2813K - 2813L - 2813H

Copper Oak 2804K - 2804L - 2804H

Radiance Classic\* 2807K - 2807L - 2502H

#### PLATINUM CLASSIC

| Large    | \$498.00 |
|----------|----------|
| Keepsake | \$57.00  |
| Heart    | \$202.00 |

#### ANTIQUE/COPPER

| Large    | \$547.00 |
|----------|----------|
| Keepsake | \$55.00  |
| Heart    | \$202.00 |

#### **RADIANCE CLASSIC**

| Large    | \$498.00 |
|----------|----------|
| Keepsake | \$57.00  |
| Heart    | \$202.00 |

Brass L: 26.2 x 15.5cm H: 7.5 x 6.9cm S: 17.5 x 12.4cm XS: 14.5 x 9.9cm

M: 21.8 x 14cm \*K: 6.1 x 4.3cm