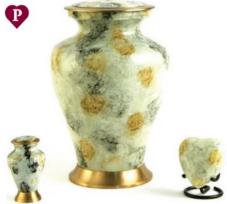

# Memorial Urn Catalogue







### Memorial Urns

When it comes to honouring your loved one, you can select from a range of designer, wooden, brass, copper, stone, scatter or eco-friendly memorial urns and keepsake jewellery.

> Millington's works exclusively with Final Touch, Cami-Bear, and Eternity Memorials to provide high-quality memorial accessories.

To order your selection, please refer back to our administration team.

## Millingtons Urns

No cost, included in your professional service charge.



If an urn isn't selected, ashes will come in a grey house brick sized plastic urn, placed Inside a Millington's branded box. Ideal for wall placements.

To make Scattering ashes easier, choose our tubed option. Ideal for scattering of ashes ceremonies.





### TERRYBEAR



White Marble 4500K - 4500L - 4500H



Blue Marble 4501K - 4501L

#### GLENWOOD



Grey Marble 4502K - 4502L

| Large | \$462.0       | 0                                   | Keepsake       | \$71.50 |
|-------|---------------|-------------------------------------|----------------|---------|
|       | K:7.4 x 5.3cm | Alloy and Brass<br>L: 25.7 x 18.8cm | H: 7.4 x 6.9cm |         |



#### TRINITY

| Large    | \$704.00 |
|----------|----------|
| Keepsake | \$85.00  |
| Heart    | \$202.00 |

Lineas Rustic Bronze 5200K - 5200L - 2801H

#### LINEAS

| Large    | \$730.00 |
|----------|----------|
| Keepsake | \$87.00  |
| Heart    | \$202.00 |

### Lineas Starlight Blue 5201K - 5201L - 5201H

Brass

K:7.6 x 4.3cm L: 25.1 x 17.3cm

H: 7.4 X6.9cm



Radiance 2502K - 2502L - 2502H Going Home 2