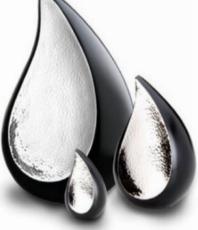

#### DROP

| Large    | \$703.00 |
|----------|----------|
| Medium   | \$400.00 |
| Small    | \$248.00 |
| Keepsake | \$197.00 |

Pearl Drop 12cm - 22cm - 27cm - 32cm (high) AUKU516K - AUKU516S - AUKU516M - AUKU516L

Metallic Drop 12cm - 22cm - 27cm - 32cm (high) AUKU512K - AUKU512S - AUKU512M - AUKU512L

NB: These urns are finished with an iron lacquer allowing them t be placed in an outdoor setting as well as indoors. During the firing process, fine lines known as 'crackle' can appear. This is an inherent characteristic of this product and in no way affects its quality.