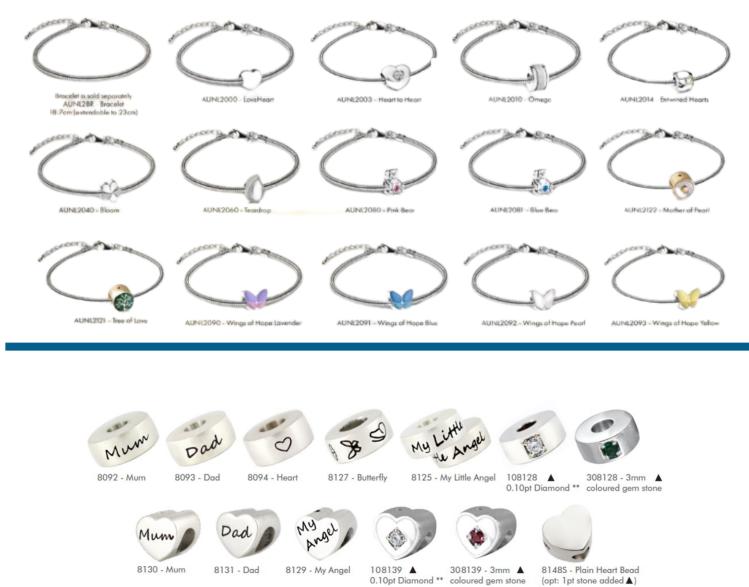

### TREASURE BEADS -WEAR YOUR LOVE

Prices range from \$286 - \$435 Please note bracelet is sold separately \$250

A meaningful and heartfelt collection of cremation memorial jewellery in 925 sterling silver. A small compartment inside the cremation jewellery can be filled with ashes. Each piece comes with its own high quality treasure box for protection and a polishing cloth with care instructions.

| Mum Round<br>Dad Round<br>Love Heart<br>Butterfly<br>My Little Angel | \$590.00<br>\$590.00<br>\$590.00<br>\$590.00<br>\$590.00 | Mum Heart<br>Dad Heart<br>My Angel Heart<br>0.10pt Diamond Heart<br>3mm Heart Coloured Gem Stone | \$641.00<br>\$641.00<br>\$641.00<br>POA<br>POA |
|----------------------------------------------------------------------|----------------------------------------------------------|--------------------------------------------------------------------------------------------------|------------------------------------------------|
| 0.10pt Diamond Round                                                 | POA                                                      | Plain Heart                                                                                      | \$661.00                                       |
| 3mm Coloured Gem Stone                                               | POA                                                      |                                                                                                  |                                                |