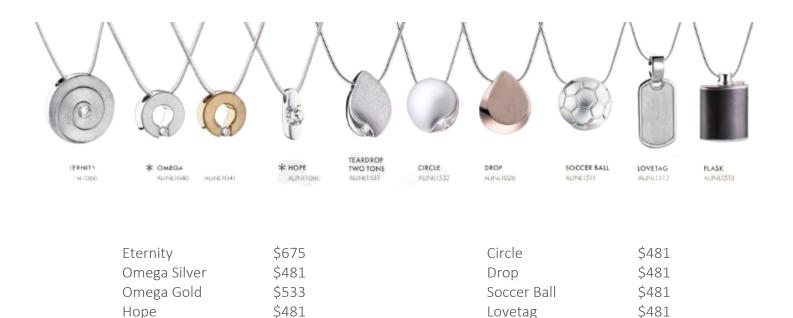

#### TREASURE PENDANTS

Flask

\$533

Teardrop Two Tone

\$481

925 Sterling Silver / 18ct Vermeil Gold / Cubic Zirconia / Rhodium Plated Each pendant comes with 46cm (extendable to 51cm) 925 sterling silver chain. A small compartment inside the cremation jewellery can be filled with ashes.