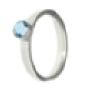

#### TADBLU RINGS AND PENDANTS

Rings are available in two sizes—17mm and 18mm (not recommended for resizing.) Both rings and pendants hold a small amount of cremains. Gold is 24CT Gold Plated.

Peridot Ring Gold\$518.00Citrine Ring Gold\$518.00Blue Topaz Ring Gold\$518.00Aquamarine Ring Silver\$425.00Amethyst Ring Silver\$425.00Pink Tourmaline Ring Steel\$425.00