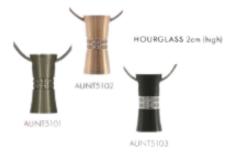

AUNTS091 AUNTS092

PILLAR 3.3 cm (high)

CYLINDER 3.3cm (high)

AUNT5082 AUNT5083

AUNTROOT AUNTROOZ AUNTROO3 PLAIN CYLINDER 3.3cm (high)

Pillar Cylinder Plain Cylinder Hourglass

AUNITS093

\$193 \$184 \$142 \$189