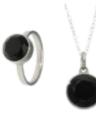

#### TREASURE PENDANTS

Flask

\$533

Teardrop Two Tone

\$481

925 Sterling Silver / 18ct Vermeil Gold / Cubic Zirconia / Rhodium Plated Each pendant comes with 46cm (extendable to 51cm) 925 sterling silver chain. A small compartment inside the cremation jewellery can be filled with ashes.