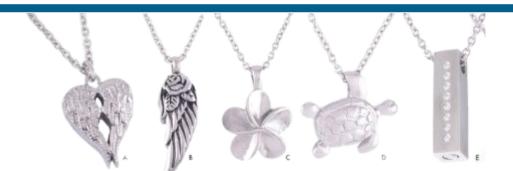

#### STAINLESS STEEL RANGE

By their design, the Stainless Steel pieces shown hold only a very nominal amount of cremains. These pieces are engravable. Note: Not shown actual size. Chain style may vary from image.

\$78.00

A AUNP8517 - Double Angel Wings B AUNP8371 - Single Angel Wings C AUNP8026 - Frangipani D AUNP8147 - Turtle E AUNP8406 - Diamante Rectangle F AUNP2023 - Plain Cylinder G AUN8260 - Striped Cylinder H AUNP8387 - Diamante Heart I AUNP8384 - Plain Heart