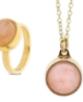

#### TADBLU RINGS AND PENDANTS

Rings are available in two sizes—17mm and 18mm (not recommended for resizing.) Both rings and pendants hold a small amount of cremains. Gold is 24CT Gold Plated.

Peridot Ring Gold\$518.00Citrine Ring Gold\$518.00Blue Topaz Ring Gold\$518.00Aquamarine Ring Silver\$425.00Amethyst Ring Silver\$425.00Pink Tourmaline Ring Steel\$425.00

AUNB-RG-AUG Peridat Ring Gald

AUNB-RG-NOV

Citrine Ring Gold

AUNB-RS-FEB

Amethyst Ring Steel

AUNB-RG-DEC Blue Topaz Ring Gold

AUNB-RS-OCT Pink Tourmaline Ring Steel

All memories are suspended in time. Some bonds are forged over many, many years while others occur fleetingly, but are no less important.