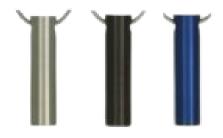

AUNTS091 AUNTS092

PILLAR 3.3 cm (high)

CYLINDER 3.3cm (high)

AUNT5082 AUNT5083

AUNTROOT AUNTROOZ AUNTROO3 PLAIN CYLINDER 3.3cm (high)

Pillar Cylinder Plain Cylinder Hourglass

AUNITS093

\$193 \$184 \$142 \$189

AUNT5081