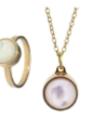

#### We only require a small spoonful of ash.

These Eternity Pendant are lovingly hand-crafted by Danielle Rickaby and with the finest quality glass. The beautiful ashes in glass stone is skilfully bezel set in. Accompanied by a Stirling Silver necklace.

#### APPROXIMATE DIMENSIONS: 2-3cm