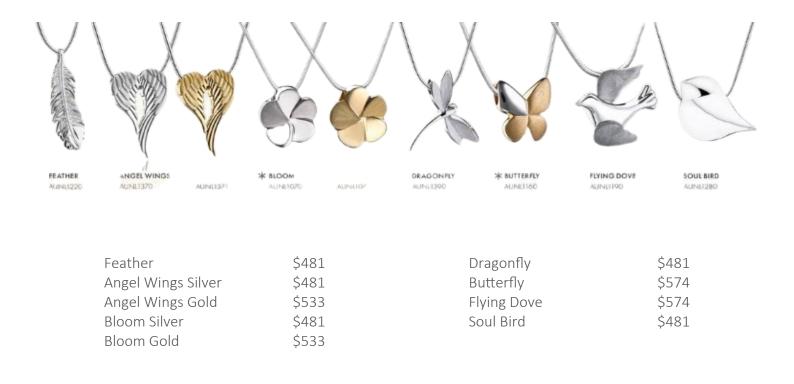

|                                                                                                                                                                                                                                                                                                                                                                                                                                                                                                                                                                                                                                                                                                                                                                                                                                                                                                                                                                                                                                                                                                                                                                                                                                                                                                                                                                                                                                                                                                                                                                                                                                                                                                                                                                                                                                                                                                                                                                                                                                                                                                 |                                  | LAIN CROSS<br>UNLIGED<br>VIN YANG<br>AUN-LISED<br>XIN YANG<br>AUN-LISED<br>XIN YANG<br>AUN-LISED                      |                                           |
|-------------------------------------------------------------------------------------------------------------------------------------------------------------------------------------------------------------------------------------------------------------------------------------------------------------------------------------------------------------------------------------------------------------------------------------------------------------------------------------------------------------------------------------------------------------------------------------------------------------------------------------------------------------------------------------------------------------------------------------------------------------------------------------------------------------------------------------------------------------------------------------------------------------------------------------------------------------------------------------------------------------------------------------------------------------------------------------------------------------------------------------------------------------------------------------------------------------------------------------------------------------------------------------------------------------------------------------------------------------------------------------------------------------------------------------------------------------------------------------------------------------------------------------------------------------------------------------------------------------------------------------------------------------------------------------------------------------------------------------------------------------------------------------------------------------------------------------------------------------------------------------------------------------------------------------------------------------------------------------------------------------------------------------------------------------------------------------------------|----------------------------------|-----------------------------------------------------------------------------------------------------------------------|-------------------------------------------|
| Teardrop Silver-Two Tone<br>Teardrop Gold-Two Tone<br>Teardrop<br>Treble Clef Heart<br>Hamsa Hand                                                                                                                                                                                                                                                                                                                                                                                                                                                                                                                                                                                                                                                                                                                                                                                                                                                                                                                                                                                                                                                                                                                                                                                                                                                                                                                                                                                                                                                                                                                                                                                                                                                                                                                                                                                                                                                                                                                                                                                               |                                  | Plain Cross<br>Yin Yang<br>Rainbow<br>Tree of Love                                                                    | \$389<br>\$533<br>\$533<br>\$574          |
|                                                                                                                                                                                                                                                                                                                                                                                                                                                                                                                                                                                                                                                                                                                                                                                                                                                                                                                                                                                                                                                                                                                                                                                                                                                                                                                                                                                                                                                                                                                                                                                                                                                                                                                                                                                                                                                                                                                                                                                                                                                                                                 |                                  |                                                                                                                       |                                           |
| LOVE WINGS LOVEROSE<br>AUNE1004 AUNE1550                                                                                                                                                                                                                                                                                                                                                                                                                                                                                                                                                                                                                                                                                                                                                                                                                                                                                                                                                                                                                                                                                                                                                                                                                                                                                                                                                                                                                                                                                                                                                                                                                                                                                                                                                                                                                                                                                                                                                                                                                                                        | * HEARTFELT<br>AUNUIOSO AUNUIOSI | LEANING HEARI<br>AUNUIOOO AUNUIOOI                                                                                    | AUNL1530                                  |
| Love Wings<br>LoveRose<br>Heartfelt Silver Gold<br>Heartfelt Silver-Rose Gold                                                                                                                                                                                                                                                                                                                                                                                                                                                                                                                                                                                                                                                                                                                                                                                                                                                                                                                                                                                                                                                                                                                                                                                                                                                                                                                                                                                                                                                                                                                                                                                                                                                                                                                                                                                                                                                                                                                                                                                                                   | \$435<br>\$533<br>\$629<br>\$629 | Leaning Heart Silver<br>Leaning Heart Gold<br>Leaning Heart Rose Gold                                                 | \$435<br>\$481<br>\$533                   |
| Image: Number of the second | HIOPP                            | AUNEI201 AUNEI202 AUNEI203                                                                                            | EESSING BIRDS<br>AUNKLI221                |
| Tulip Yellow<br>Tulip Pink<br>Tulip Purple<br>Tulip White                                                                                                                                                                                                                                                                                                                                                                                                                                                                                                                                                                                                                                                                                                                                                                                                                                                                                                                                                                                                                                                                                                                                                                                                                                                                                                                                                                                                                                                                                                                                                                                                                                                                                                                                                                                                                                                                                                                                                                                                                                       | \$426<br>\$426<br>\$426<br>\$426 | Wings of Hope (Lavender)<br>Wings of Hope (Blue)<br>Wings of Hope (Pearl)<br>Wings of Hope (Yellow)<br>Blessing Birds | \$574<br>\$574<br>\$574<br>\$574<br>\$481 |