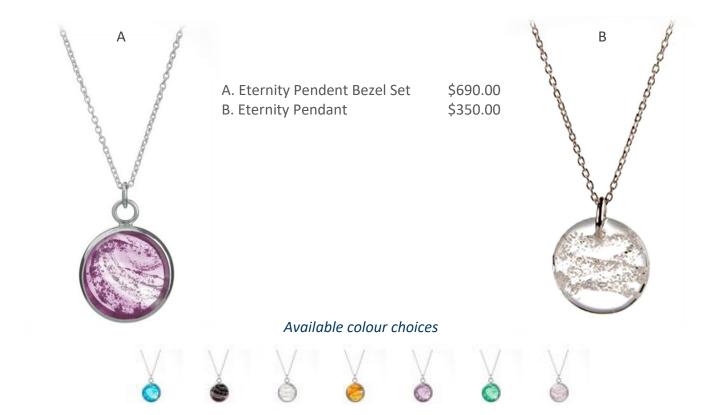

#### We only require a small spoonful of ash.

These Eternity Pendant are lovingly hand-crafted by Danielle Rickaby and with the finest quality glass. The beautiful ashes in glass stone is skilfully bezel set in. Accompanied by a Stirling Silver necklace.