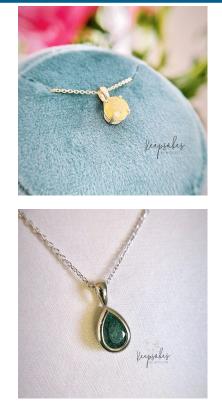

#### We only require a small spoonful of ash.

These Eternity Pendant are lovingly hand-crafted by Danielle Rickaby and with the finest quality glass. The beautiful ashes in glass stone is skilfully bezel set in. Accompanied by a Stirling Silver necklace.

#### APPROXIMATE DIMENSIONS: 2-3cm

You might say, I specialise in the preservation of time. When clients entrust beloved fragments of hair, breastmilk, fur or ashes to my care they are giving me part of their history, of moments lived and cherished.

To return their beautiful memory eternalised as a beautiful keepsake piece is truly an honour and privilege. It is this process of creation, of fusing past and present forever together in a unique and personalised piece of art that drives the passion behind Keepsakes by Nicoleta.

Prices on application.