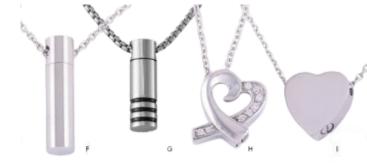

#### STAINLESS STEEL RANGE

By their design, the Stainless Steel pieces shown hold only a very nominal amount of cremains. These pieces are engravable. Note: Not shown actual size. Chain style may vary from image.

\$78.00

A AUNP8517 - Double Angel Wings B AUNP8371 - Single Angel Wings C AUNP8026 - Frangipani D AUNP8147 - Turtle E AUNP8406 - Diamante Rectangle F AUNP2023 - Plain Cylinder G AUN8260 - Striped Cylinder H AUNP8387 - Diamante Heart I AUNP8384 - Plain Heart