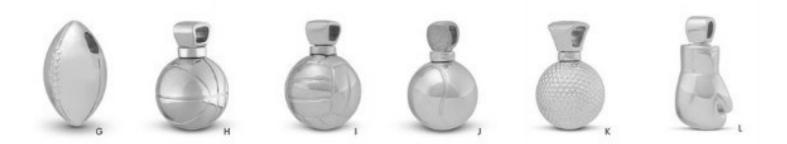

#### RHODIUM PLATED STERLING SILVER ASH PENDANTS

By their design, these sterling silver pieces hold only a very small portion of cremains. Chain not shown but is included with pendant.

**G** AUNA151 - Football **H** AUNA152 - Basketball **I** AUNA154 - Volleyball/Netball \$559.00 \$582.00 \$582.00 J AUNA155 - Tennis Ball K AUNA156 - Golf Ball L AUNA157 - Boxing Glove

\$559.00 \$559.00 \$582.00

AUNB-RG-CRY-FC Crystal Faceted Ring Gold AUNB-PG-CRY-FC Crystal Faceted Pendant Gold

AUN8-RG-ROQ Rose Quartz Ring Gold AUN8-PG-ROQ Rose Quartz Pendant Gold

| Crystal Faceted Ring Gold        | \$518.00 |
|----------------------------------|----------|
| Crystal Faceted Pendant Gold     | \$657.00 |
| Rose Quartz Ring Steel           | \$425.00 |
| Rose Quartz Pendant Silver       | \$527.00 |
| Rose Quartz Ring Gold            | \$518.00 |
| Rose Quartz Pendant Gold         | \$657.00 |
| Black Onyx Faceted Ring Steel    | \$425.00 |
| Black Onyx Faceted Pendant Steel | \$527.00 |
| Black Onyx Faceted Ring Gold     | \$518.00 |
| Black Onyx Faceted Pendant Gold  | \$657.00 |
| Mother of Pearl Ring Gold        | \$518.00 |