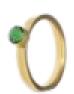

#### TADBLU RINGS AND PENDANTS

Rings are available in two sizes—17mm and 18mm (not recommended for resizing.) Both rings and pendants hold a small amount of cremains. Gold is 24CT Gold Plated.

Peridot Ring Gold\$518.00Citrine Ring Gold\$518.00Blue Topaz Ring Gold\$518.00Aquamarine Ring Silver\$425.00Amethyst Ring Silver\$425.00Pink Tourmaline Ring Steel\$425.00