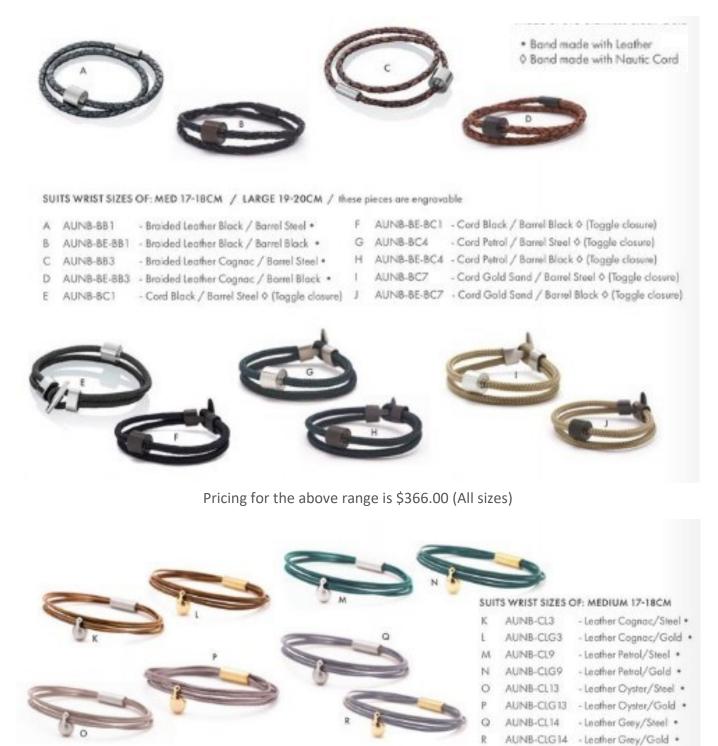

## TADBLU BEADS OF LOVE

Modern, elegant and high quality; these Belgium designed and made bracelets each hold a small portion of ashes. Featuring a uniquely designed closure for added security (strong magnetic closure, except in the "toggle" designs). All bracelets are strong and durable - made with 316 stainless steel and are hypo-allergenic.

K Leather Cognac / Steel L Leather Cognac / Gold M Leather Petrol / Steel N Leather Petrol / Gold

\$366.00 \$426.00 \$366.00 \$426.00 O Leather Oyster / Steel\$366.00P Leather Oyster / Gold\$426.00Q Leather Grey / Steel\$366.00R Leather Grey / Gold\$426.00