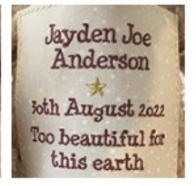

## For The Little Ones Memorial Catalogue

Teddy Bear Urn With Enclosed Satin Bag

A completely customisable memorial bear.

Small Keepsake Bear Urn with Heart Tin

\$150.00

\$240.00

Select your bear and colour

Foot embroidery \$10per foot. Each bear comes in a satin keepsake bag.

Keepsake Bear Urn With Heart Tin

\$220.00

Large Teddy Bear Urn with Enclosed Satin Bag

\$280.00 \*Vintage Brown Only\*