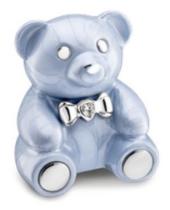

#### **CUDDLEBEARS**

\$586.00

CuddleBear (brass with crystal) 13.5cm (high)
Pink AULM1010 - Pearl AULM1012 - Blue AULM1011