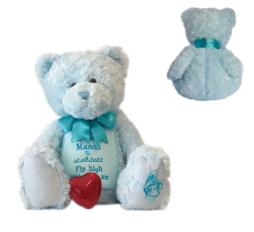

## For The Little Ones Memorial Catalogue

Teddy Bear Urn With Enclosed Satin Bag

A completely customisable memorial bear.

Small Keepsake Bear Urn with Heart Tin

\$150.00

\$240.00

Select your bear and colour

Foot embroidery \$10per foot. Each bear comes in a satin keepsake bag.

Keepsake Bear Urn With Heart Tin

\$220.00

Large Teddy Bear Urn with Enclosed Satin Bag

\$280.00 \*Vintage Brown Only\*