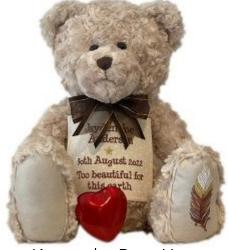

## For The Little Ones Memorial Catalogue

Teddy Bear Urn With Enclosed Satin Bag

A completely customisable memorial bear.

Small Keepsake Bear Urn with Heart Tin

\$150.00

\$240.00

Select your bear and colour

Foot embroidery \$10per foot. Each bear comes in a satin keepsake bag.

Keepsake Bear Urn With Heart Tin

\$220.00

Large Teddy Bear Urn with Enclosed Satin Bag

\$280.00 \*Vintage Brown Only\*