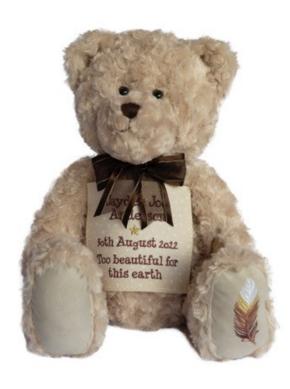

## For The Little Ones Memorial Catalogue

Teddy Bear Urn With Enclosed Satin Bag

A completely customisable memorial bear.

Small Keepsake Bear Urn with Heart Tin

\$150.00

\$240.00

Select your bear and colour

Foot embroidery \$10per foot. Each bear comes in a satin keepsake bag.

Keepsake Bear Urn With Heart Tin

\$220.00

Large Teddy Bear Urn with Enclosed Satin Bag

\$280.00 \*Vintage Brown Only\*