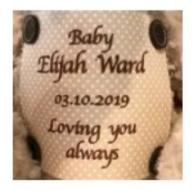

## For The Little Ones Memorial Catalogue

Teddy Bear Urn With Enclosed Satin Bag

A completely customisable memorial bear.

Small Keepsake Bear Urn with Heart Tin

\$150.00

\$240.00

Select your bear and colour

Foot embroidery \$10per foot. Each bear comes in a satin keepsake bag.

Keepsake Bear Urn With Heart Tin

\$220.00

Large Teddy Bear Urn with Enclosed Satin Bag

\$280.00 \*Vintage Brown Only\*