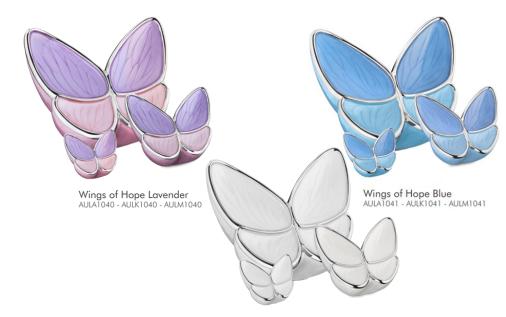

#### **WINGS OF HOPE**

Adult \$675.00

Medium \$407.00

Keepsake \$154.00

\*Also available in yellow\*

Wings of Hope Pearl AULA1042 - AULK1042 - AULM1041

LoveHeart Pink

LoveHeart Blue