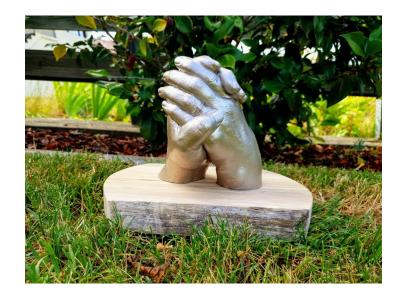

#### **BABIES HAND & FEET IMPRESSIONS**

Millington's recommends Mother's Touch Babies Hand and Feet Impressions.

Impression/casting of memories to last a life time.

Millingtons will contact Mother's Touch Babies

Hand and Feet Impressions on your behalf,

They come and take casts of your baby

and then contact and invoice you directly to order.

From 16 weeks gestation - Adults.