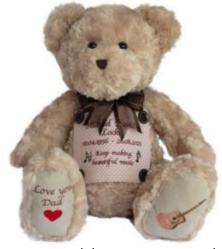

## For The Little Ones Memorial Catalogue

Teddy Bear Urn With Enclosed Satin Bag

A completely customisable memorial bear.

Small Keepsake Bear Urn with Heart Tin

\$150.00

\$240.00

Select your bear and colour

Foot embroidery \$10per foot. Each bear comes in a satin keepsake bag.

Keepsake Bear Urn With Heart Tin

\$220.00

Large Teddy Bear Urn with Enclosed Satin Bag

\$280.00 \*Vintage Brown Only\*