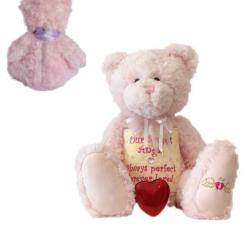

## For The Little Ones Memorial Catalogue

Teddy Bear Urn With Enclosed Satin Bag

A completely customisable memorial bear.

Small Keepsake Bear Urn with Heart Tin

\$150.00

\$240.00

Select your bear and colour

Foot embroidery \$10per foot. Each bear comes in a satin keepsake bag.

Keepsake Bear Urn With Heart Tin

\$220.00

Large Teddy Bear Urn with Enclosed Satin Bag

\$280.00 \*Vintage Brown Only\*