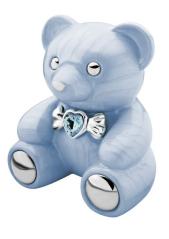

#### **CUDDLEBEARS**

\$586.00

CuddleBear (brass with crystal) 13.5cm (high)
Pink AULM1010 - Pearl AULM1012 - Blue AULM1011