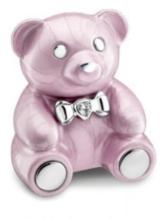

#### **CUDDLEBEARS**

\$586.00

CuddleBear (brass with crystal) 13.5cm (high)
Pink AULM1010 - Pearl AULM1012 - Blue AULM1011