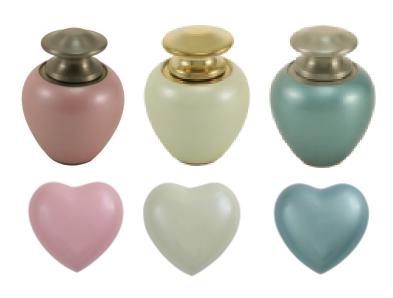

me.

Millingtons will contact Mother's Touch Babies

Hand and Feet Impressions on your behalf,

They come and take casts of your baby

and then contact and invoice you directly to order.

From 16 weeks gestation - Adults.

### Final Touch

#### **WINGS OF HOPE**

Adult \$675.00

Medium \$407.00

Keepsake \$154.00

\*Also available in yellow\*



Wings of Hope Pearl AULA1042 - AULK1042 - AULM1041



LoveHeart Pink



LoveHeart Blue



LoveHeart Pearl AULC1003

#### **LOVEHEART**

\$312.00







#### **CUDDLEBEARS**

\$586.00

CuddleBear (brass with crystal) 13.5cm (high)
Pink AULM1010 - Pearl AULM1012 - Blue AULM1011

#### Blessings

Medium \$312.00

Keepsake \$127.00







#### ARIELLE PEARL HEART KEEPSAKES

\$346.00

**HEART** 

\$176.00



Heart Blue AULH668



**Heart Pink** AULH667



#### **SATORI**

Keepsake \$123.00

\$202.00 Heart





#### **RAINBOW**

Keepsake \$127.00

\$190.00 Heart





**CLASSIC** 

Keepsake \$50.00



Millington's works exclusively with Final Touch, Cami-Bear and Mother's Touch Babies Hand and Feet Impressions to provide high-quality memorial accessories.

To order your selection, please refer back to the funeral director who is caring for your family.

Printed: 19 July 2024