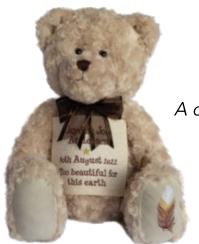

## For The Little Ones Memorial Catalogue

Teddy Bear Urn With Enclosed Satin Bag

A completely customisable memorial bear.

Small Keepsake Bear Urn with Heart Tin

\$150.00

\$240.00

Select your bear and colour

Foot embroidery \$10per foot. Each bear comes in a satin keepsake bag.

Keepsake Bear Urn With Heart Tin

\$220.00

Large Teddy Bear Urn with Enclosed Satin Bag

\$280.00 \*Vintage Brown Only\*