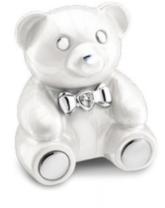

#### **CUDDLEBEARS**

\$586.00

CuddleBear (brass with crystal) 13.5cm (high)
Pink AULM1010 - Pearl AULM1012 - Blue AULM1011