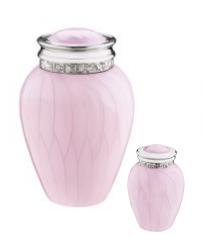

#### **WINGS OF HOPE**

Adult \$675.00

Medium \$407.00

Keepsake \$154.00

\*Also available in yellow\*

Wings of Hope Pearl AULA1042 - AULK1042 - AULM1041

LoveHeart Pink

LoveHeart Blue

LoveHeart Pearl AULC1003