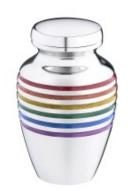

#### **RAINBOW**

Keepsake \$127.00

\$190.00 Heart

**CLASSIC** 

Keepsake \$50.00

Millington's works exclusively with Final Touch, Cami-Bear and Mother's Touch Babies Hand and Feet Impressions to provide high-quality memorial accessories.