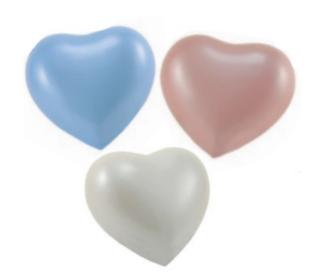

#### ARIELLE PEARL HEART KEEPSAKES

\$346.00

**HEART** 

\$176.00

Heart Blue AULH668

**Heart Pink** AULH667