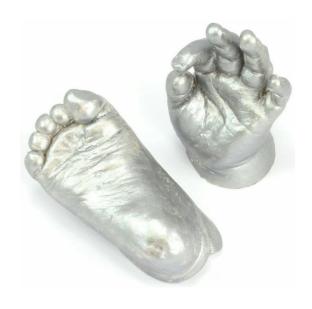

#### **BABIES HAND & FEET IMPRESSIONS**

Millington's recommends Mother's Touch Babies Hand and Feet Impressions.

Impression/casting of memories to last a life time.

Millingtons will contact Mother's Touch Babies

Hand and Feet Impressions on your behalf,

They come and take casts of your baby

and then contact and invoice you directly to order.

From 16 weeks gestation - Adults.