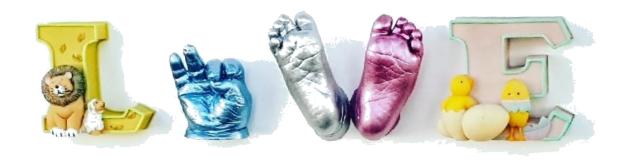

#### **BABIES HAND & FEET IMPRESSIONS**

Millington's recommends Mother's Touch Babies Hand and Feet Impressions.

Impression/casting of memories to last a life time.

Millingtons will contact Mother's Touch Babies

Hand and Feet Impressions on your behalf,

They come and take casts of your baby

and then contact and invoice you directly to order.

From 16 weeks gestation - Adults.