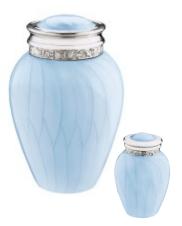

#### **WINGS OF HOPE**

Adult \$675.00

Medium \$407.00

Keepsake \$154.00

\*Also available in yellow\*

Wings of Hope Pearl AULA1042 - AULK1042 - AULM1041

LoveHeart Pink

LoveHeart Blue

LoveHeart Pearl AULC1003