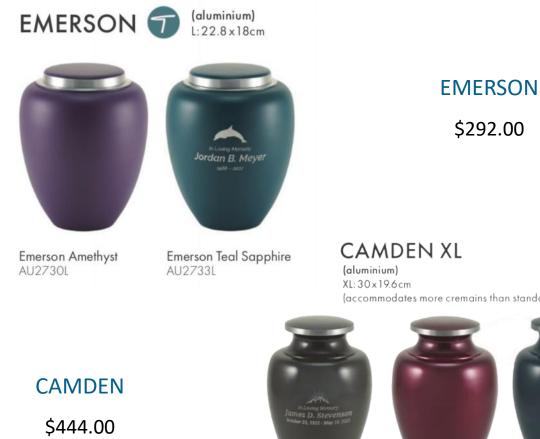

6.00  |
| Heart    | \$183.00 |

K:6.9 x 4.3cm



Onyx Elite 5595K - 5595L - 2801H

#### ELITE ONYX

| Large    | \$509.00 |
|----------|----------|
| Keepsake | \$56.00  |

H: 7.4 x 6.9cm

Plum Blossom C455K - C455L - C455F

Heart stands sold separately



### FLORAL

Brass

L: 22.9 x 17.5

| Large    | \$444.00 |
|----------|----------|
| Keepsake | \$131.00 |



Rose Bouquet C456K - C456L - C456F

#### **CELTIC CROSS**

| Large    | \$588.00 |
|----------|----------|
| Keepsake | \$75.00  |
| Heart    | \$183.00 |





Floral Blue Elite C114K - C114L - C114H Floral Blush Elite C115K - C115L - C115H

#### **ELITE CLOISONNÉ**

| Large    | \$1045.00 |
|----------|-----------|
| Keepsake | \$187.00  |
| Heart    | \$202.00  |

K:7.9 x 5.3cm

Copper / Enamel L: 23.4 x 17cm

H: 7.6 x 6.3cm



(accommodates more cremains than standard large)



Garnet AU2741XL



Navy AU2742XL



Etienne Butterfly C160K - C160L - C160H

#### ETIENNE CLOISONNÉ

| Large    | \$1045.00 |
|----------|-----------|
| Keepsake | \$187.00  |
| Heart    | \$202.00  |

Copper / Enamel K:8.9 x 5.1 L: 27.9 x 17.8cm H: 7.6 x 6.4cm



**Opal Essence** C203K - C203L - C203H C203XS

#### ESSENCE CLOISONNÉ

| Large    | \$1045.00 |
|----------|-----------|
| Keepsake | \$187.00  |
| Heart    | \$202.00  |

Copper / Enamel K:7.9 x 5.3cm L: 23.9 x 17.8cm H: 7.6 x 6.4cm

Large

Heart

K: 9.1 x 5.1cm

Keepsake

**MONTEREY** 

Monterey - Brass

H: 7.4 x 6.9cm

\$554.00

\$82.00

\$176.00

L:28.0 x 15.2cm



Artisan Pearl 4612K - 4612L - 4612H



Artisan Indigo 4610K - 4610L - 4610H



VIVID RAKU

| Large    | \$308