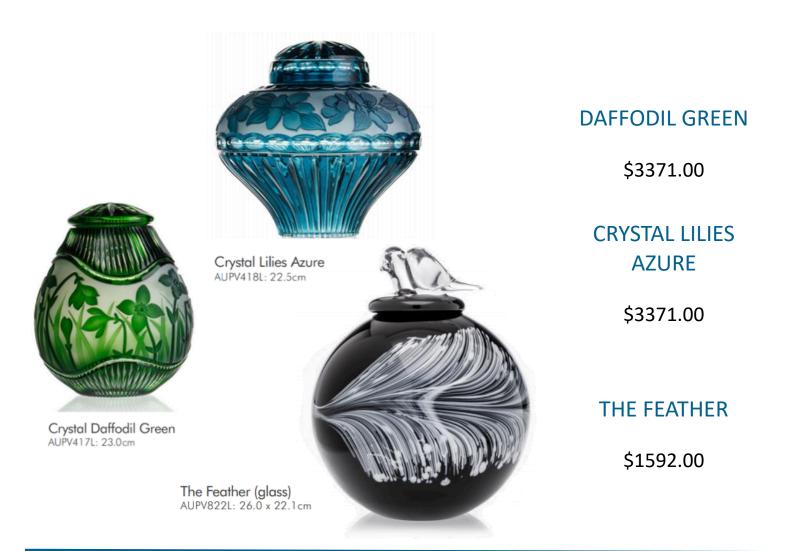

#### CAESAR

| Large    | \$2488.00 |
|----------|-----------|
| Keepsake | \$1324.00 |

Caesar Amethyst AUPV409AL: 22.9 x 18.4cm AUPV409AK: 14.6cm