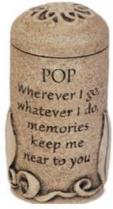

Pop Keepsake 10.2 x 5.1cm AUR3009 - Pop

Soul Mate Keepsake 10.2 x 5.1cm AUR3013