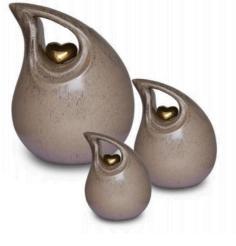

Keepsake

**MONTEREY** 

Monterey - Brass

H: 7.4 x 6.9cm

\$554.00

\$82.00

\$176.00

L:28.0 x 15.2cm