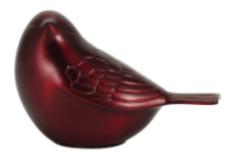

#### SOUL BIRDS

Keepsake \$142.00 Adult \$845.00 LOVEBIRDS

\$152.00

ADORE

Large \$574.00

Small

\$124.00

\*This urn is a larger size urn\* Brass L:25.4cm S:7.6cm