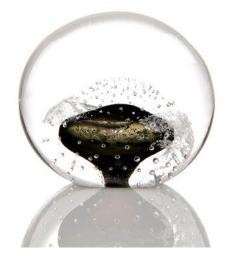

Eternity Memorial glass spheres, glass hearts and pendants are crafted with the finest quality glass. The ash is then carefully embedded into the glass in a swirl pattern and becomes an integral and unique part of your glass memorial sphere or pendant.

We only require a small spoonful of ash in a zip bag.

\*\*Different colours available\*\*