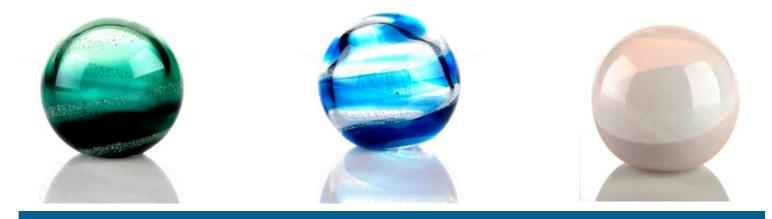

#### **ETERNITY SPHERE**

#### ETERNITY SPHERE RIBBON

LASTING MEMENTO

Small \$290.00

Large \$390.00

Each glass piece is made with the finest quality glass and is lovingly hand-crafted at the world-renowned JamFactory Glass Studio in Adelaide, South Australia.

Eternity Memorial glass spheres, glass hearts and pendants are crafted with the finest quality glass. The ash is then carefully embedded into the glass in a swirl pattern and becomes an integral and unique part of your glass memorial sphere or pendant.

We only require a small spoonful of ash in a zip bag.

\*\*Different colours available\*\*

#### LASTING SPARKLE

| Small | \$290.00 |
|-------|----------|
| Large | \$390.00 |

APPROXIMATE DIMENSIONS: Small 6-8cm (500g) Large 10-12cm (1kg)