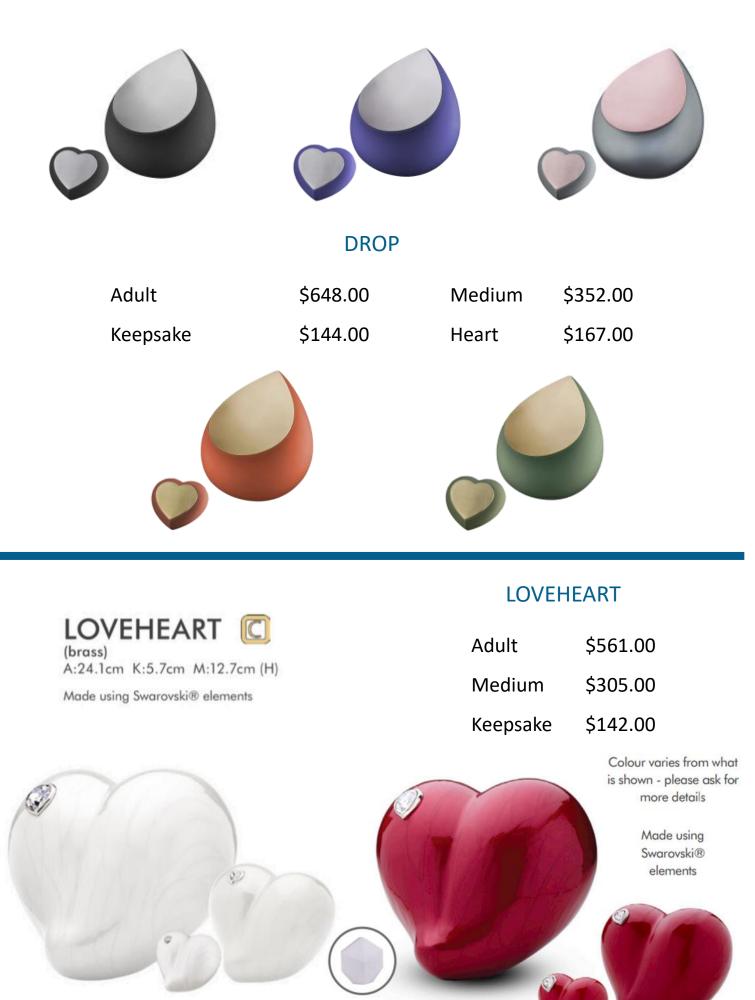

#### DROP

| Large    | \$753.00 |
|----------|----------|
| Medium   | \$426.00 |
| Small    | \$270.00 |
| Keepsake | \$208.00 |

#### TULIP

| Adult    | \$583.00 |
|----------|----------|
| Medium   | \$315.00 |
| Keepsake | \$144.00 |

LoveHeart Pearl AULA1003 - AULK1003 - AULM1003 (brass) K:7.6cm A:27.3cm (high) Please note Black is around the rim of urn only; vertical line seen is a reflection.