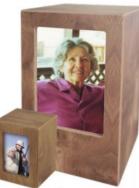

Oak 2804K - 2804L - 2804H



Radiance Classic\* 2807K - 2807L - 2502H

#### PLATINUM CLASSIC

| Large    | \$472.00 |
|----------|----------|
| Keepsake | \$50.00  |
| Heart    | \$183.00 |

#### ANTIQUE/COPPER

| Large    | \$518.00 |
|----------|----------|
| Keepsake | \$53.00  |
| Heart    | \$183.00 |

#### **RADIANCE CLASSIC**

| Large    | \$477.00 |
|----------|----------|
| Keepsake | \$53.00  |
| Heart    | \$183.00 |

Brass Н: 7.5 х 6.9ст L: 26.2 x 15.5cm S: 17.5 x 12.4cm XS: 14.5 x 9.9cm

M: 21.8 x 14cm \*K: 6.1 x 4.3cm



Tasmanian Blackwood AU004BWCan

Tasmanian Oak

#### **TIMBER TEALIGHTS**

\$117.00

### TIMBER **TEALIGHTS**

10x7.5cm candle included Handmade in Australia. Satin finish. Size may vary.



AU004TOCan



Cherry Finish Remembrance Photo AUCMPC25 - AUCMRPC200



Natural Finish **Remembrance** Photo AUCMPB25 - AUCMRPN200



Matte White **Remembrance** Photo AUCMRPW200

#### PHOTO BOX

\$240.00 Large Keepsake \$120

\*Also comes in black\*



### BASKETBALL/ SOCCER BALL

Large \$801.00 Keepsake \$213.00





RUGBY BALL \$ 416.00





Matte Black / Brushed Pewter AULK1151 - AULA1151 Brushed Gold / Brushed Pewter AULK 1152 - AULA 1152

#### SOCCER BALL (METAL) (brass) K:7.6cm A:21cm SOCCER BALL MATTE

| Large    | \$860.00 |
|----------|----------|
| Keepsake | \$169.00 |



Sapphire Velvet Urn Bag 501S 14.5×12.5″



Sapphire Velvet Keepsake Bag 502S 5.25×4.0"

#### URN KEEPSAKE BAGS

| Urn Bag | \$49.00 |
|---------|---------|
|---------|---------|

Keepsake Bag \$11.00





#### SONGBIRD URN

AU2768





Brass 7.6 x 6.6cm





AU2766

AU2765

Pers