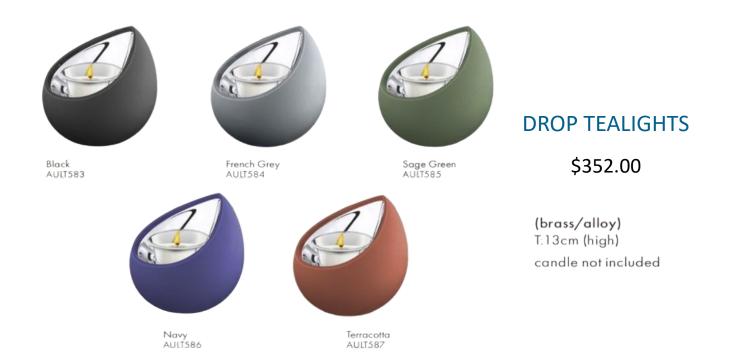

#### **TIMBER TEALIGHTS**

\$117.00

### TIMBER **TEALIGHTS**

10x7.5cm candle included Handmade in Australia. Satin finish. Size may vary.

AU004TOCan

Cherry Finish Remembrance Photo AUCMPC25 - AUCMRPC200

Natural Finish **Remembrance** Photo AUCMPB25 - AUCMRPN200