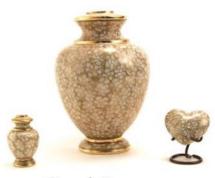

#### **ELITE CLOISONNÉ**

| Large    | \$1045.00 |
|----------|-----------|
| Keepsake | \$187.00  |
| Heart    | \$202.00  |

K:7.9 x 5.3cm

Copper / Enamel L: 23.4 x 17cm

H: 7.6 x 6.3cm

(accommodates more cremains than standard large)

#### ETIENNE CLOISONNÉ

| Large    | \$1045.00 |
|----------|-----------|
| Keepsake | \$187.00  |
| Heart    | \$202.00  |

Copper / Enamel K:8.9 x 5.1 L: 27.9 x 17.8cm H: 7.6 x 6.4cm

**Opal Essence** C203K - C203L - C203H C203XS

#### ESSENCE CLOISONNÉ

| Large    | \$1045.00 |
|----------|-----------|
| Keepsake | \$187.00  |
| Heart    | \$202.00  |

Copper / Enamel K:7.9 x 5.3cm L: 23.9 x 17.8cm H: 7.6 x 6.4cm

Large

Heart

K: 9.1 x 5.1cm