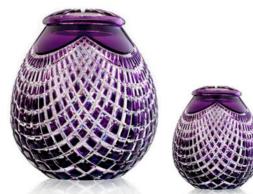

#### CAESAR

| Large    | \$2488.00 |
|----------|-----------|
| Keepsake | \$1324.00 |

Caesar Amethyst AUPV409AL: 22.9 x 18.4cm AUPV409AK: 14.6cm