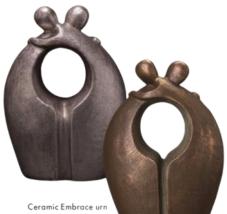

### LEAF

| Adult    | \$398.00 |
|----------|----------|
| Keepsake | \$109.00 |

Brass K:7.6cm A:25.4cm

Ceramic Embrace urn 36cm H Silver AUKGK014SV Bronze AUKGK014BZ Holds portion only

### EMBRACE \$1332.00