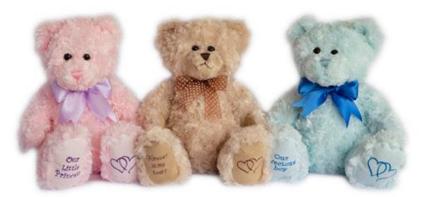

Available in Vintage Brown, Soft Pink and Baby Blue. Embroidery only on feet.

#### Small Keepsake Bear Urn with Heart Tin

\$150.00

The Small Keepsake Bear Urn has a heart tin enclosed in a satin lined zip pocket in the back of the bear for keepsake or a small portion of cremated ashes.

Keepsake Bear Urn with Heart Tin

\$220.00

Available in Vintage Brown, Soft Pink and Baby Blue.

The Keepsake Bear Urn has a heart tin enclosed in a satin lined zip pocket under the bears left arm. The heart can contain keepsakes or a small portion of cremated ashes.

Foot embroidery \$10per foot. Each bear comes in a satin bag

Available in Vintage Brown, Soft Pink and Baby Blue.

Teddy Bear Urn with Enclosed Satin Bag

\$240.00

The Teddy Bear Urn has a satin drawstring bag enclosed. Inside the satin bag, there is a plastic sealed bag inside to safely contain the ashes. This bear can hold up to 1.2kg of cremated ashes

Large Teddy Bear Urn with Enclosed Satin Bag

\$280.00

ONLY available in Vintage Brown

Large Teddy Bear Cremation Urn with a satin drawstring bag enclosed. Inside the satin bag, there is a plastic sealed bag inside to safely contain the ashes. The Teddy Bear Urn is 60cm and can hold up to 3.5 kgs of cremated ashes.