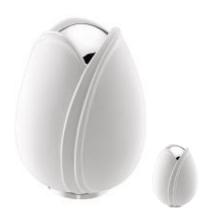

#### TULIP

| Adult    | \$583.00 |
|----------|----------|
| Medium   | \$315.00 |
| Keepsake | \$144.00 |

LoveHeart Pearl AULA1003 - AULK1003 - AULM1003 (brass) K:7.6cm A:27.3cm (high) Please note Black is around the rim of urn only; vertical line seen is a reflection.