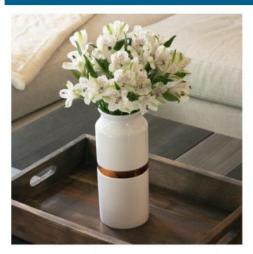

### LYRICAL SONGBIRDS

\$170.00

SHELL ART \$379.00

SHELL ART

(resin with shell inlay) L:26x18cm

AUSUFWW Fiori Vase White with Walnut

AUSUFWO Fiori Vase White with Oak

AUSUFGW Fiori Vase Grey with Walnut

### FIORI VASES \$473.00

AUMV1 White Vase AUMV2 Grey Vase AUMV3 Blue Vase AUMV4 Navy Vase (aluminium) 20 x 31 cm (internal vase 16x8cm) Protective bag included

The internal vase section can be completey removed for easy cleaning, filling and styling without needing to move the lower urn section.