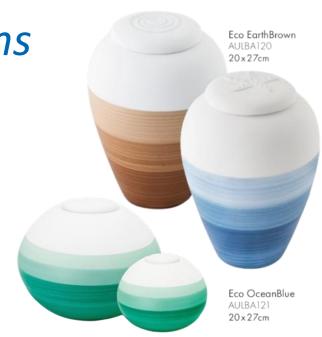

-|----------|
| Keepsake | \$169.00 |



Sapphire Velvet Urn Bag 501S 14.5×12.5″



Sapphire Velvet Keepsake Bag 502S 5.25×4.0"

#### URN KEEPSAKE BAGS

| Urn Bag | \$49.00 |
|---------|---------|
|---------|---------|

Keepsake Bag \$11.00





#### SONGBIRD URN

AU2768





Brass 7.6 x 6.6cm





AU2766

AU2765

Personalisation available separately. Pale pink and blue may be softer in colour than they appear in catalogue.



Sky Blue Heart: 2900H Pearl Blue Heart: 2790H Pearl Pink Heart: 2791H

MDF Heart Stand White: CMAWHS Cherry: CMACHS



### Eco Urns

#### EARTHBROWN & OCEANBLUE

\$300

#### **ROUND MINT**

| Large    | \$284 |
|----------|-------|
| Keepsake | \$174 |

Standard: 25.5 x 19cm Created from compostable plant starch for a fully biodegradable earth burial of cremains.





Eco Round Mint AULBA141 - 19H x 23.6(dia) cm AULBK141 - 7H x 10(dia) cm

(clay) (Semi Permanent) For Earth or Water Placement Comes with hydrosoluable bag

CELESTE \$453

#### **GENTLE EARTH**

Grass Leaves

AULPA150

\$472.00

Eucalyptus & Watercolour Floral

\$416.00





Grass Paper AUHE071 (Matching tealight on page 17)

**GENTLE EARTH** 



Eucalyptus AUHE073

Watercolour Floral AUHE074

18 x 26cm (Leaves: 18 x 27cm) (Semi-permanent) These urns are made from Arboform - a biodegradable bio-plastic made from natural elements. This bio cremation urn is made for use in earth placement and will break down over time but can be kept on the shelf semi-permenantly if kept in a cool, dry space not in direct light.

#### PARADISE BUTTERFLY

\$675

### Eco Urns

Natural \*. AUNUN White (with de