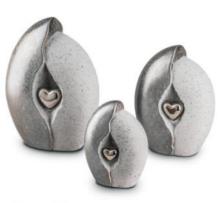

#### SPECIALTY SIZED SILVER

| Small    | \$305.00 |
|----------|----------|
| Ex Small | \$269.00 |

Brass S:16.3 x 12.7cm XS: 13.5 x 10.7cm

Aria Rose 5243K - 5243L - 5243H

Aria Dolphin 5244K - 5244L - 5244H