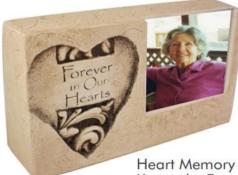

## **Everafter Collection**

Heart Memory Keepsake Frame 21.6 x 5.1 x 12.7 cm (fits a10 x 9.9cm photo) AUR4002 (NB: Frame colour is similar tone to all other "Heart" products)

#### HEART MEMORY FRAME

\$206.00

Heart Keepsake 5.7 x 5.1 x 10.2cm AUR3002 Heart Adult Urn 17.5 x 15.1 x 28.4cm AUR1002