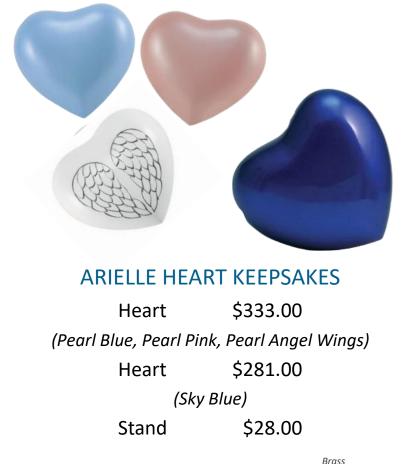

#### SONGBIRD URN

AU2768

Brass 7.6 x 6.6cm

AU2766

AU2765

Personalisation available separately. Pale pink and blue may be softer in colour than they appear in catalogue.

Sky Blue Heart: 2900H Pearl Blue Heart: 2790H Pearl Pink Heart: 2791H