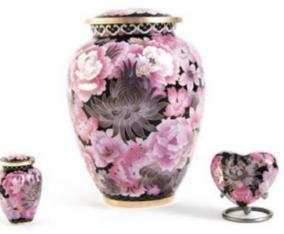

#### ETIENNE CLOISONNÉ

| Large    | \$1045.00 |
|----------|-----------|
| Keepsake | \$187.00  |
| Heart    | \$202.00  |

Copper / Enamel K:8.9 x 5.1 L: 27.9 x 17.8cm H: 7.6 x 6.4cm

**Opal Essence** C203K - C203L - C203H C203XS

#### ESSENCE CLOISONNÉ

| Large    | \$1045.00 |
|----------|-----------|
| Keepsake | \$187.00  |
| Heart    | \$202.00  |

Copper / Enamel K:7.9 x 5.3cm L: 23.9 x 17.8cm H: 7.6 x 6.4cm

Large

Heart

K: 9.1 x 5.1cm