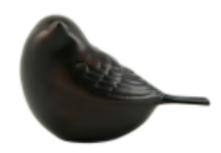

#### SILVER SOUL BIRDS

Keepsake \$142.00 Adult \$850.00

#### SOUL BIRDS

Keepsake \$142.00 Adult \$845.00 LOVEBIRDS

\$152.00

ADORE

Large \$574.00

Small

\$124.00

\*This urn is a larger size urn\* Brass L:25.4cm S:7.6cm