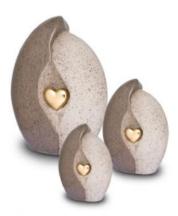

### **TERRYBEAR**

White Marble 4500K - 4500L - 4500H

**Blue Marble** 4501K - 4501L