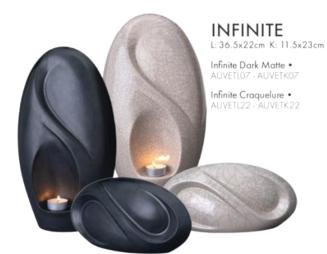

### INFINITE

#### DARK MATTE

| Large    | \$778.00 |
|----------|----------|
| Keepsake | \$475.00 |

#### CRAQUELURE

| Large    | \$1,089.00 |
|----------|------------|
| Keepsake | \$475.00   |