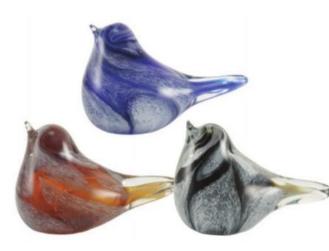

#### LYRICAL SONGBIRD KEEPSAKES (glass) 13 x 8 x 7 cm

Azure Lyrical SongbirdAUC255KAmber Lyrical SongbirdAUC256KOnyx Lyrical SongbirdAUC257K

### LYRICAL SONGBIRDS

\$170.00

SHELL ART \$379.00

SHELL ART

(resin with shell inlay) L:26x18cm

AUSUFWW Fiori Vase White with Walnut

AUSUFWO Fiori Vase White with Oak

AUSUFGW Fiori Vase Grey with Walnut