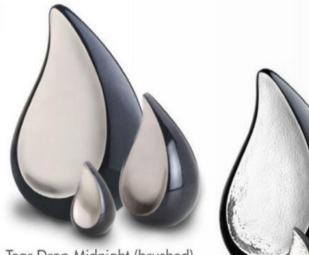

# 

(brass) \*A:25.4cm K:7.6cm M:15.2cm (high) \*Will hold a portion of cremains

Tear Drop Midnight (brushed) AULA580 - AULK580 - AULM580

Tear Drop Black (hammered) AULA582 - AULK582 - AULM582

#### TEAR DROP

| Adult    | \$844.00 |
|----------|----------|
| Medium   | \$268.00 |
| Keepsake | \$124.00 |

Rose Lilac AULT220

C

Rose Emerald