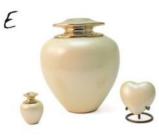

### **TERRYBEAR**

White Marble 4500K - 4500L - 4500H

**Blue Marble** 4501K - 4501L