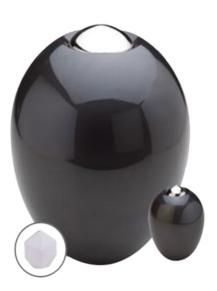

#### ELITE ONYX

| Large    | \$509.00 |
|----------|----------|
| Keepsake | \$56.00  |

H: 7.4 x 6.9cm

Plum Blossom C455K - C455L - C455F

Heart stands sold separately