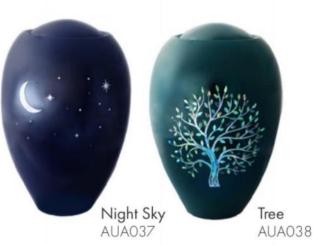

Platinum Engraved\* 2800K - 2800L - 2800H

Antique Silver Oak 2813K - 2813L - 2813H

Copper Oak 2804K - 2804L - 2804H

Radiance Classic\* 2807K - 2807L - 2502H

#### **RADIANCE CLASSIC**

| Large    | \$477.00 |
|----------|----------|
| Keepsake | \$53.00  |
| Heart    | \$183.00 |

Brass Н: 7.5 х 6.9ст L: 26.2 x 15.5cm S: 17.5 x 12.4cm XS: 14.5 x 9.9cm

M: 21.8 x 14cm \*K: 6.1 x 4.3cm