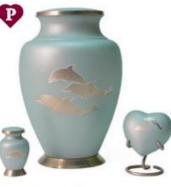

#### SPECIALTY SIZED SILVER

| Small    | \$305.00 |
|----------|----------|
| Ex Small | \$269.00 |

Brass S:16.3 x 12.7cm XS: 13.5 x 10.7cm

Aria Rose 5243K - 5243L - 5243H

Aria Dolphin 5244K - 5244L - 5244H