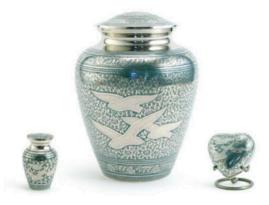

-------|
|       | K:7.4 x 5.3cm | Alloy and Brass<br>L: 25.7 x 18.8cm | H: 7.4 x 6.9cm |         |



TRINITY

\$675.00

\$82.00

\$183.00

Brass K:7.6 x 4.3cm L: 25.1 x 17.3cm

H: 7.4 X6.9cm





# Lineas Starlight Blue 5201K

#### LINEAS

Keepsake \$

\$83.00

Heart

eart \$183.00

K:7.6 x 4.3cm

Brass H: 7.4 X6.9cm



Silver Embossed 26395 - 2639XS

#### SPECIALTY SIZED SILVER

| Small    | \$305.00 |
|----------|----------|
| Ex Small | \$269.00 |

Brass S:16.3 x 12.7cm XS: 13.5 x 10.7cm



Aria Rose 5243K - 5243L - 5243H



Aria Dolphin 5244K - 5244L - 5244H



#### ARIA

X-Large \$839.00 \*Butterfly, Tree of Life and Ascending Only\*

| Large    | \$675.00 |
|----------|----------|
| Keepsake | \$83.00  |
| Heart    | \$183.00 |

Aria Butterfly Personalisation available separately



Going Home Elite 6341K - 6341L - 2688H

#### **ELITE GOING HOME**

| Large    | \$518.00 |
|----------|----------|
| Keepsake | \$56.00  |
| Heart    | \$183.00 |



\$ 253.00



S:16.3 x 12.7cm

P: 10.9 x 8.6cm XS: 13.5 x 10.7cm

Aria Wheat 5241K - 5241L - 5241H



Brass

Aria Ascending 5242K - 5242L - 5242H



Aria Tree of Life 5240K - 5240L - 5240H

#### ARIA

| Large    | \$675.00 |  |
|----------|----------|--|
| Keepsake | \$83.00  |  |
| Heart    | \$183.00 |  |
| Brass    |          |  |

K: 7.4 x 4.8cm L: 25.1 x 16.8cm

H: 6.6 x 7.6cm



#### LYRICAL SONGBIRD KEEPSAKES (glass) 13 x 8 x 7 cm

Azure Lyrical SongbirdAUC255KAmber Lyrical SongbirdAUC256KOnyx Lyrical SongbirdAUC257K

### LYRICAL SONGBIRDS

\$170.00

SHELL ART \$379.00



SHELL ART

(resin with shell inlay) L:26x18cm