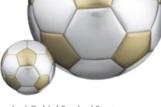

### BASKETBALL/ SOCCER BALL

Large \$801.00 Keepsake \$213.00

RUGBY BALL \$ 416.00

Matte Black / Brushed Pewter AULK1151 - AULA1151 Brushed Gold / Brushed Pewter AULK 1152 - AULA 1152

#### SOCCER BALL (METAL) (brass) K:7.6cm A:21cm SOCCER BALL MATTE

| Large    | \$860.00 |
|----------|----------|
| Keepsake | \$169.00 |

Sapphire Velvet Urn Bag 501S 14.5×12.5″

Sapphire Velvet Keepsake Bag 502S 5.25×4.0"