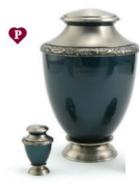

# Millingtons Urns

No cost, included in your professional service charge.

If an urn isn't selected, ashes will come in a grey house brick sized plastic urn, placed Inside a Millington's branded box. Ideal for wall placements.