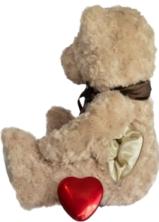

Keepsake Bear Urn with Heart Tin

\$220.00

Available in Vintage Brown, Soft Pink and Baby Blue.

The Keepsake Bear Urn has a heart tin enclosed in a satin lined zip pocket under the bears left arm. The heart can contain keepsakes or a small portion of cremated ashes.

Foot embroidery \$10per foot. Each bear comes in a satin bag

Available in Vintage Brown, Soft Pink and Baby Blue.

Teddy Bear Urn with Enclosed Satin Bag

\$240.00

The Teddy Bear Urn has a satin drawstring bag enclosed. Inside the satin bag, there is a plastic sealed bag inside to safely contain the ashes. This bear can hold up to 1.2kg of cremated ashes