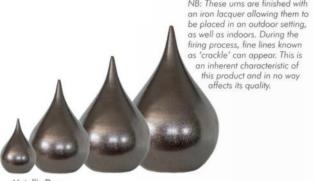

NB: These urns are finished with

Metallic Drop 12cm - 22cm - 27cm - 32cm (high) AUKU512K - AUKU512S - AUKU512M - AUKU512L

#### DROP

| Large    | \$753.00 |
|----------|----------|
| Medium   | \$426.00 |
| Small    | \$270.00 |
| Keepsake | \$208.00 |