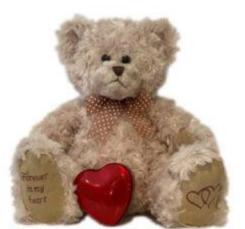

#### Small Keepsake Bear Urn with Heart Tin

\$150.00

The Small Keepsake Bear Urn has a heart tin enclosed in a satin lined zip pocket in the back of the bear for keepsake or a small portion of cremated ashes.

Keepsake Bear Urn with Heart Tin

\$220.00

Available in Vintage Brown, Soft Pink and Baby Blue.

The Keepsake Bear Urn has a heart tin enclosed in a satin lined zip pocket under the bears left arm. The heart can contain keepsakes or a small portion of cremated ashes.