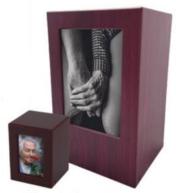

0H



Antique Silver Oak 2813K - 2813L - 2813H



Copper Oak 2804K - 2804L - 2804H



Radiance Classic\* 2807K - 2807L - 2502H

#### PLATINUM CLASSIC

| Large    | \$472.00 |
|----------|----------|
| Keepsake | \$50.00  |
| Heart    | \$183.00 |

#### ANTIQUE/COPPER

| Large    | \$518.00 |
|----------|----------|
| Keepsake | \$53.00  |
| Heart    | \$183.00 |

#### **RADIANCE CLASSIC**

| Large    | \$477.00 |
|----------|----------|
| Keepsake | \$53.00  |
| Heart    | \$183.00 |

Brass Н: 7.5 х 6.9ст L: 26.2 x 15.5cm S: 17.5 x 12.4cm XS: 14.5 x 9.9cm

M: 21.8 x 14cm \*K: 6.1 x 4.3cm



Tasmanian Blackwood AU004BWCan

Tasmanian Oak

#### **TIMBER TEALIGHTS**

\$117.00

### TIMBER **TEALIGHTS**

10x7.5cm candle included Handmade in Australia. Satin finish. Size may vary.



AU004TOCan



Cherry Finish Remembrance Photo AUCMPC25 - AUCMRPC200



Natural Finish **Remembrance** Photo AUCMPB25 - AUCMRPN200



Matte White **Remembrance** Photo AUCMRPW200

#### PHOTO BOX

\$240.00 Large Keepsake \$120

\*Also comes in black\*



### BASKETBALL/ SOCCER BALL

Large \$801.00 Keepsake \$213.00





RUGBY BALL \$ 416.00





Matte Black / Brushed Pewter AULK1151 - AULA1151 Brushed Gold / Brushed Pewter AULK 1152 - AULA 1152

#### SOCCER BALL (METAL) (brass) K:7.6cm A:21cm SOCCER BALL MATTE

| Large    | \$860.00 |
|----------|----------|
| Keepsake | \$169.00 |



Sapphire Velvet Urn Bag 501S 14.5×12.5″



Sapphire Velvet Keepsake Bag 502S 5.25×4.0"

#### URN KEEPSAKE BAGS

| Urn Bag | \$49.00 |
|---------|---------|
|---------|---------|

Keepsake Bag \$11.00





#### SONGBIRD URN