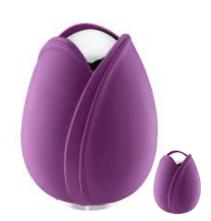

#### TULIP

| Adult    | \$583.00 |
|----------|----------|
| Medium   | \$315.00 |
| Keepsake | \$144.00 |

LoveHeart Pearl AULA1003 - AULK1003 - AULM1003 (brass) K:7.6cm A:27.3cm (high) Please note Black is around the rim of urn only; vertical line seen is a reflection.