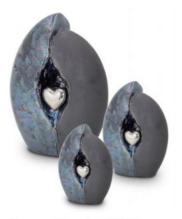

# Millingtons Urns

No cost, included in your professional service charge.

If an urn isn't selected, ashes will come in a grey house brick sized plastic urn, placed Inside a Millington's branded box. Ideal for wall placements.