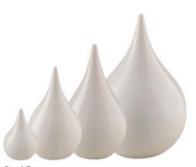

**TEARDROP FAWN** 

| Large  | \$794.00 |
|--------|----------|
| Medium | \$623.00 |
| Small  | \$473.00 |

Teardrop Heart Fawn L:28cm S:17cm M:22cm (high) AUKU006L - AUKU006S - AUKU006M

Pearl Drop 12cm - 22cm - 27cm - 32cm (high) AUKU516K - AUKU516S - AUKU516M - AUKU516L

#### DROP

| Large    | \$753.00 |
|----------|----------|
| Medium   | \$426.00 |
| Small    | \$270.00 |
| Keepsake | \$208.00 |