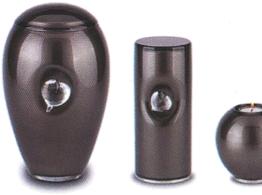

#### **ETERNITY SPHERE**

#### ETERNITY SPHERE RIBBON

LASTING MEMENTO

Small \$290.00

Large \$390.00

Each glass piece is made with the finest quality glass and is lovingly hand-crafted at the world-renowned JamFactory Glass Studio in Adelaide, South Australia.

#### **ETERNITY HEART**

| Small | \$290.00 |
|-------|----------|
| Large | \$390.00 |

#### LASTING SPARKLE

| Small | \$290.00 |
|-------|----------|
| Large | \$390.00 |

APPROXIMATE DIMENSIONS: Small 6-8cm (500g) Large 10-12cm (1kg)