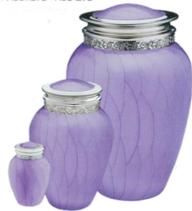

#### **CELTIC CROSS**

| Large    | \$588.00 |
|----------|----------|
| Keepsake | \$75.00  |
| Heart    | \$183.00 |

Floral Blue Elite C114K - C114L - C114H Floral Blush Elite C115K - C115L - C115H