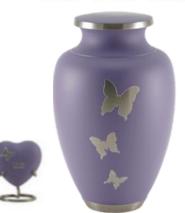

H



**Blue Marble** 4501K - 4501L

#### **GLENWOOD**

| Large | \$444.0       | 00                                  | Keepsake       | \$67.00 |
|-------|---------------|-------------------------------------|----------------|---------|
|       | K:7.4 x 5.3cm | Alloy and Brass<br>L: 25.7 x 18.8cm | H: 7.4 x 6.9cm |         |



TRINITY

\$675.00

\$82.00

\$183.00

Brass K:7.6 x 4.3cm L: 25.1 x 17.3cm

H: 7.4 X6.9cm





# Lineas Starlight Blue 5201K

#### LINEAS

Keepsake \$

\$83.00

Heart

eart \$183.00

K:7.6 x 4.3cm

Brass H: 7.4 X6.9cm



Silver Embossed 26395 - 2639XS

#### SPECIALTY SIZED SILVER

| Small    | \$305.00 |
|----------|----------|
| Ex Small | \$269.00 |

Brass S:16.3 x 12.7cm XS: 13.5 x 10.7cm



Aria Rose 5243K - 5243L - 5243H



Aria Dolphin 5244K - 5244L - 5244H



#### ARIA

X-Large \$839.00 \*Butterfly, Tree of Life and Ascending Only\*

| Large    | \$675.00 |
|----------|----------|
| Keepsake | \$83.00  |
| Heart    | \$183.00 |

Aria Butterfly Personalisation available separately



Going Home Elite 6341K - 6341L - 2688H

#### **ELITE GOING HOME**

| Large    | \$518.00 |
|----------|----------|
| Keepsake | \$56.00  |
| Heart    | \$183.00 |



\$ 253.00



S:16.3 x 12.7cm

P: 10.9 x 8.6cm XS: 13.5 x 10.7cm

Aria Wheat 5241K - 5241L - 5241H



Brass

Aria Ascending 5242K - 5242L - 5242H



Aria Tree of Life 5240K - 5240L - 5240H

#### ARIA

| Large    | \$675.00 |  |
|----------|----------|--|
| Keepsake | \$83.00  |  |
| Heart    | \$183.00 |  |
| Brass    |          |  |

K: 7.4 x 4.8cm L: 25.1 x 16.8cm

H: 6.6 x 7.6cm



#### LYRICAL SONG