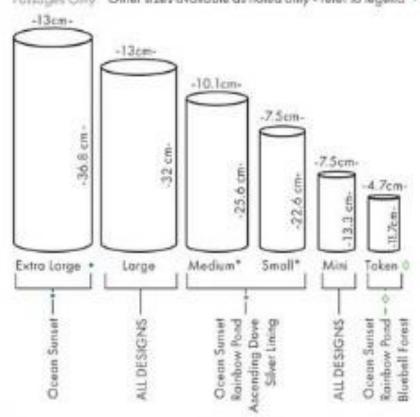

### Scattering Tubes

AUPSTO

Silver Uning \* AUPSTSL

Forest 0

AUPSTB

Butterfly

AUPSTRE

AUPSTCo:

Lotus

White ADPSTW1

Sunflower

Fields

AUPSTS

Forget

Me Not

AUPSTE

Lily AUPSTI

Starry Night Rose AUPSTSN AUPSTRO

Orchid AUPSTOR

AL/PSTLer

The 19th Hole AUPSTT

Woods

ALIPSTAW

Large and Mini available for all Passages tube styles. Passages Only Other sizes available as noted only - refer to legend + \*0

#### **SCATTERING TUBES**

| Extra Large | \$126.00 |
|-------------|----------|
| Large       | \$116.00 |
| Medium      | \$95.00  |
| Small       | \$91.00  |
| Mini        | \$84.00  |
| Token       | \$33.00  |