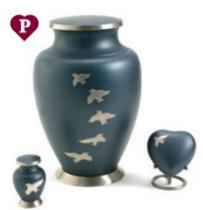

Going Home Elite 6341K - 6341L - 2688H

#### **ELITE GOING HOME**

| Large    | \$518.00 |
|----------|----------|
| Keepsake | \$56.00  |
| Heart    | \$183.00 |

\$ 253.00

S:16.3 x 12.7cm

P: 10.9 x 8.6cm XS: 13.5 x 10.7cm

Aria Wheat 5241K - 5241L - 5241H