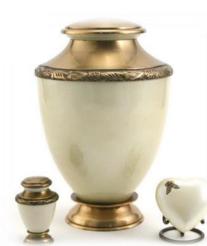

# Millingtons Urns

No cost, included in your professional service charge.

If an urn isn't selected, ashes will come in a grey house brick sized plastic urn, placed Inside a Millington's branded box. Ideal for wall placements.