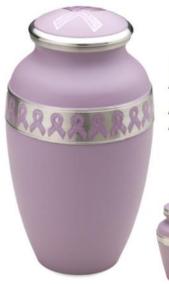

#### ART DECO

| Adult    | \$575.00 |
|----------|----------|
| Medium   | \$374.00 |
| Keepsake | \$124.00 |

(brass) A:25.4cm K:7.6cm T:12.7cm (high) Awareness Pink AULA900 - AULK900 - AULT900

#### AWARENESS

| - | 2 | • |
|---|---|---|
|   | 8 |   |

| Adult    | \$448.00 |
|----------|----------|
| Keepsake | \$127.00 |
| Tealight | \$201.00 |