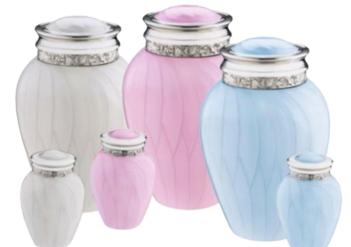

#### **GLENWOOD**

| Large | \$444.0       | 00                                  | Keepsake       | \$67.00 |
|-------|---------------|-------------------------------------|----------------|---------|
|       | K:7.4 x 5.3cm | Alloy and Brass<br>L: 25.7 x 18.8cm | H: 7.4 x 6.9cm |         |

TRINITY

\$675.00

\$82.00

\$183.00

Brass K:7.6 x 4.3cm L: 25.1 x 17.3cm

H: 7.4 X6.9cm

#### LINEAS

Keepsake \$

\$83.00

Heart

eart \$183.00

K:7.6 x 4.3cm

Brass H: 7.4 X6.9cm

Silver Embossed 26395 - 2639XS