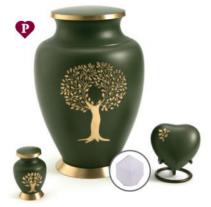

Brass

Aria Ascending 5242K - 5242L - 5242H

Aria Tree of Life 5240K - 5240L - 5240H

#### ARIA

| Large    | \$675.00 |  |
|----------|----------|--|
| Keepsake | \$83.00  |  |
| Heart    | \$183.00 |  |
| Brass    |          |  |

K: 7.4 x 4.8cm L: 25.1 x 16.8cm

H: 6.6 x 7.6cm