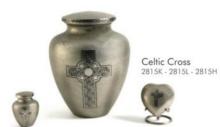

#### **CELTIC CROSS**

| Large    | \$588.00 |
|----------|----------|
| Keepsake | \$75.00  |
| Heart    | \$183.00 |

Floral Blue Elite C114K - C114L - C114H Floral Blush Elite C115K - C115L - C115H