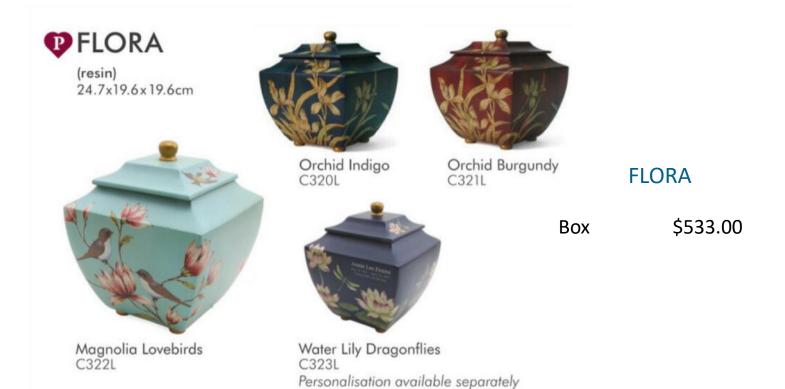

### LYRICAL SONGBIRDS

\$170.00

SHELL ART \$379.00

SHELL ART

(resin with shell inlay) L:26x18cm

AUSUFWW Fiori Vase White with Walnut

AUSUFWO Fiori Vase White with Oak

AUSUFGW Fiori Vase Grey with Walnut

### FIORI VASES \$473.00

AUMV1 White Vase AUMV2 Grey Vase AUMV3 Blue Vase AUMV4 Navy Vase (aluminium) 20 x 31 cm (internal vase 16x8cm) Protective bag included

The internal vase section can be completey removed for easy cleaning, filling and styling without needing to move the lower urn section.