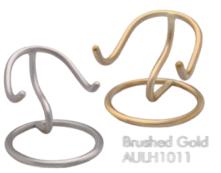

Antique Bronze 5270

Pewter 5271

Silver AULH1010

#### **HEART STANDS**

Antique Bronze & Pewter

\$21.00

Brushed Gold & Silver

\$36.00

**Classic Pewter** 2802K - 2802L - 2802H - 28025 - 2802XS

**Classic Bronze** 2801K - 2801L - 2801H - 28015 - 2801XS

Athena Bronze 2814K - 2814L - 2801H