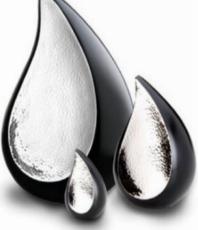

# 

(brass) \*A:25.4cm K:7.6cm M:15.2cm (high) \*Will hold a portion of cremains

Tear Drop Midnight (brushed) AULA580 - AULK580 - AULM580

Tear Drop Black (hammered) AULA582 - AULK582 - AULM582

#### TEAR DROP

| Adult    | \$844.00 |
|----------|----------|
| Medium   | \$268.00 |
| Keepsake | \$124.00 |

Rose Lilac AULT220

C

Rose Emerald