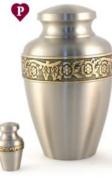

# Millingtons Urns

No cost, included in your professional service charge.

If an urn isn't selected, ashes will come in a grey house brick sized plastic urn, placed Inside a Millington's branded box. Ideal for wall placements.