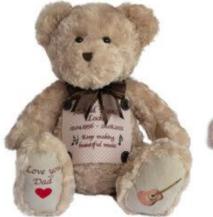

#### Small Keepsake Bear Urn with Heart Tin

\$150.00

The Small Keepsake Bear Urn has a heart tin enclosed in a satin lined zip pocket in the back of the bear for keepsake or a small portion of cremated ashes.

Keepsake Bear Urn with Heart Tin

\$220.00

Available in Vintage Brown, Soft Pink and Baby Blue.

The Keepsake Bear Urn has a heart tin enclosed in a satin lined zip pocket under the bears left arm. The heart can contain keepsakes or a small portion of cremated ashes.