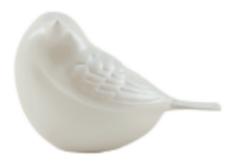

#### SOUL BIRDS

Keepsake \$142.00 Adult \$845.00 LOVEBIRDS

\$152.00

ADORE

Large \$574.00

Small

\$124.00

\*This urn is a larger size urn\* Brass L:25.4cm S:7.6cm