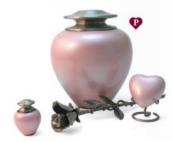

TRINITY

\$675.00

\$82.00

\$183.00

Brass K:7.6 x 4.3cm L: 25.1 x 17.3cm

H: 7.4 X6.9cm