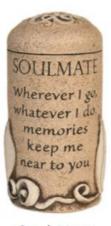

Pop Keepsake 10.2 x 5.1cm AUR3009 - Pop

Soul Mate Keepsake 10.2 x 5.1cm AUR3013