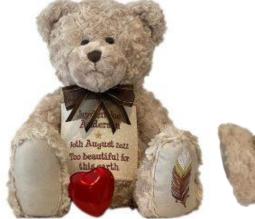

Foot embroidery \$10per foot. Each bear comes in a satin bag

Available in Vintage Brown, Soft Pink and Baby Blue.

Teddy Bear Urn with Enclosed Satin Bag

\$240.00

The Teddy Bear Urn has a satin drawstring bag enclosed. Inside the satin bag, there is a plastic sealed bag inside to safely contain the ashes. This bear can hold up to 1.2kg of cremated ashes

Large Teddy Bear Urn with Enclosed Satin Bag

\$280.00

ONLY available in Vintage Brown

Large Teddy Bear Cremation Urn with a satin drawstring bag enclosed. Inside the satin bag, there is a plastic sealed bag inside to safely contain the ashes. The Teddy Bear Urn is 60cm and can hold up to 3.5 kgs of cremated ashes.