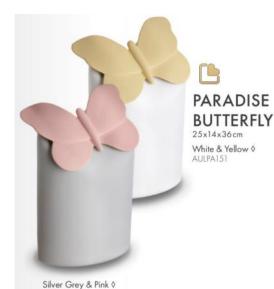

Brass 7.6 x 6.6cm





AU2766

AU2765

Personalisation available separately. Pale pink and blue may be softer in colour than they appear in catalogue.



Sky Blue Heart: 2900H Pearl Blue Heart: 2790H Pearl Pink Heart: 2791H

MDF Heart Stand White: CMAWHS Cherry: CMACHS



### Eco Urns

#### EARTHBROWN & OCEANBLUE

\$300

#### **ROUND MINT**

| Large    | \$284 |
|----------|-------|
| Keepsake | \$174 |

Standard: 25.5 x 19cm Created from compostable plant starch for a fully biodegradable earth burial of cremains.





Eco Round Mint AULBA141 - 19H x 23.6(dia) cm AULBK141 - 7H x 10(dia) cm

(clay) (Semi Permanent) For Earth or Water Placement Comes with hydrosoluable bag

CELESTE \$453

#### **GENTLE EARTH**

Grass Leaves

AULPA150

\$472.00

Eucalyptus & Watercolour Floral

\$416.00





Grass Paper AUHE071 (Matching tealight on page 17)

**GENTLE EARTH** 



Eucalyptus AUHE073

Watercolour Floral AUHE074

18 x 26cm (Leaves: 18 x 27cm) (Semi-permanent) These urns are made from Arboform - a biodegradable bio-plastic made from natural elements. This bio cremation urn is made for use in earth placement and will break down over time but can be kept on the shelf semi-permenantly if kept in a cool, dry space not in direct light.

#### PARADISE BUTTERFLY

\$675

### Eco Urns

Natural \*. AUNUN White (with decal) AUNUV Black . AUNUB





Two Red Roses AUNUD4



Orchid Blue AUNUD6



lasmine AUNUD7

Roses Red & Yellow AUNUD5



NATUREURN

This 100% plant-based biopolymer urn is engineered to fully biodegrade within seven to nine years. The NatureUrn, however, will remain comple