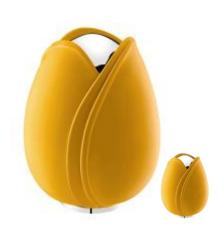

#### TULIP

| Adult    | \$583.00 |
|----------|----------|
| Medium   | \$315.00 |
| Keepsake | \$144.00 |

LoveHeart Pearl AULA1003 - AULK1003 - AULM1003 (brass) K:7.6cm A:27.3cm (high) Please note Black is around the rim of urn only; vertical line seen is a reflection.