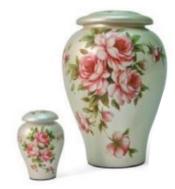

### FLORAL

Brass

L: 22.9 x 17.5

| Large    | \$444.00 |
|----------|----------|
| Keepsake | \$131.00 |

Rose Bouquet C456K - C456L - C456F