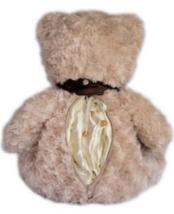

Foot embroidery \$10per foot. Each bear comes in a satin bag

Available in Vintage Brown, Soft Pink and Baby Blue.

Teddy Bear Urn with Enclosed Satin Bag

\$240.00

The Teddy Bear Urn has a satin drawstring bag enclosed. Inside the satin bag, there is a plastic sealed bag inside to safely contain the ashes. This bear can hold up to 1.2kg of cremated ashes

Large Teddy Bear Urn with Enclosed Satin Bag

\$280.00

ONLY available in Vintage Brown

Large Teddy Bear Cremation Urn with a satin drawstring bag enclosed. Inside the satin bag, there is a plastic sealed bag inside to safely contain the ashes. The Teddy Bear Urn is 60cm and can hold up to 3.5 kgs of cremated ashes.