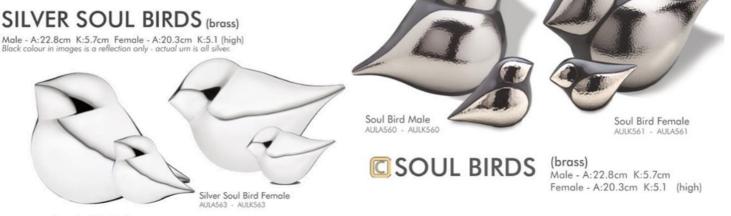

#### **GUARDIAN**

\$1159.00 Large Small \$475.00

Angelic Oily Green Melange • A3VGUICIT - AUVGUICIT

ANGELIC

Angelic Light Sand + AUVCSUL16 - AUVCSUR16

Silver Soul Bird Male AULA562 - AULK562

#### SILVER SOUL BIRDS

Keepsake \$142.00 Adult \$850.00

#### SOUL BIRDS

Keepsake \$142.00 Adult \$845.00 LOVEBIRDS

\$152.00

ADORE

Large \$574.00

Small

\$124.00

\*This urn is a larger size urn\* Brass L:25.4cm S:7.6cm