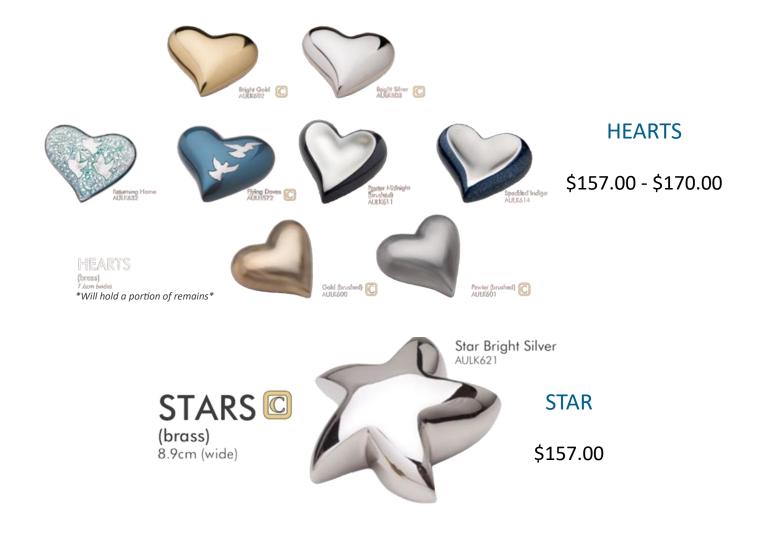

#### RAINBOW

| (brass)          | Large                                  | \$573.50 |
|------------------|----------------------------------------|----------|
| K:7.6cm T:12.7cm | A:27.3cm (high) H: 7.6 (wide) Keepsake | \$127.00 |
|                  | Heart                                  | \$157.00 |
|                  | Tealight                               | \$218.00 |