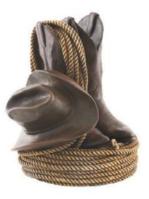

Cuddle stones are ceramic and hold a very small amount of cremains

Approx. 6cm wide. This urn is suitable for outside use.

Cowboy

(resin) L:32x28cm M:19x14cm This piece truly reflects a love of the country. Large: AUM9830 Medium: AUM9831

**COWBOY BOOTS** 

| Medium | \$500.00  |
|--------|-----------|
| Large  | \$1203.00 |

Heart in my Hands 16cm (high) AUKGK065 HEART IN MY HANDS \$1036.00

Encased Heart Fawn (gold tone heart) L:29cm S:17cm M:24cm (high) AUKU002L - AUKU002S - AUKU002M