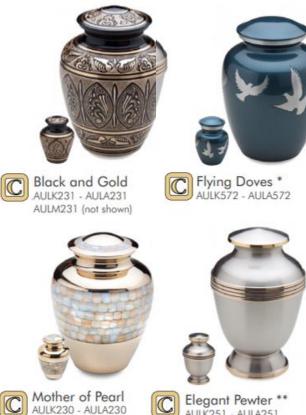

Elegant Pewter \*\* AULK251 - AULA251

ł

K: 7.6cm

AULM230 (not shown)

Brass and Alloy A: 25.4cm

M: 15.9cm

**CLASSICS** 

| Black and Gold & |          |  |
|------------------|----------|--|
| Flying Doves     |          |  |
| Adult            | \$444.00 |  |
| Keepsake         | \$127.00 |  |

#### **Elegant Pewter**

| Adult    | \$490.00 |
|----------|----------|
| Keepsake | \$127.00 |

#### Mother of Pearl

| Adult    | \$490.00 |
|----------|----------|
| Medium   | \$311.00 |
| Keepsake | \$127.00 |

Classic Speckled Indigo AULK212 - AULA212

Classic Speckled Emerald AULK213 - AULA213