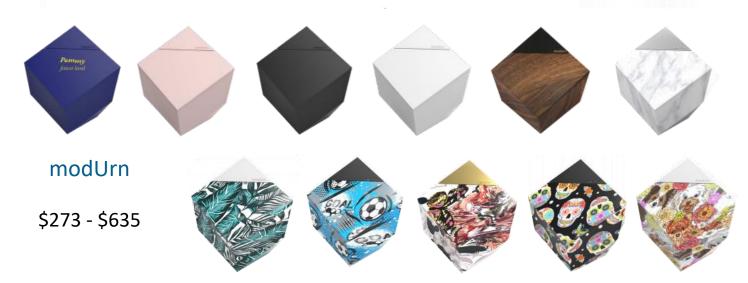

Celebrate life with modUrn - proudly created, designed and manufactured in Australia. modUrns include access to the Life Story app, should you decide to use it. If you would like to add proximity beacon technology ask us for more information. (High Impact ABS Plastic)

### An Urn with An App For a demonstration video, visit; vimeo.com/267947344

- Stories and Experiences
- Images and Videos
- Interests and Passions
- BIO and Message Book - Documents such as letters and eulogy - Health Journey and more
- View and share as much or as little as you wish with whoever you choose.

X Range More designs available or ask about using your own design on this urn. AUMUMX Special order only, request an order form.