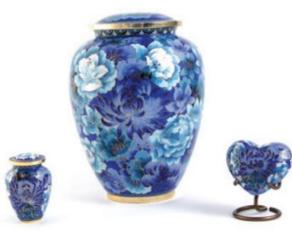

#### **ELITE CLOISONNÉ**

| Large    | \$1045.00 |
|----------|-----------|
| Keepsake | \$187.00  |
| Heart    | \$202.00  |

K:7.9 x 5.3cm

Copper / Enamel L: 23.4 x 17cm

H: 7.6 x 6.3cm

(accommodates more cremains than standard large)

#### ESSENCE CLOISONNÉ

| Large    | \$1045.00 |
|----------|-----------|
| Keepsake | \$187.00  |
| Heart    | \$202.00  |

Copper / Enamel K:7.9 x 5.3cm L: 23.9 x 17.8cm H: 7.6 x 6.4cm

Large

Heart

K: 9.1 x 5.1cm