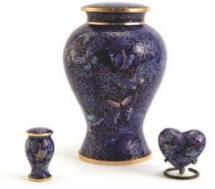

#### **ELITE CLOISONNÉ**

| Large    | \$1045.00 |
|----------|-----------|
| Keepsake | \$187.00  |
| Heart    | \$202.00  |

K:7.9 x 5.3cm

Copper / Enamel L: 23.4 x 17cm

H: 7.6 x 6.3cm

(accommodates more cremains than standard large)

#### ETIENNE CLOISONNÉ

| Large    | \$1045.00 |
|----------|-----------|
| Keepsake | \$187.00  |
| Heart    | \$202.00  |

Copper / Enamel K:8.9 x 5.1 L: 27.9 x 17.8cm H: 7.6 x 6.4cm

**Opal Essence** C203K - C203L - C203H C203XS

#### ESSENCE CLOISONNÉ

| Large    | \$1045.00 |
|----------|-----------|
| Keepsake | \$187.00  |
| Heart    | \$202.00  |

Copper / Enamel K:7.9 x 5.3cm L: 23.9 x 17.8cm H: 7.6 x 6.4cm

Large

Heart

K: 9.1 x 5.1cm