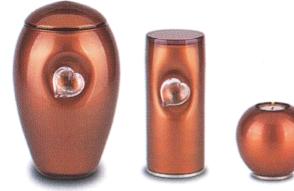

#### **ETERNITY SPHERE**

#### ETERNITY SPHERE RIBBON

LASTING MEMENTO

Small \$290.00

Large \$390.00

Each glass piece is made with the finest quality glass and is lovingly hand-crafted at the world-renowned JamFactory Glass Studio in Adelaide, South Australia.

#### **ETERNITY HEART**

| Small | \$290.00 |
|-------|----------|
| Large | \$390.00 |

#### LASTING SPARKLE

| Small | \$290.00 |
|-------|----------|
| Large | \$390.00 |

APPROXIMATE DIMENSIONS: Small 6-8cm (500g) Large 10-12cm (1kg)