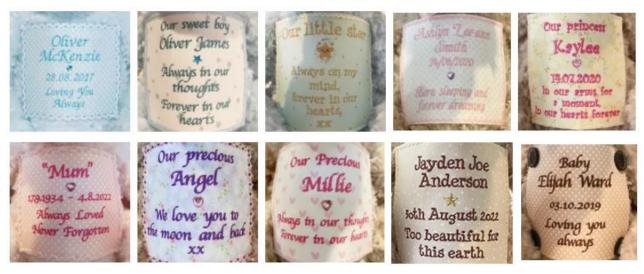

### Fabric Choices for patch

Millington's works exclusively with Final Touch, Cami Bear, and Eternity Memorials to provide high-quality memorial accessories.

To order your selection, please contact our administration team on (03) 6211 4888 or millingtons@millingtons.com.au