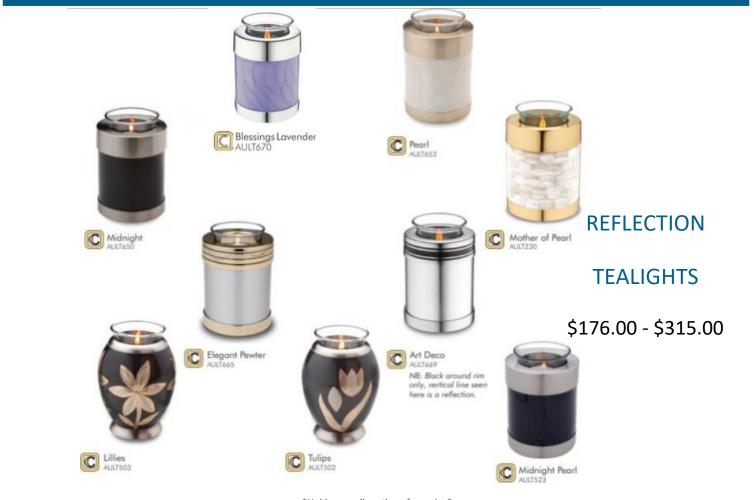

#### TEALIGHTS

#### \$176.00 - \$218.00

Flying Doves AULT572

\*Holds a small portion of remains\*

Brass/Glass 12.7cm

\*Holds a small portion of remains\*

Brass/Glass 16.5cm

Adieu AULH270 - AULK270 - AULA270 - AULT270 - AULM270