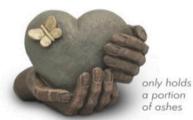

**COWBOY BOOTS** 

| Medium | \$500.00  |
|--------|-----------|
| Large  | \$1203.00 |

Heart in my Hands 16cm (high) AUKGK065 HEART IN MY HANDS \$1036.00

Encased Heart Fawn (gold tone heart) L:29cm S:17cm M:24cm (high) AUKU002L - AUKU002S - AUKU002M