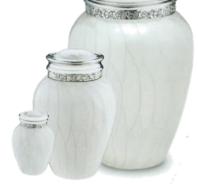

#### **ELITE RADIANCE**

| Large    | \$453.00 |
|----------|----------|
| Keepsake | \$56.00  |
| Heart    | \$183.00 |

K:6.9 x 4.3cm

Onyx Elite 5595K - 5595L - 2801H