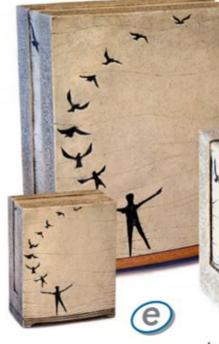

#### FOREVER IN OUR HEARTS

| Adult    | \$811.00 |
|----------|----------|
| Keepsake | \$158.00 |

In Flight Keepsake 8.9 x 5.7 x 11.3cm In Flight Adult Urn 20.8 x 12.7 x 26cm AUR1001

#### **IN FLIGHT**

| Adult    | \$911.00 |
|----------|----------|
| Keepsake | \$158.00 |
| Candle   | \$206.00 |

Dad Keepsake 10.2 x 5.1cm AUR3010

Mum Keepsake 10.2 x 5.1cm AUR3012

Nan Keepsake 10.2 x 5.1cm AUR3008 - Nan