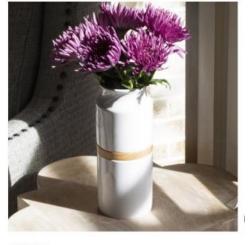

### LYRICAL SONGBIRDS

\$170.00

SHELL ART \$379.00

SHELL ART

(resin with shell inlay) L:26x18cm

AUSUFWW Fiori Vase White with Walnut

AUSUFWO Fiori Vase White with Oak

AUSUFGW Fiori Vase Grey with Walnut

### FIORI VASES \$473.00

AUMV1 White Vase AUMV2 Grey Vase AUMV3 Blue Vase AUMV4 Navy Vase (aluminium) 20 x 31 cm (internal vase 16x8cm) Protective bag included

The internal vase section can be completey removed for easy cleaning, filling and styling without needing to move the lower urn section.