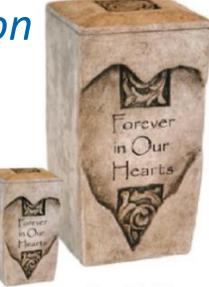

#### HEART MEMORY FRAME

\$206.00

Heart Keepsake 5.7 x 5.1 x 10.2cm AUR3002 Heart Adult Urn 17.5 x 15.1 x 28.4cm AUR1002

#### FOREVER IN OUR HEARTS

| Adult    | \$811.00 |
|----------|----------|
| Keepsake | \$158.00 |

In Flight Keepsake 8.9 x 5.7 x 11.3cm In Flight Adult Urn 20.8 x 12.7 x 26cm AUR1001