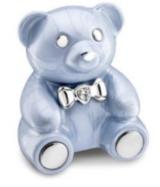

Available in Vintage Brown, Soft Pink and Baby Blue. Embroidery only on feet.

#### Small Keepsake Bear Urn with Heart Tin

\$150.00

The Small Keepsake Bear Urn has a heart tin enclosed in a satin lined zip pocket in the back of the bear for keepsake or a small portion of cremated ashes.

Keepsake Bear Urn with Heart Tin

\$220.00

Available in Vintage Brown, Soft Pink and Baby Blue.

The Keepsake Bear Urn has a heart tin enclosed in a satin lined zip pocket under the bears left arm. The heart can contain keepsakes or a small portion of cremated ashes.