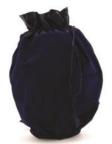

#### SOCCER BALL (METAL) (brass) K:7.6cm A:21cm SOCCER BALL MATTE

| Large    | \$860.00 |
|----------|----------|
| Keepsake | \$169.00 |

Sapphire Velvet Urn Bag 501S 14.5×12.5″

Sapphire Velvet Keepsake Bag 502S 5.25×4.0"

#### URN KEEPSAKE BAGS

| Urn Bag | \$49.00 |
|---------|---------|
|---------|---------|

Keepsake Bag \$11.00