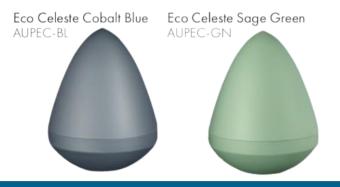

(clay) (Semi Permanent) For Earth or Water Placement Comes with hydrosoluable bag

CELESTE \$453