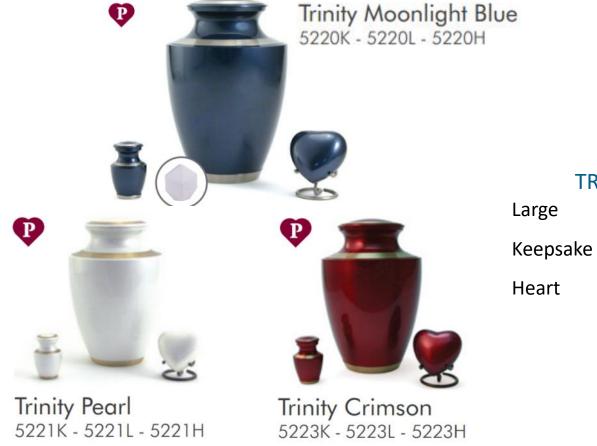

TRINITY

\$675.00

\$82.00

\$183.00

Brass K:7.6 x 4.3cm L: 25.1 x 17.3cm

H: 7.4 X6.9cm