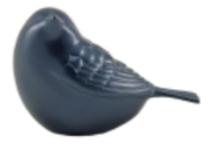

#### LOVEBIRDS KEEPSAKES (brass) K:6.4cm (high)

LoveBird Midnight AULK550 LoveBird Bronze

#### SOUL BIRDS

Keepsake \$142.00 Adult \$845.00 LOVEBIRDS

\$152.00

ADORE

Large \$574.00

Small

\$124.00

\*This urn is a larger size urn\* Brass L:25.4cm S:7.6cm