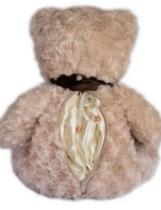

Foot embroidery \$10per foot. Each bear comes in a satin bag

Available in Vintage Brown, Soft Pink and Baby Blue.

Teddy Bear Urn with Enclosed Satin Bag

\$240.00

The Teddy Bear Urn has a satin drawstring bag enclosed. Inside the satin bag, there is a plastic sealed bag inside to safely contain the ashes. This bear can hold up to 1.2kg of cremated ashes

Large Teddy Bear Urn with Enclosed Satin Bag

\$280.00

ONLY available in Vintage Brown

Large Teddy Bear Cremation Urn with a satin drawstring bag enclosed. Inside the satin bag, there is a plastic sealed bag inside to safely contain the ashes. The Teddy Bear Urn is 60cm and can hold up to 3.5 kgs of cremated ashes.