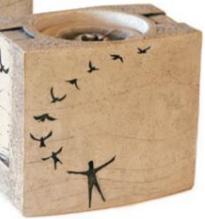

#### FOREVER IN OUR HEARTS

| Adult    | \$811.00 |
|----------|----------|
| Keepsake | \$158.00 |

In Flight Keepsake 8.9 x 5.7 x 11.3cm In Flight Adult Urn 20.8 x 12.7 x 26cm AUR1001

#### **IN FLIGHT**

| Adult    | \$911.00 |
|----------|----------|
| Keepsake | \$158.00 |
| Candle   | \$206.00 |

Dad Keepsake 10.2 x 5.1cm AUR3010

Mum Keepsake 10.2 x 5.1cm AUR3012

Nan Keepsake 10.2 x 5.1cm AUR3008 - Nan