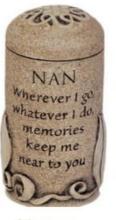

#### **IN FLIGHT**

| Adult    | \$911.00 |
|----------|----------|
| Keepsake | \$158.00 |
| Candle   | \$206.00 |

Dad Keepsake 10.2 x 5.1cm AUR3010

Mum Keepsake 10.2 x 5.1cm AUR3012

Nan Keepsake 10.2 x 5.1cm AUR3008 - Nan