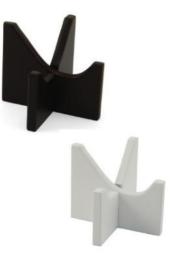

#### **HEART STANDS**

Antique Bronze & Pewter

\$21.00

Brushed Gold & Silver

\$36.00

**Classic Pewter** 2802K - 2802L - 2802H - 28025 - 2802XS

**Classic Bronze** 2801K - 2801L - 2801H - 28015 - 2801XS

Athena Bronze 2814K - 2814L - 2801H