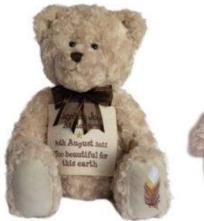

Foot embroidery \$10per foot. Each bear comes in a satin bag

Available in Vintage Brown, Soft Pink and Baby Blue.

Teddy Bear Urn with Enclosed Satin Bag

\$240.00

The Teddy Bear Urn has a satin drawstring bag enclosed. Inside the satin bag, there is a plastic sealed bag inside to safely contain the ashes. This bear can hold up to 1.2kg of cremated ashes

Large Teddy Bear Urn with Enclosed Satin Bag

\$280.00

ONLY available in Vintage Brown

Large Teddy Bear Cremation Urn with a satin drawstring bag enclosed. Inside the satin bag, there is a plastic sealed bag inside to safely contain the ashes. The Teddy Bear Urn is 60cm and can hold up to 3.5 kgs of cremated ashes.