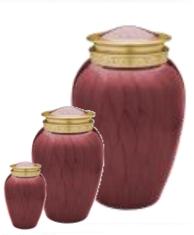

### FLORAL

Brass

L: 22.9 x 17.5

| Large    | \$444.00 |
|----------|----------|
| Keepsake | \$131.00 |

Rose Bouquet C456K - C456L - C456F