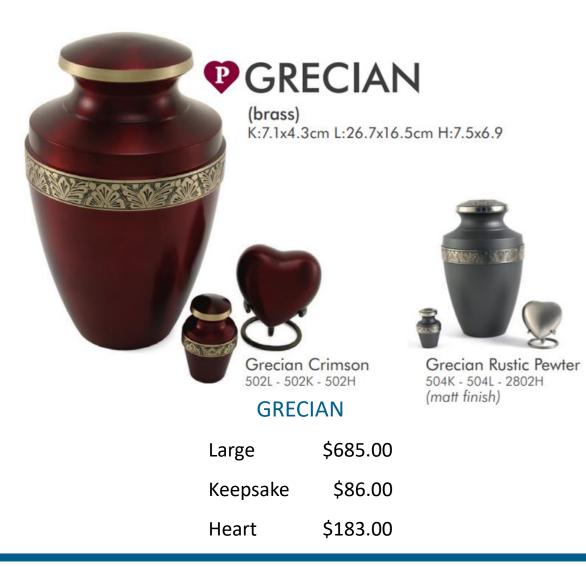

TRINITY

\$675.00

\$82.00

\$183.00

Brass K:7.6 x 4.3cm L: 25.1 x 17.3cm

H: 7.4 X6.9cm