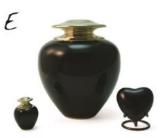

# Lineas Starlight Blue 5201K

#### LINEAS

Keepsake \$

\$83.00

Heart

eart \$183.00

K:7.6 x 4.3cm

Brass H: 7.4 X6.9cm

Silver Embossed 26395 - 2639XS