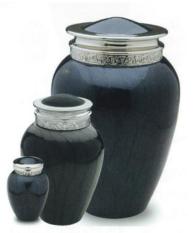

#### ELITE ONYX

| Large    | \$509.00 |
|----------|----------|
| Keepsake | \$56.00  |

H: 7.4 x 6.9cm

Plum Blossom C455K - C455L - C455F

Heart stands sold separately