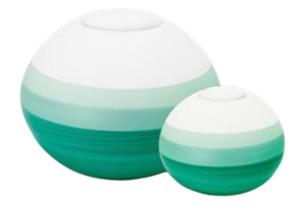

#### **ETERNITY SPHERE**

#### ETERNITY SPHERE RIBBON

LASTING MEMENTO

Small \$290.00

Large \$390.00

Each glass piece is made with the finest quality glass and is lovingly hand-crafted at the world-renowned JamFactory Glass Studio in Adelaide, South Australia.

#### **ETERNITY HEART**

| Small | \$290.00 |
|-------|----------|
| Large | \$390.00 |

#### LASTING SPARKLE

| Small | \$290.00 |
|-------|----------|
| Large | \$390.00 |

APPROXIMATE DIMENSIONS: Small 6-8cm (500g) Large 10-12cm (1kg)