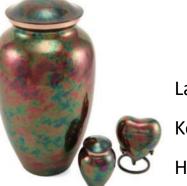

# Millingtons Urns

No cost, included in your professional service charge.

If an urn isn't selected, ashes will come in a grey house brick sized plastic urn, placed Inside a Millington's branded box. Ideal for wall placements.