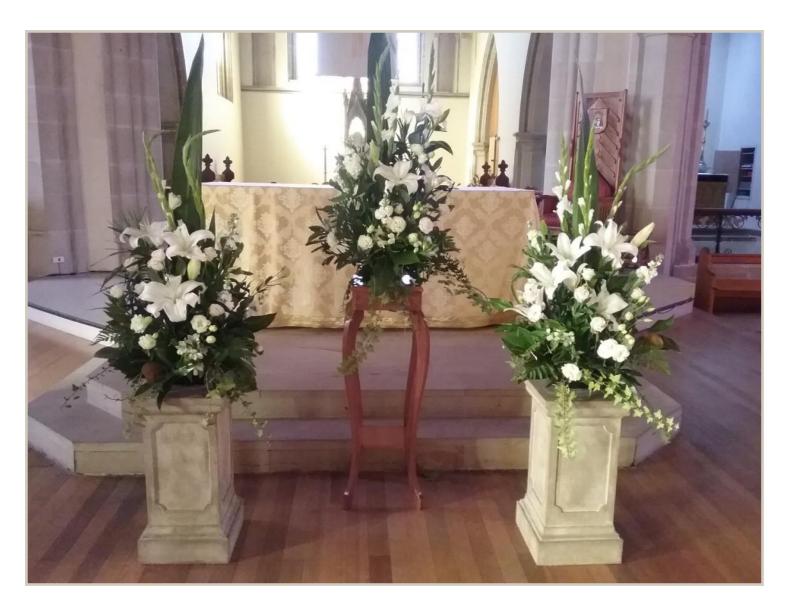

Tall front facing pedestal arrangements designed

to compliment the casket flowers. Choice of colours available.

Arrangement

AR02

Regular \$110.00

Premium \$240.00

Elegant box arrangement Box arrangement. Your choice of colours available.

Arrangement

AR03

Regular \$212.00

Premium from \$363.00

Classic Pedestal Arrangement suitable for church or chapel services.

Single Placement Flowers

Roses \$11 each

Carnations \$5.50 each