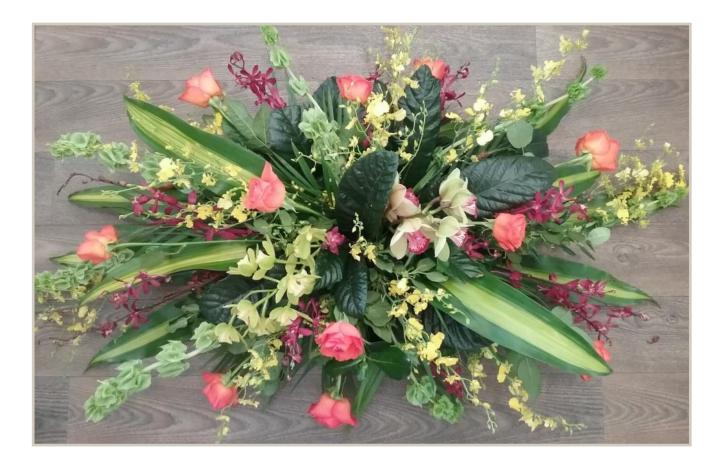

A bright tropical combination of flowers and foliages, featuring orchids. Your choice of colours available.

Casket Arrangement

Regular \$387.00

Premium \$490.00

A bright masculine arrangement featuring Tulips and Iris, combined with dark green foliage.