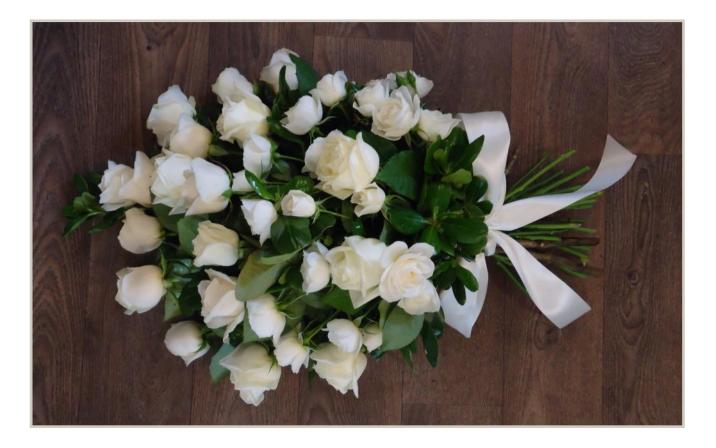

Half Casket

Regular \$284.00

Featuring roses \$350.00

A beautiful bright or masculine mix of flowers in the half casket, with dark green foliage.

Sheaf All Roses

Regular \$284.00

Premium \$424.00

An elegantly hand tied sheaf of white roses and lush foliage, finished with a satin ribbon bow and natural stems. Your colour choice available.