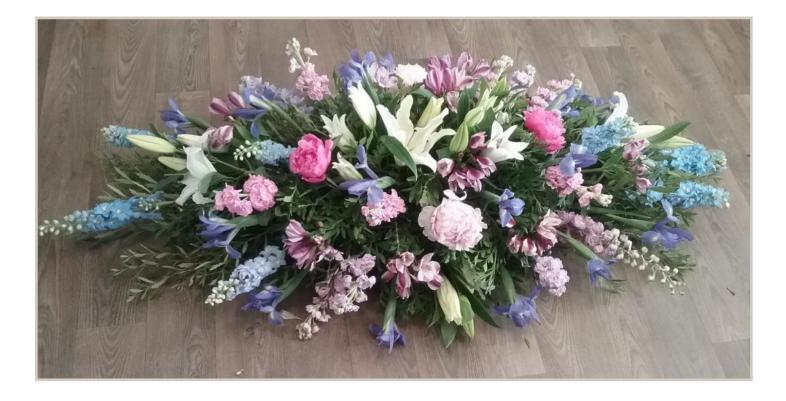

Casket Arrangement

Regular \$387.00

Premium \$490.00

Purple, whites and lime green, popular for ladies or gentlemen featuring seasonal blooms. Your choice of colours available.

Casket Arrangement

Featuring Roses