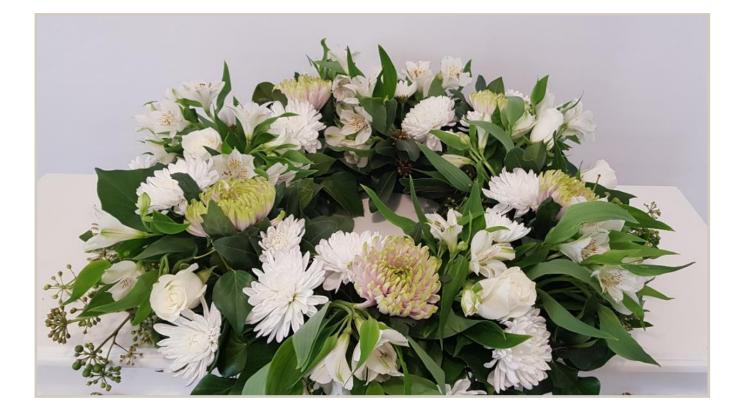

Casket Arrangement

Regular \$387.00

Premium \$490.00

Classic whites and greens, featuring seasonal blooms. Your choice of colours available.

Casket Arrangement

Regular \$387.00

Premium \$490.00

Casket of white Oriental lilies with lush green foliages. Choice of pink or white lilies available.