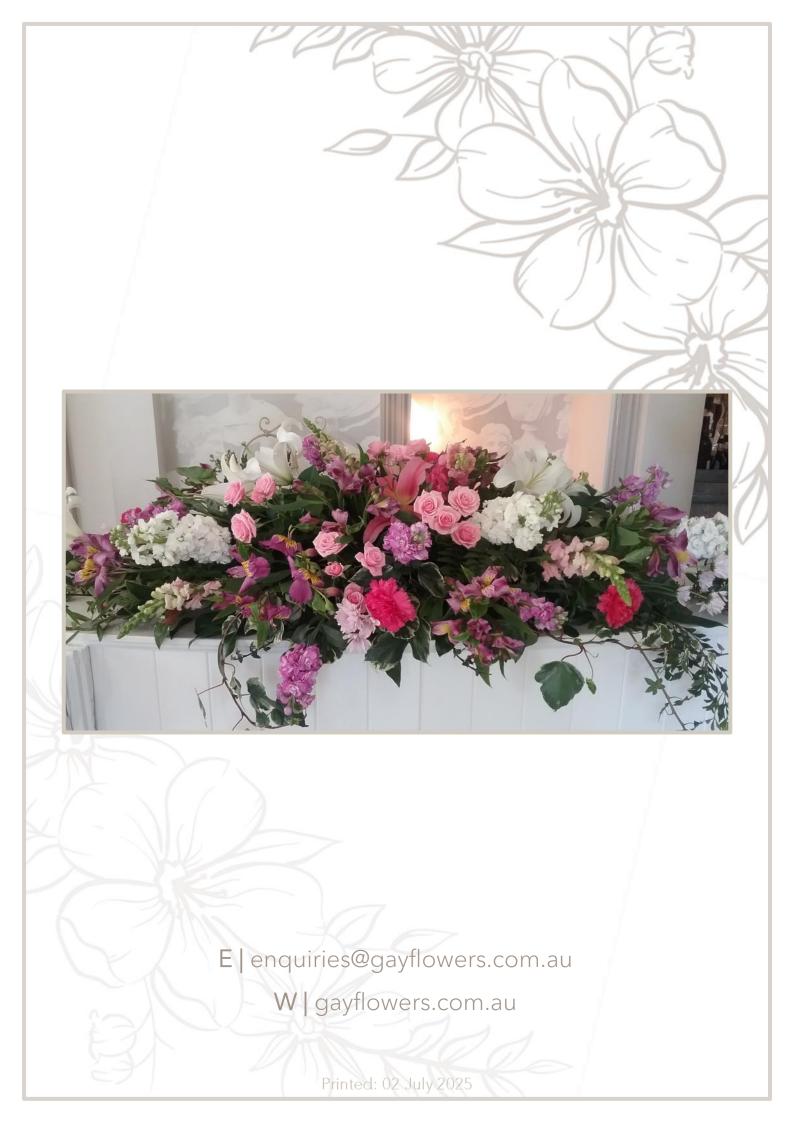

Casket Arrangement

Featuring Roses

Regular \$490.00

Premium \$660.00

Beautiful, delicate pastel cottage style flowers. Your choice of colours available.

Casket Arrangement

Featuring Roses

Regular \$490.00

Premium \$660.00

Classic display of whites and pinks, featuring roses and lush foliage draping gently over the coffin. Your choice of colours available.

Casket Arrangement

Featuring Roses

Regular \$490.00