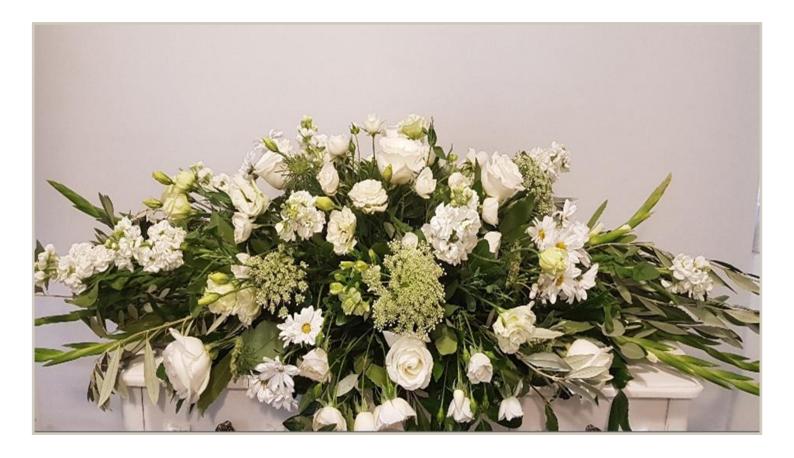

Casket Arrangement

Regular \$387.00

Premium \$490.00

Classic whites and greens, featuring seasonal blooms. Your choice of colours available.

Casket Arrangement

Regular \$387.00

Premium \$490.00

Casket of white Oriental lilies with lush green foliages. Choice of pink or white lilies available.