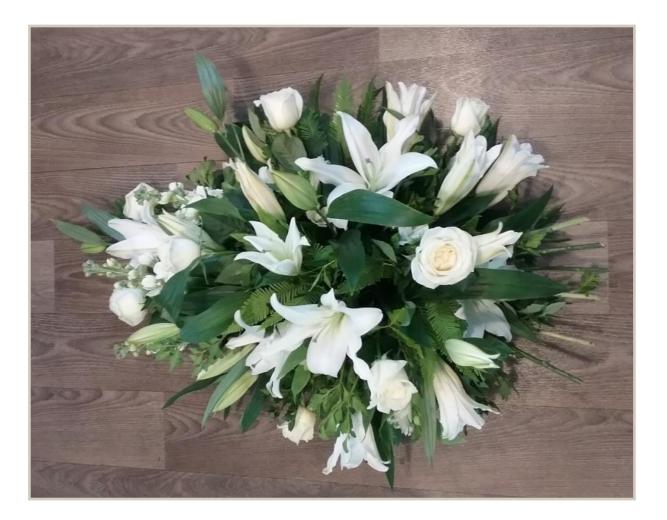

Casket Arrangement

Regular \$387.00

Premium \$490.00

Classic whites and greens, featuring seasonal blooms. Your choice of colours available.

Casket Arrangement

Regular \$387.00

Premium \$490.00

Casket of white Oriental lilies with lush green foliages. Choice of pink or white lilies available.