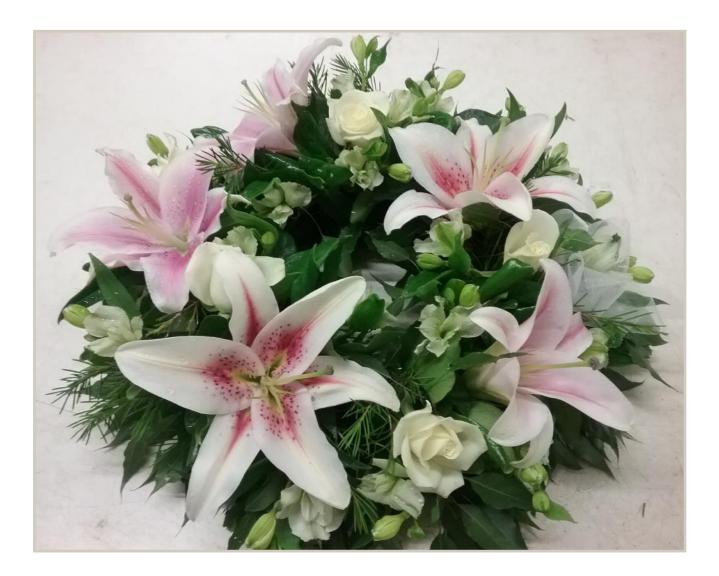

Casket Arrangement

Regular \$387.00

Premium \$490.00

Classic whites and greens, featuring seasonal blooms. Your choice of colours available.

Casket Arrangement

Regular \$387.00

Premium \$490.00

Casket of white Oriental lilies with lush green foliages. Choice of pink or white lilies available.