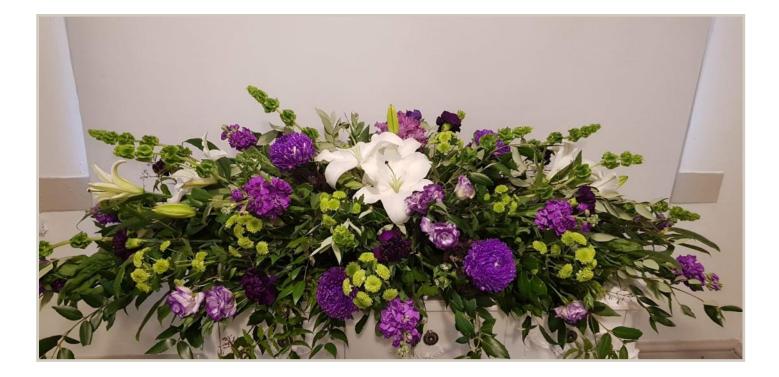

Casket Arrangement

Regular \$387.00

Premium \$490.00

Purple, whites and lime green, popular for ladies or gentlemen featuring seasonal blooms. Your choice of colours available.

Casket Arrangement

Featuring Roses