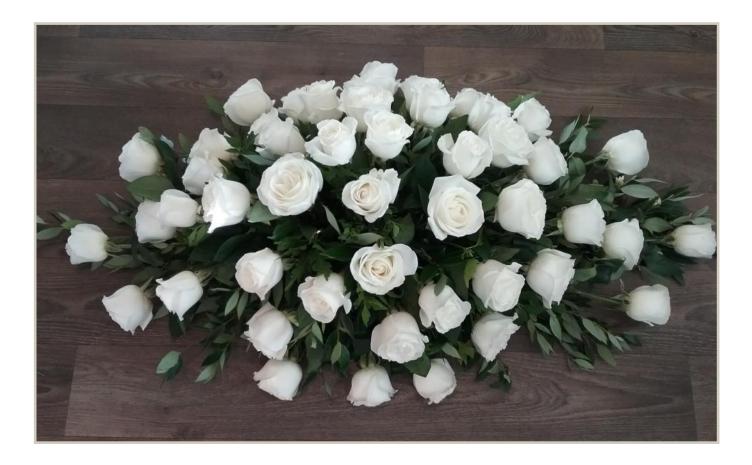

Casket Arrangement

Featuring Roses

Regular \$490.00

Premium \$660.00

Beautiful whites and greens featuring roses. Your choice of colours available.

Casket Arrangement

All Roses

Regular \$600.00

Premium \$840.00

Beautiful, full rose bloom casket, with lush green foliage. Your choice of colours available.

Casket Arrangement

Featuring Roses

Regular \$490.00

Premium \$660.00

Seasonal mix of flowers featuring roses. Your choice of colours available.