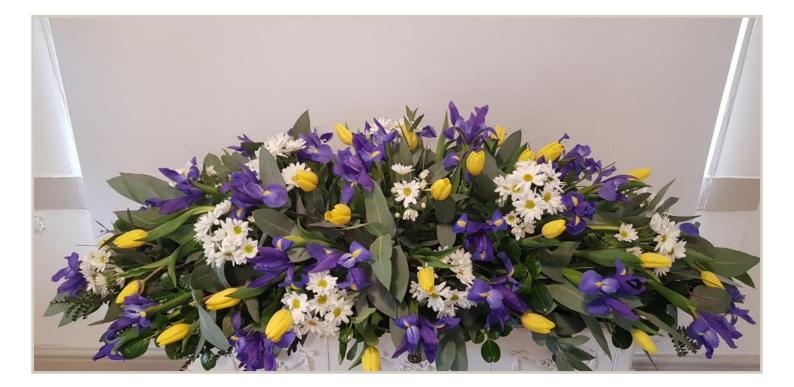

A bright tropical combination of flowers and foliages, featuring orchids. Your choice of colours available.

Casket Arrangement

Regular \$387.00

Premium \$490.00

A bright masculine arrangement featuring Tulips and Iris, combined with dark green foliage.