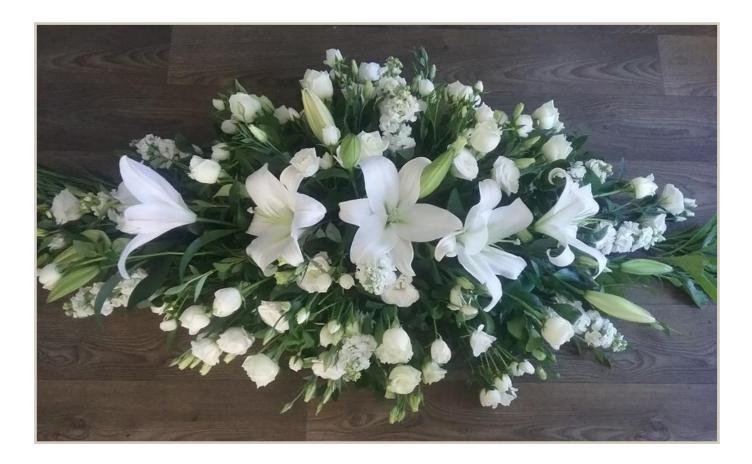

Casket Arrangement

Featuring Roses

Regular \$490.00

Premium \$660.00

Beautiful whites and greens featuring roses. Your choice of colours available.

Casket Arrangement

All Roses

Regular \$600.00