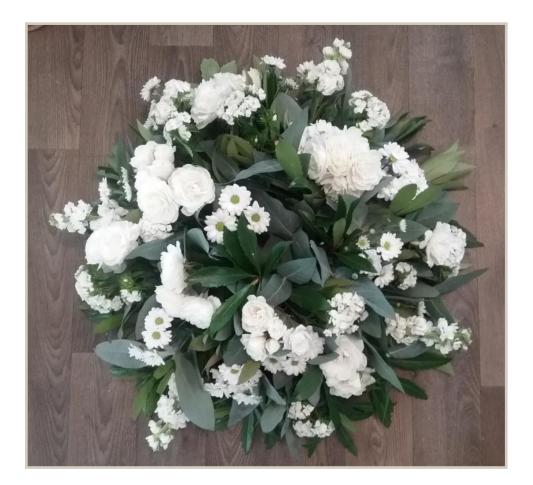

Casket Arrangement

Regular \$387.00

Premium \$490.00

Classic whites and greens, featuring seasonal blooms. Your choice of colours available.

Casket Arrangement

Regular \$387.00

Premium \$490.00

Casket of white Oriental lilies with lush green foliages. Choice of pink or white lilies available.