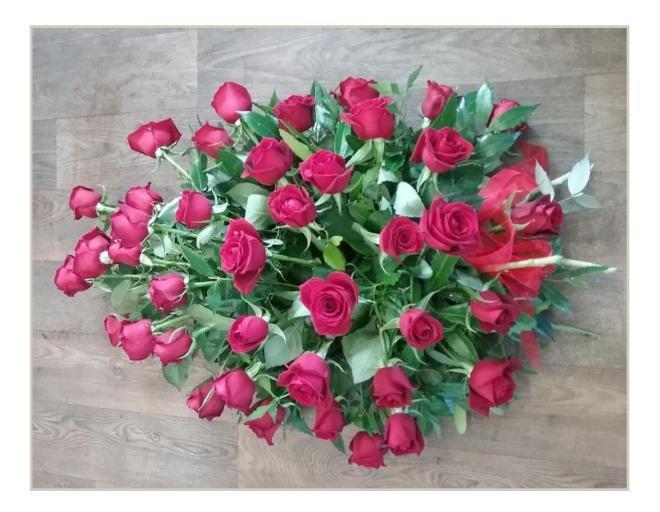

## \$472.00

This single ended casket is full of beautiful locally grown roses and lush foliage. Your choice of colour available.

Half Casket

Regular \$284.00

Featuring Roses \$303.00

This pretty half casket features country garden style flowers and foliage. Your choice of colours available.