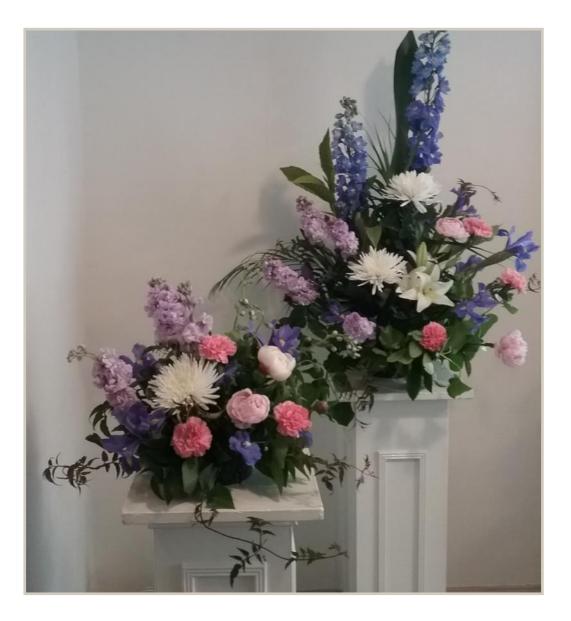

Tall front facing pedestal arrangements designed

to compliment the casket flowers. Choice of colours available.

Arrangement

AR02

Regular \$110.00

Premium \$240.00

Elegant box arrangement Box arrangement. Your choice of colours available.