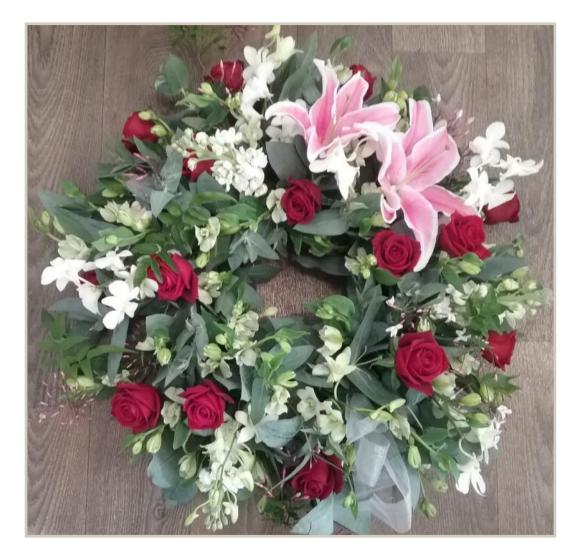

Premium \$660.00

Classic display of whites and pinks, featuring roses and lush foliage draping gently over the coffin. Your choice of colours available.

Casket Arrangement

Featuring Roses

Regular \$490.00