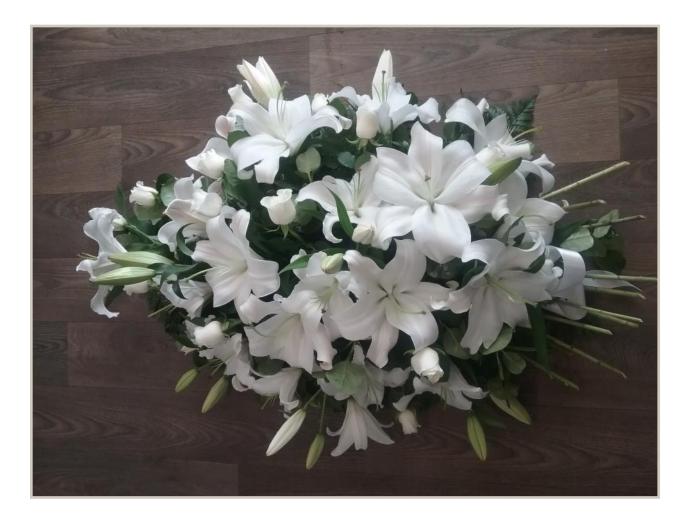

## \$272.00

A half casket is a single ended arrangement. An elegant display featuring white lilies is popular.

Half Casket All Roses