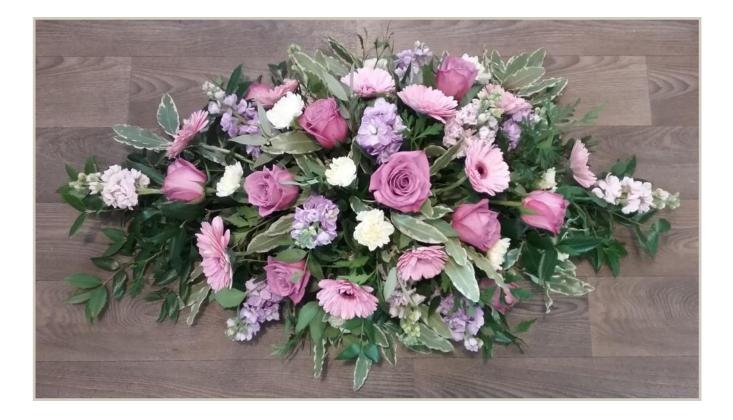

Casket Arrangement

Featuring Roses

Regular \$490.00

Premium \$660.00

Beautiful, delicate pastel cottage style flowers. Your choice of colours available.

Casket Arrangement

Featuring Roses

Regular \$490.00