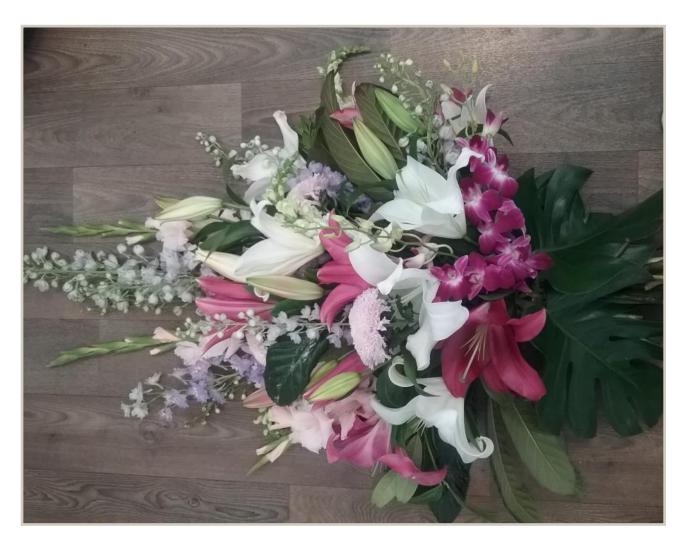

A bright tropical combination of flowers and foliages, featuring orchids. Your choice of colours available.

Casket Arrangement

Regular \$387.00

Premium \$490.00

A bright masculine arrangement featuring Tulips and Iris, combined with dark green foliage.