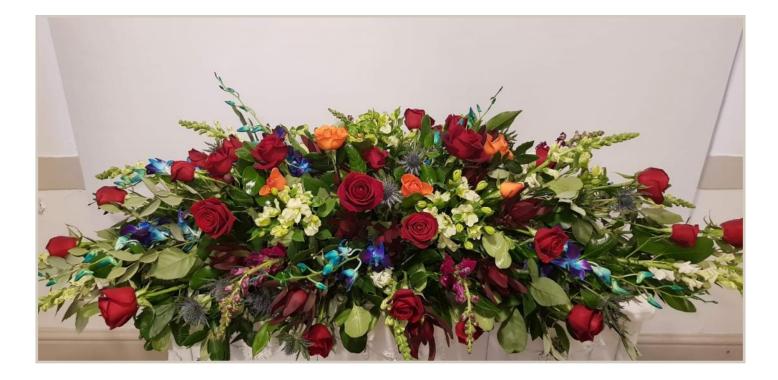

Casket Arrangement

Featuring Roses

Regular \$490.00

Premium \$660.00

Beautiful whites and greens featuring roses. Your choice of colours available.

Casket Arrangement

All Roses

Regular \$600.00

Premium \$840.00

Beautiful, full rose bloom casket, with lush green foliage. Your choice of colours available.

Casket Arrangement

Featuring Roses

Regular \$490.00

Premium \$660.00

Seasonal mix of flowers featuring roses. Your choice of colours available.