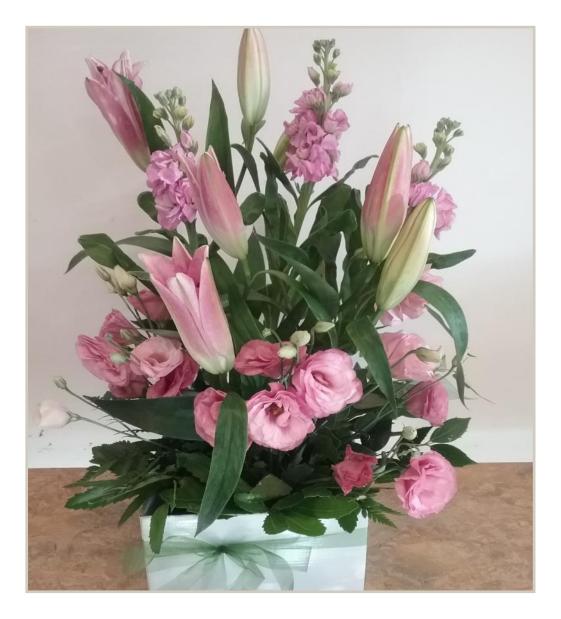

Premium \$284.00

Pinks and whites, lilies, orchids and delphiniums in a hand tied sheaf with natural stems. Your colour choice available.

Sheaf

Regular \$212.00

Premium \$370.00

A hand tied sheaf of bolder shades and foliages, finished with a ribbon bow and natural stems. Your colour choice available.