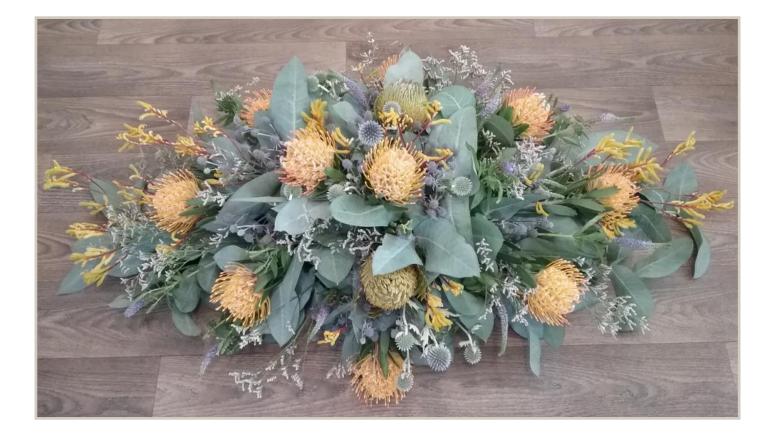

Native casket flowers, featuring pin cushions (seasonal), sea holly, echinops, misty and kangaroo paw. A delicate mix of softer toned natives.

Casket Arrangement

Regular \$387.00

Premium \$490.00

A native casket featuring a variety of foliages and blooms. Seasonally dependent, but always nice.

Casket Arrangement

Regular \$387.00

Premium \$490.00

A native casket arrangement featuring a variety of foliages and blooms. Seasonally dependant, however there is always something suitable to pop in to make it extra nice.