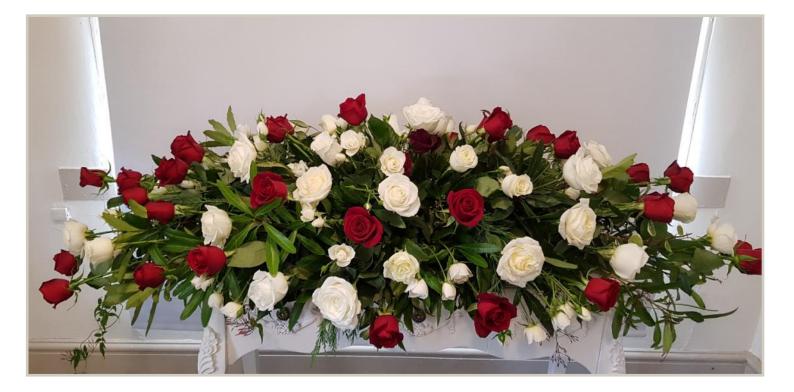

Casket Arrangement

Featuring Roses

Regular \$490.00

Premium \$660.00

Beautiful whites and greens featuring roses. Your choice of colours available.

Casket Arrangement

All Roses

Regular \$600.00

Premium \$840.00

Beautiful, full rose bloom casket, with lush green foliage. Your choice of colours available.

Casket Arrangement

Featuring Roses

Regular \$490.00

Premium \$660.00

Seasonal mix of flowers featuring roses. Your choice of colours available.