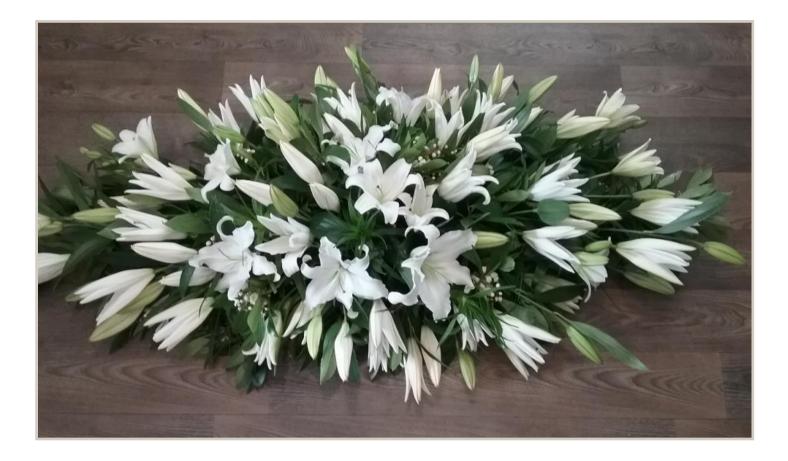

Casket Arrangement

Regular \$387.00

Premium \$490.00

Classic whites and greens, featuring seasonal blooms. Your choice of colours available.

Casket Arrangement

Regular \$387.00

Premium \$490.00

Casket of white Oriental lilies with lush green foliages. Choice of pink or white lilies available.