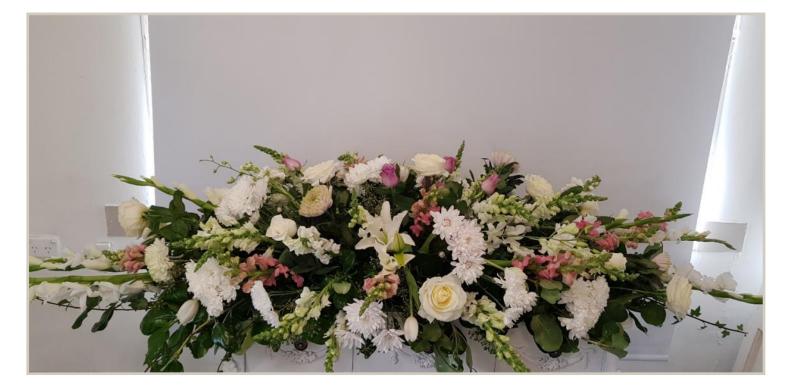

Casket Arrangement

Regular \$387.00

Premium \$490.00

Classic whites and greens, featuring seasonal blooms. Your choice of colours available.

Casket Arrangement

Regular \$387.00

Premium \$490.00

Casket of white Oriental lilies with lush green foliages. Choice of pink or white lilies available.