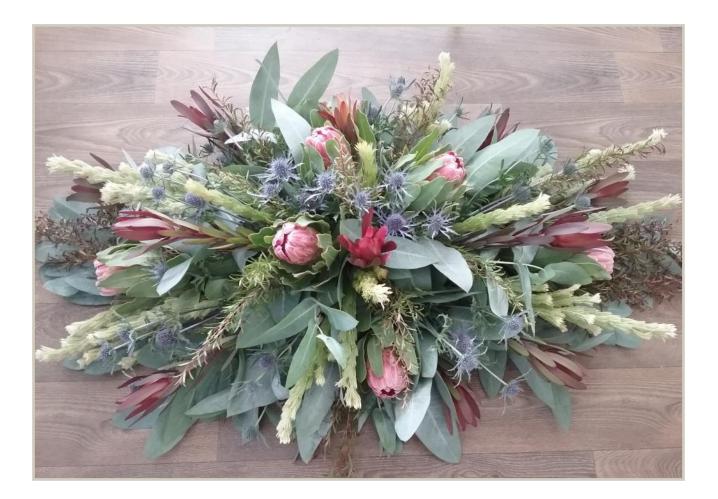

Casket Arrangement

Regular \$387.00

Premium \$490.00

A native casket arrangement featuring a variety of foliages and blooms. Seasonally dependant, however there is always something suitable to pop in to make it extra nice.