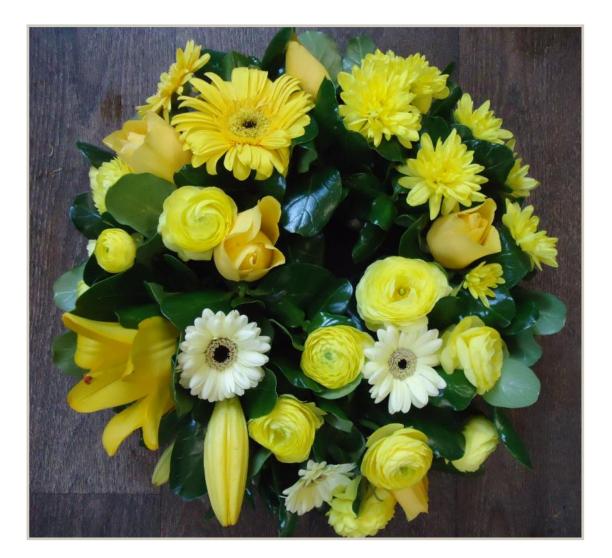

Casket Arrangement

Regular \$387.00

Premium \$490.00

Purple, whites and lime green, popular for ladies or gentlemen featuring seasonal blooms. Your choice of colours available.

Casket Arrangement

Featuring Roses