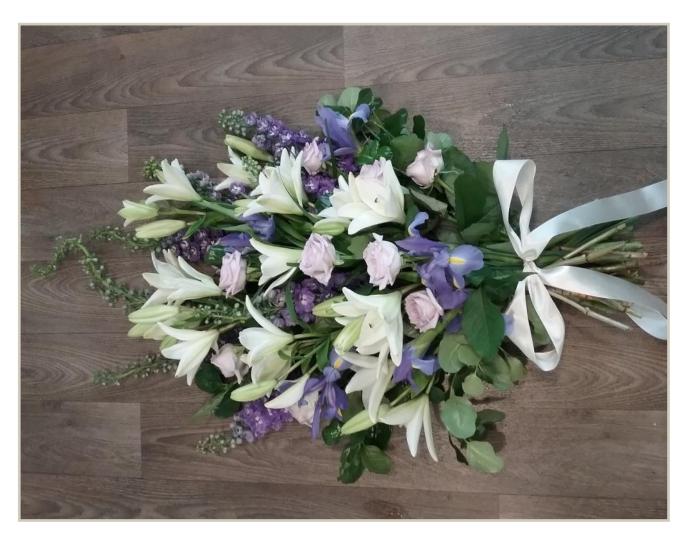

A hand tied sheaf of lilies, iris and hyacinths, pretty mix. Your choice of colours available.

Wreath Featuring Roses

WR01

Regular \$230.00

Premium \$412.00

A beautiful circle of love, featuring roses, soft whites and greens and lush foliage. Your choice of colours available.