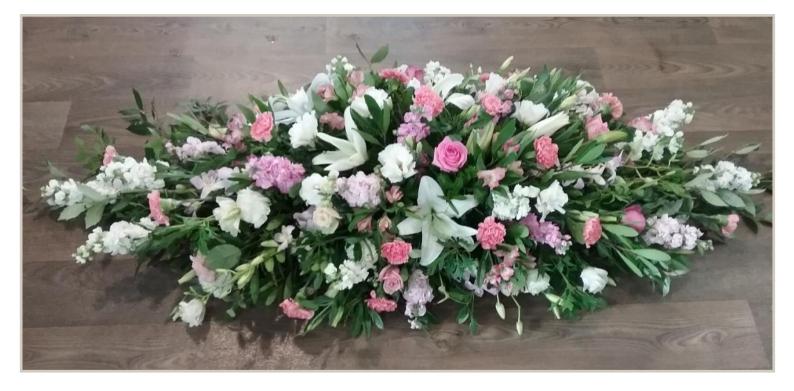

Casket Arrangement

Featuring Roses

Regular \$490.00

Premium \$660.00

Beautiful, delicate pastel cottage style flowers. Your choice of colours available.

Casket Arrangement

Featuring Roses

Regular \$490.00

Premium \$660.00

Classic display of whites and pinks, featuring roses and lush foliage draping gently over the coffin. Your choice of colours available.

Casket Arrangement

Featuring Roses

Regular \$490.00