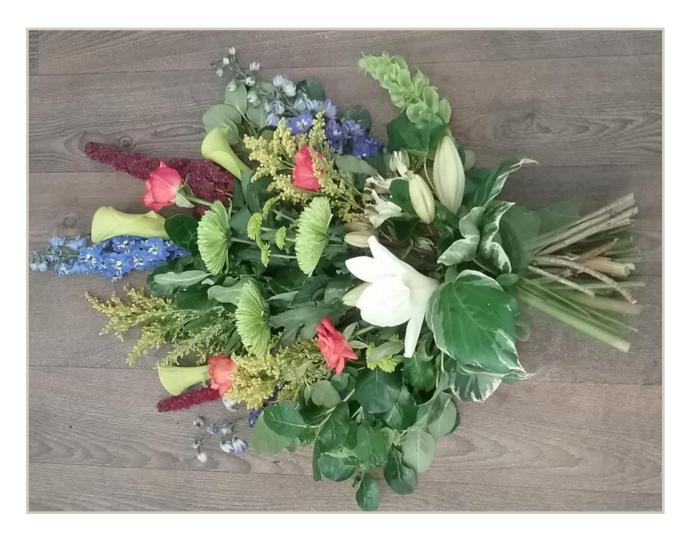

Casket Arrangement

Regular \$387.00

Premium \$490.00

Purple, whites and lime green, popular for ladies or gentlemen featuring seasonal blooms. Your choice of colours available.

Casket Arrangement

Featuring Roses

Regular \$490.00

Premium \$660.00

Bold, bright masculine coloured blooms. Your choice of colours available.

Half Casket