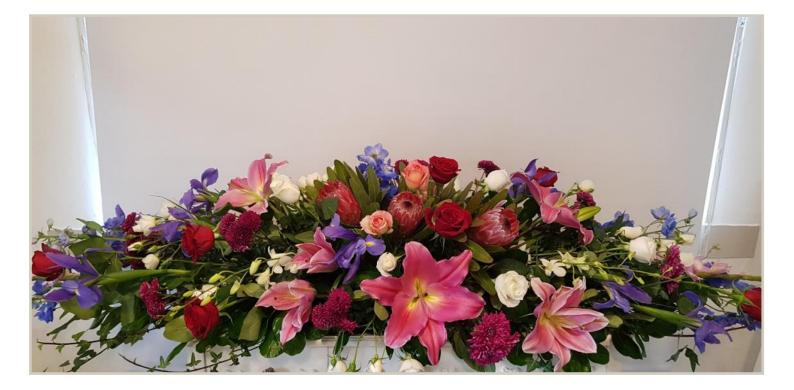

Casket Arrangement

Featuring Roses

Regular \$490.00

Premium \$660.00

A modern combination of proteas, roses, and other seasonal blooms and lush foliages. Your choice of colours available.

Casket Arrangement