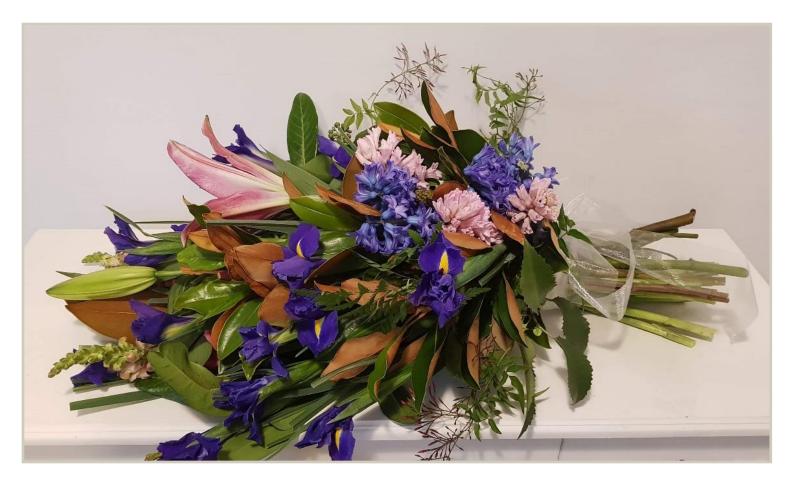

A hand tied sheaf of lilies, iris and hyacinths, pretty mix. Your choice of colours available.

Wreath Featuring Roses

WR01

Regular \$230.00

Premium \$412.00

A beautiful circle of love, featuring roses, soft whites and greens and lush foliage. Your choice of colours available.