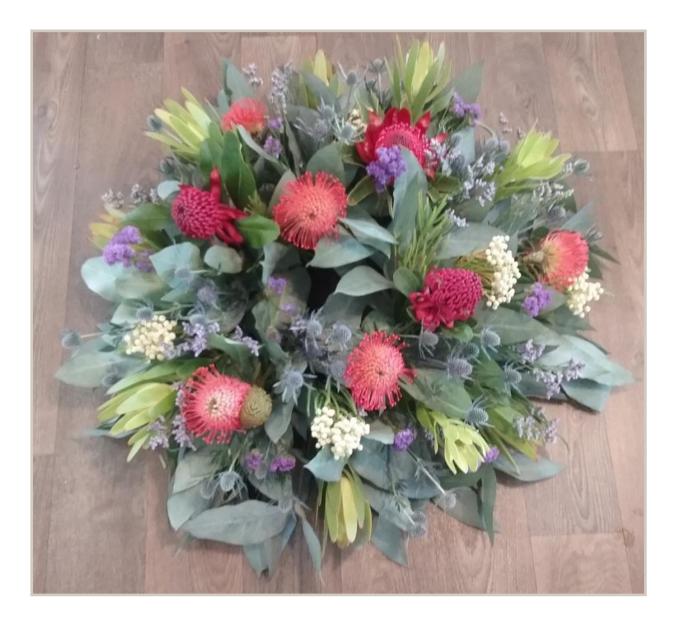

Native casket flowers, featuring pin cushions (seasonal), sea holly, echinops, misty and kangaroo paw. A delicate mix of softer toned natives.

Casket Arrangement

Regular \$387.00

Premium \$490.00

A native casket featuring a variety of foliages and blooms. Seasonally dependent, but always nice.