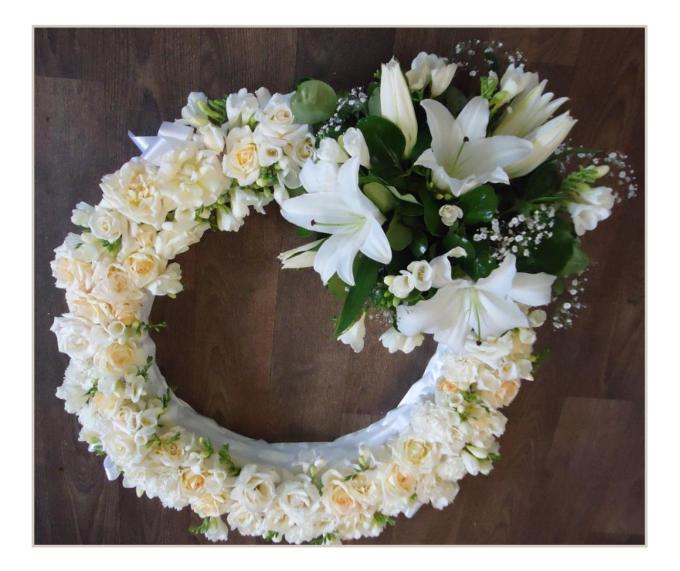

A hand tied sheaf of lilies, iris and hyacinths, pretty mix. Your choice of colours available.

Wreath Featuring Roses

WR01

Regular \$230.00

Premium \$412.00

A beautiful circle of love, featuring roses, soft whites and greens and lush foliage. Your choice of colours available.