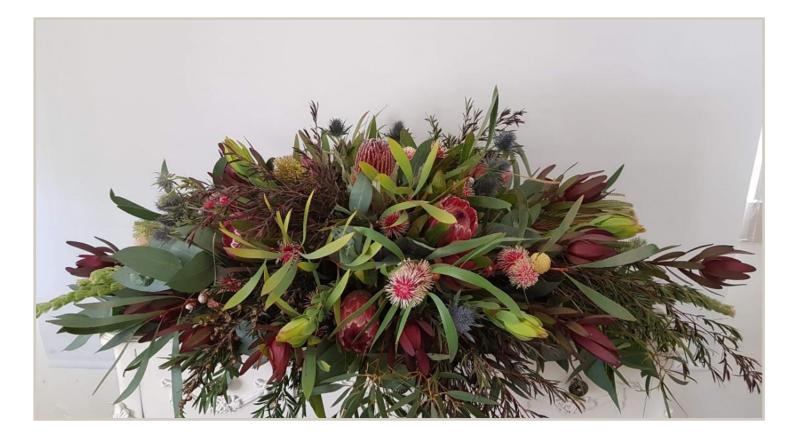

Native casket flowers, featuring pin cushions (seasonal), sea holly, echinops, misty and kangaroo paw. A delicate mix of softer toned natives.

Casket Arrangement

Regular \$387.00

Premium \$490.00

A native casket featuring a variety of foliages and blooms. Seasonally dependent, but always nice.