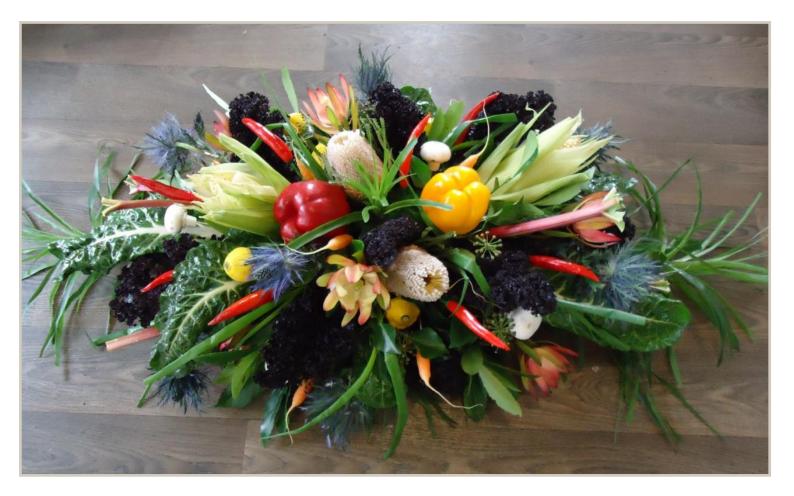

Casket Vegetable

Arrangement

Regular \$387.00

Premium \$490.00

One of our favourites, vegetables or fruit of your choice for the discerning gardener. Choose specific varieties, or have a colourful seasonal mix.