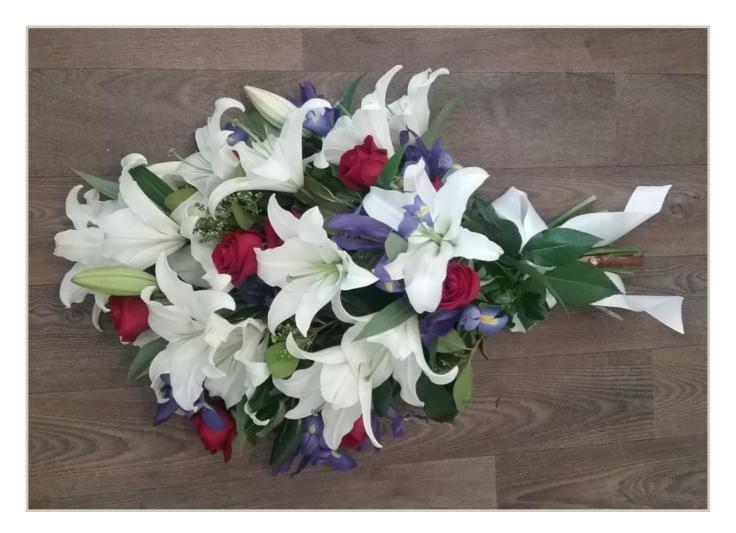

Sheaf Featuring Roses

Regular \$212.00

Premium \$370.00

A traditional hand tied sheaf, featuring roses in red, white and blue. Finished with satin ribbon and natural stems. Your choice of colours available.