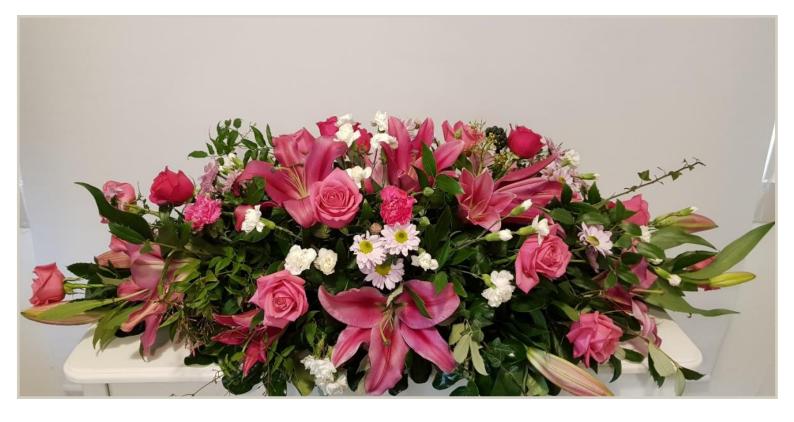

Premium \$660.00

Classic display of whites and pinks, featuring roses and lush foliage draping gently over the coffin. Your choice of colours available.

Casket Arrangement

Featuring Roses

Regular \$490.00