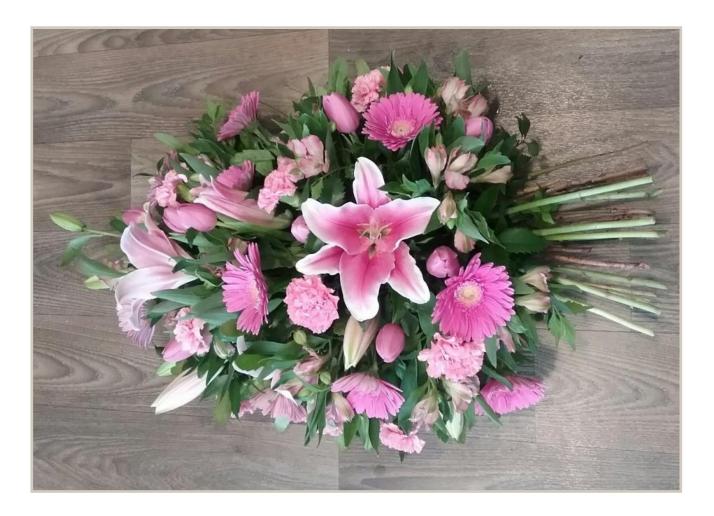

Casket Arrangement

Featuring Roses

Regular \$490.00

Premium \$660.00

Beautiful, delicate pastel cottage style flowers. Your choice of colours available.

Casket Arrangement

Featuring Roses

Regular \$490.00

Premium \$660.00

Classic display of whites and pinks, featuring roses and lush foliage draping gently over the coffin. Your choice of colours available.

Casket Arrangement

Featuring Roses

Regular \$490.00